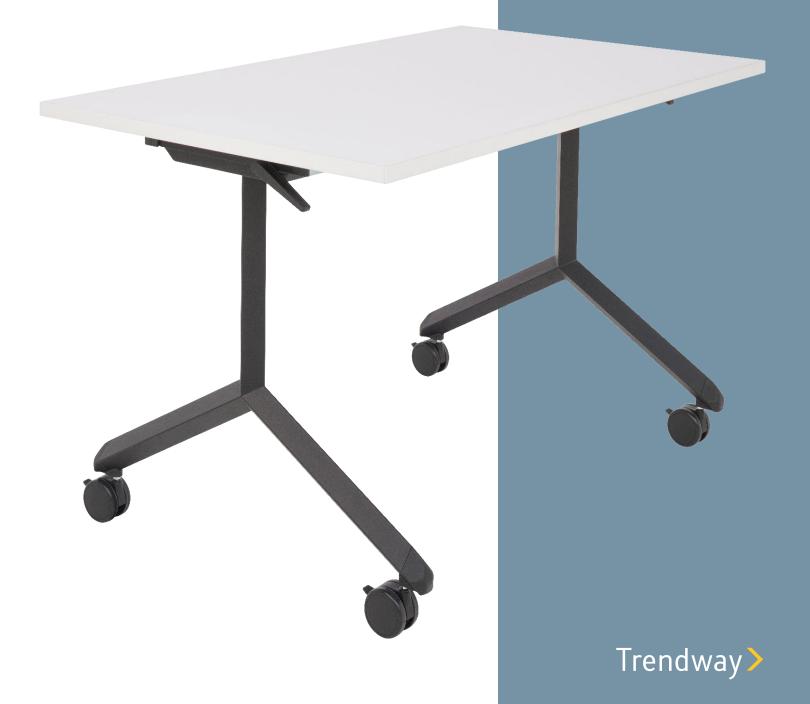

## 

Zona is a Flip/Nest table with a twist - when nested for storage, Zona's unique design rotates the legs to create a clean, simple profile. Zona brings an elevated aesthetic to the workplace while offering all the design options and performance customers expect.

## A Flip with a Twist

Space-saving Flip/Nest tables are a big advantage for teams that need to stay flexible, respond quickly and make the most of their office space. Zona handles all these needs easily, and does it gracefully. A clean alignment of table tops replaces the staggered arrangement most nested table models produce when they are stored.

Top view alignment

Leg finish options: Black, Gray, Designer White

Rotating legs, in-line nesting