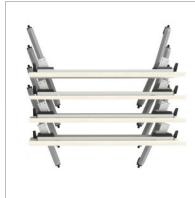

## A Flip with a Twist

Space-saving Flip/Nest tables are a big advantage for teams that need to stay flexible, respond quickly and make the most of their office space. Zona handles all these needs easily, and does it gracefully. A clean alignment of table tops replaces the staggered arrangement most nested table models produce when they are stored.

Top view alignment

Leg finish options: Black, Gray, Designer White

Rotating legs, in-line nesting