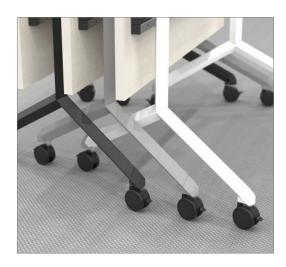

## A Flip with a Twist

Space-saving Flip/Nest tables are a big advantage for teams that need to stay flexible, respond quickly and make the most of their office space. Zona handles all these needs easily, and does it gracefully. A clean alignment of table tops replaces the staggered arrangement most nested table models produce when they are stored.

Top view alignment

Leg finish options: Black, Gray, Designer White

Rotating legs, in-line nesting