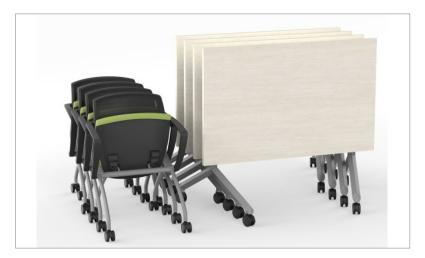

## A Flip with a Twist

Space-saving Flip/Nest tables are a big advantage for teams that need to stay flexible, respond quickly and make the most of their office space. Zona handles all these needs easily, and does it gracefully. A clean alignment of table tops replaces the staggered arrangement most nested table models produce when they are stored.

Whether it's a roomful of trainees or an improvised office, Zona arranges and re-arranges nimbly to create the configurations you need, when you need them.

Available in all Trendway laminate surface options, Zona also offers several base colors to choose from. Effective power, data and ganging options are available to support today's workplace needs.