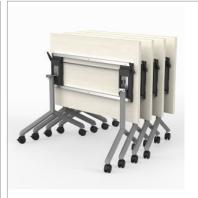

## A Flip with a Twist

Space-saving Flip/Nest tables are a big advantage for teams that need to stay flexible, respond quickly and make the most of their office space. Zona handles all these needs easily, and does it gracefully. A clean alignment of table tops replaces the staggered arrangement most nested table models produce when they are stored.

Top view alignment

Leg finish options: Black, Gray, Designer White

Rotating legs, in-line nesting