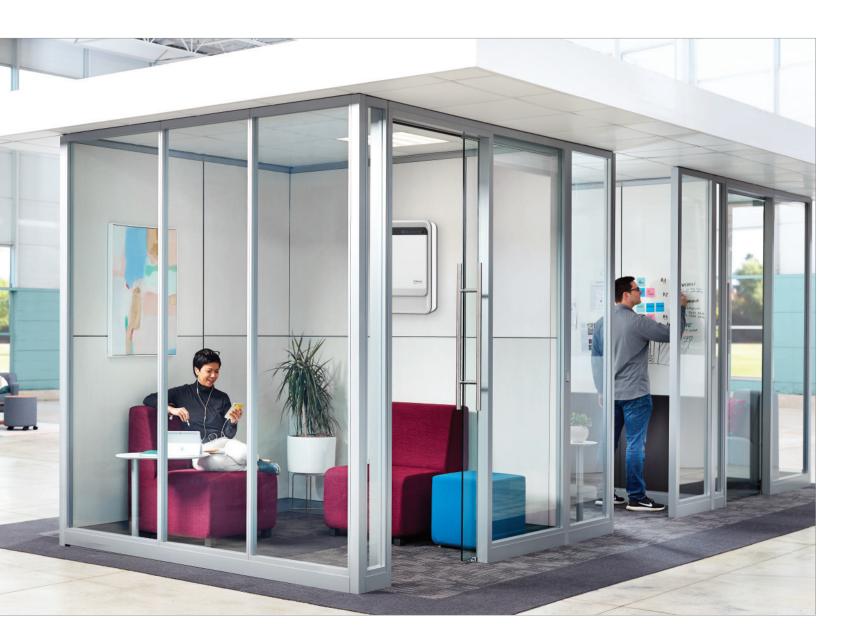

### INTRODUCING AERAMAX PRO AIR PURIFIERS

Improve your air with this line of professional grade air purifiers that are a proven leader to effectively eliminate up to 99.9% of contaminants. Surface cleaning only goes so far. This sophisticated technology tackles the toughest germs for a healthier environment.

AeraMax® Pro AM3

AeraMax® Pro AM4

Pick the model you need based on room size and choose from wall mount or freestanding. These purifiers can be integrated with our movable walls for a seamless solution.