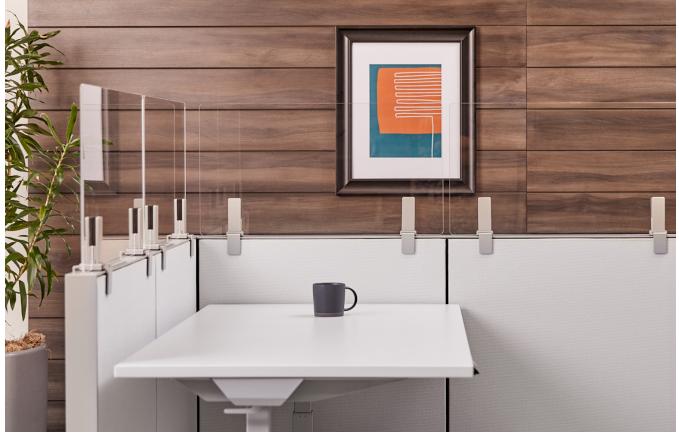

## ACRYLIC SCREENS — Protecting What Matters

Easily convert your open plan office to a more secluded environment with Trendway's acrylic screens and panel toppers. There are many options to choose from to quickly retrofit your space when it's time to get your team back to the office — safely. Available in Single and U-Shaped Styles, select the size, optional features, aesthetic style and mounting option you want. These simple additions will quickly reduce the risk in your office, and provide peace of mind.

Panel Topper

Single acrylic screen with top mount clamp.

Single acrylic screen with edge mount clamp.

U-Shape acrylic screen with post style bracket.

U-Shape acrylic screen with 4" access slot and low profile bracket.