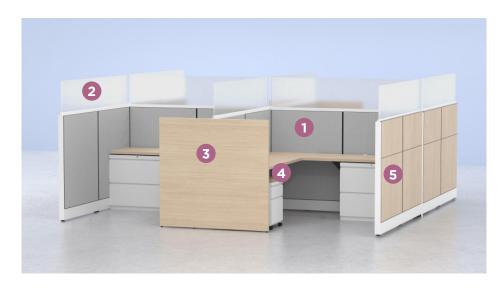

## CAPTURE® RETROFIT | RECONFIGURE

Capture is a versatile, full featured frame and tile system that is exceptionally easy to plan, install and reconfigure. Frames installs with minimal tools and tiles click right in.

Starting with your existing low paneled configuration, there is a menu of product options and features to choose from in achieving safer distancing. Here are examples to go from Good to Better to Best. Any of these ideas can also be mixed and matched in various combinations to suit your budget, resource, and risk management situation.

#### Capture® Before