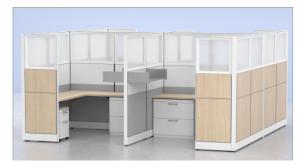

## CAPTURE® RETROFIT | RECONFIGURE

Capture is a versatile, full featured frame and tile system that is exceptionally easy to plan, install and reconfigure. Frames installs with minimal tools and tiles click right in.

Starting with your existing low paneled configuration, there is a menu of product options and features to choose from in achieving safer distancing. Here are examples to go from Good to Better to Best. Any of these ideas can also be mixed and matched in various combinations to suit your budget, resource, and risk management situation.

#### Capture® Before