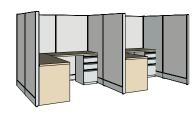

## CAPTURE® RETROFIT | RECONFIGURE

Capture is a versatile, full featured frame and tile system that is exceptionally easy to plan, install and reconfigure. Frames installs with minimal tools and tiles click right in.

Starting with your existing low paneled configuration, there is a menu of product options and features to choose from in achieving safer distancing. Here are examples to go from Good to Better to Best. Any of these ideas can also be mixed and matched in various combinations to suit your budget, resource, and risk management situation.

#### Capture® Before