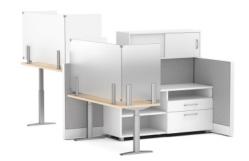

## CAPTURE® RETROFIT | RECONFIGURE

Capture is a versatile, full featured frame and tile system that is exceptionally easy to plan, install and reconfigure. Frames installs with minimal tools and tiles click right in.

#### **Capture Good**

- Slatwall accessories that can collect dirt and germs in the crevices should be removed.
- 2 Glass Screens can be added for additional height and protection.
- Laminate End Panel can be added to create an additional barrier.
- Ped cushions can be switched to bleach cleanable fabrics.
- Exterior tiles can be switched to laminate, steel or bleach cleanable fabrics.

#### **Capture Better**

Everything in Good:

- 6 Storage units with pull handles can replace units with bevel pulls, isolating the touch point area.
- 7 Tiled return panels provide additional height and choice of material options.
- 8 Metal shelf is added to hold cleaning and sanitizing products and other personal protective gear.
- 9 Glass Stackers eliminate gaps and provide additional height as compared to screens