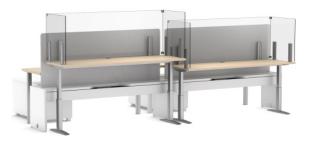

## ACRYLIC SCREENS — Protecting What Matters

Easily convert your open plan office to a more secluded environment with Trendway's acrylic screens and panel toppers. There are many options to choose from to quickly retrofit your space when it's time to get your team back to the office — safely. Available in Single and U-Shaped Styles, select the size, optional features, aesthetic style and mounting option you want. These simple additions will quickly reduce the risk in your office, and provide peace of mind.

Panel Topper

Single acrylic screen with top mount clamp.

Single acrylic screen with edge mount clamp.

U-Shape acrylic screen with post style bracket.

U-Shape acrylic screen with 4" access slot and low profile bracket.