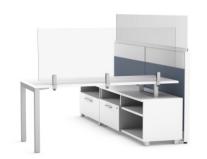

## CAPTURE® RETROFIT | RECONFIGURE

Capture is a versatile, full featured frame and tile system that is exceptionally easy to plan, install and reconfigure. Frames installs with minimal tools and tiles click right in.

Starting with your existing low paneled configuration, there is a menu of product options and features to choose from in achieving safer distancing. Here are examples to go from Good to Better to Best. Any of these ideas can also be mixed and matched in various combinations to suit your budget, resource, and risk management situation.

#### Capture® Before