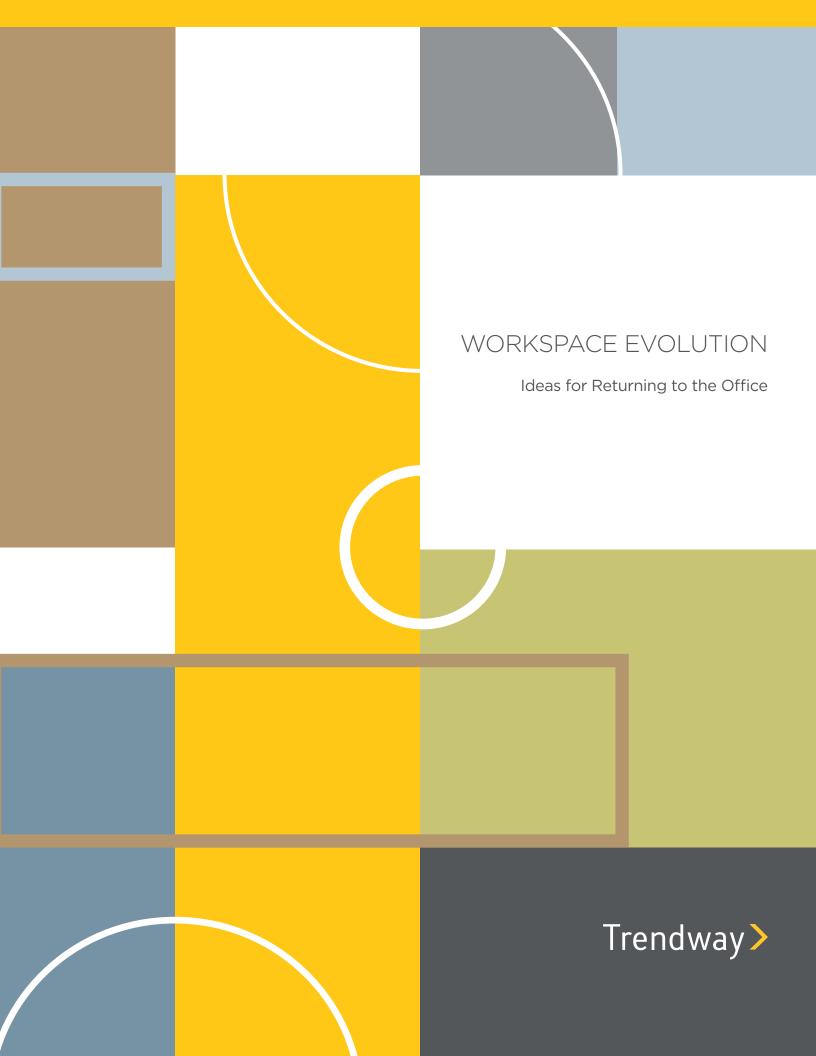

### MOVABLE WALL SOLUTIONS

As workspaces move from collaborative spaces to areas that enable social distancing, adding walls can create barriers and reduce density in common areas.

Our Walls can be freestanding or ceiling mounted, plus our offices can be quickly installed anywhere without significant labor or dry wall work. Moveable walls can then be reconfigured later if needed, for the ultimate in flexibility.

Using movable walls to divide up spaces and create barriers can be done with all three wall lines, giving you flexibility for budget, functionality and aesthetic requirements.

Floor-to-ceiling wall panels can also be used to divide up space in call centers, cafe's, training areas, and other shared spaces to help limit transmission of germs and particulates.

Use Trendway movable walls to divide up the interior space of large conference rooms into quarters or halves for a smaller meeting area or media rooms.

8 Trendway >