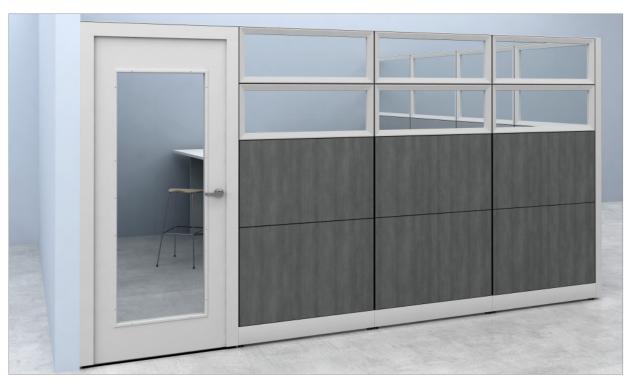

#### **Movable Walls Solutions**

New ideas for dividing space and increasing safety are being explored using TrendWall, Volo and Clear Wall. Larger spaces can quickly and easily be divided into smaller spaces that support social distancing.

### MOVABLE WALL SOLUTIONS

As workspaces move from collaborative spaces to areas that enable social distancing, adding walls can create barriers and reduce density in common areas.

Our Walls can be freestanding or ceiling mounted, plus our offices can be quickly installed anywhere without significant labor or dry wall work. Moveable walls can then be reconfigured later if needed, for the ultimate in flexibility.

Using movable walls to divide up spaces and create barriers can be done with all three wall lines, giving you flexibility for budget, functionality and aesthetic requirements.

Floor-to-ceiling wall panels can also be used to divide up space in call centers, cafe's, training areas, and other shared spaces to help limit transmission of germs and particulates.

Use Trendway movable walls to divide up the interior space of large conference rooms into quarters or halves for a smaller meeting area or media rooms.

8 Trendway >