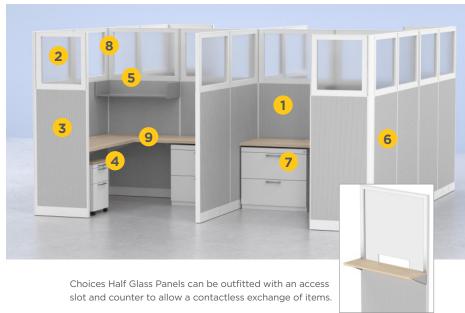

### SAFER IDEA STARTERS

Instead of sorting through thousands of SKU's and products, our idea starters have several pre-designed product and layout options. All typicals shown here provide better safety with separation and higher panels compared to open office environments. These idea starters are an easy place to begin your plan and they are quick to order, getting your team back into the office faster.

**12-030** 2 pack, 50" high panels plus 16" glass screen, 24x72" height adjustabletable, storage credenza

**12-028** 2 pack, 66" high panels, 24x72" work surface

**12-029** 2 pack, 66" high panels, 50" high end panels with glass tile, overhead storage, 24x72" work surface