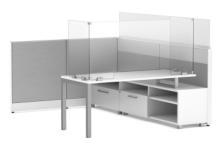

## ACRYLIC SCREENS — Protecting What Matters

Easily convert your open plan office to a more secluded environment with Trendway's acrylic screens and panel toppers. There are many options to choose from to quickly retrofit your space when it's time to get your team back to the office — safely. Available in Single and U-Shaped Styles, select the size, optional features, aesthetic style and mounting option you want. These simple additions will quickly reduce the risk in your office, and provide peace of mind.

Panel Topper

Single acrylic screen with top mount clamp.

Single acrylic screen with edge mount clamp.

U-Shape acrylic screen with post style bracket.

U-Shape acrylic screen with 4" access slot and low profile bracket.