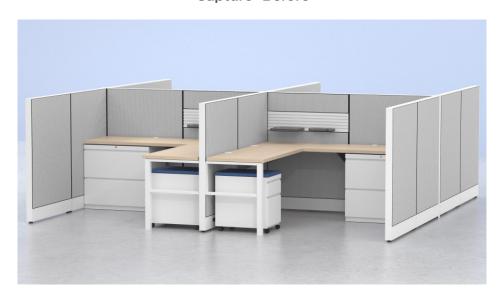

d reconfigure. Frames installs with minimal tools and tiles click right in.

Starting with your existing low paneled configuration, there is a menu of product options and features to choose from in achieving safer distancing. Here are examples to go from Good to Better to Best. Any of these ideas can also be mixed and matched in various combinations to suit your budget, resource, and risk management situation.

Consult with your Trendway representative to explore even more ideas.

#### Good

Minimize cost and labor with simple retrofit ideas that create more separation

#### Better

Maximize existing layout with additional changes and products for more protection

#### **Best**

Reconfigure with more robust changes, additions, and modification for maximum protection

#### Capture® Before



#### **Capture Good**

- Slatwall accessories that can collect dirt and germs in the crevices should be removed.
- 2 Glass Screens can be added for additional height and protection.
- Laminate End Panel can be added to create an additional barrier.
- Ped cushions can be switched to bleach cleanable fabrics.
- Exterior tiles can be switched to laminate, steel or bleach cleanable fabrics.



#### **Capture Better**

Everything in Good:









- 6 Storage units with pull handles can replace units with bevel pulls, isolating the touch point area.
- 7 Tiled return panels provide additional height and choice of material options.
- 8 Metal shelf is added to hold cleaning and sanitizing products and other personal protective gear.
- 9 Glass Stackers eliminate gaps and provide additional height