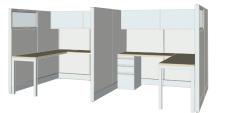

#### **Capture Good**

- Slatwall accessories that can collect dirt and germs in the crevices should be removed.
- 2 Glass Screens can be added for additional height and protection.
- Laminate End Panel can be added to create an additional barrier.
- Ped cushions can be switched to bleach cleanable fabrics.
- Exterior tiles can be switched to laminate, steel or bleach cleanable fabrics.

#### **Capture Better**

Everything in Good:

- 6 Storage units with pull handles can replace units with bevel pulls, isolating the touch point area.
- 7 Tiled return panels provide additional height and choice of material options.
- 8 Metal shelf is added to hold cleaning and sanitizing products and other personal protective gear.
- 9 Glass Stackers eliminate gaps and provide additional height as compared to screens

#### **Capture Best**

Everything in Better:

Trendway >