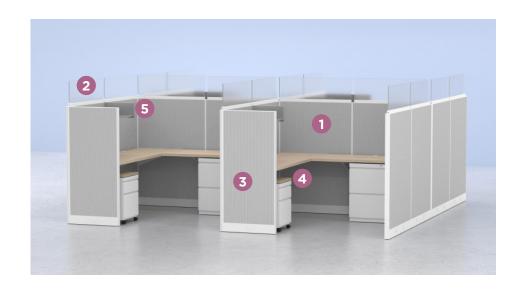

#### Capture® Before

#### **Capture Good**

- Slatwall accessories that can collect dirt and germs in the crevices should be removed.
- 2 Glass Screens can be added for additional height and protection.
- Laminate End Panel can be added to create an additional barrier.
- Ped cushions can be switched to bleach cleanable fabrics.
- Exterior tiles can be switched to laminate, steel or bleach cleanable fabrics.

#### **Capture Better**

Everything in Good:

- 6 Storage units with pull handles can replace units with bevel pulls, isolating the touch point area.
- 7 Tiled return panels provide additional height and choice of material options.
- 8 Metal shelf is added to hold cleaning and sanitizing products and other personal protective gear.
- 9 Glass Stackers eliminate gaps and provide additional height as compared to screens

#### **Capture Best**

Everything in Better:

Trendway >