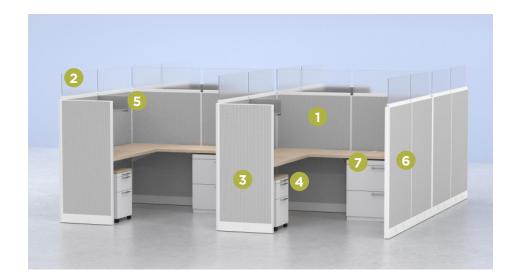

#### Choices® Before

Trendway >

#### **Choices Good**

- Slatwall accessories that can collect dirt and germs in the crevices should be removed.
- Glass Screens can be added for additional height and protection.
- Return panels can be added to create an additional barrier.
- Ped cushions can be switched to bleach cleanable fabrics.
- Metal shelf is added to hold cleaning and sanitizing products and other personal protective gear.

#### **Choices Better**

Everything in Good:

1 2 3 4 5

- 6 Exterior wall panels can be replaced with bleach cleanable fabrics or Vinyl Panels.
- Storage units with pull handles can replace units with bevel pulls, isolating the touch point area.

#### **Choices Best**

Everything in Better