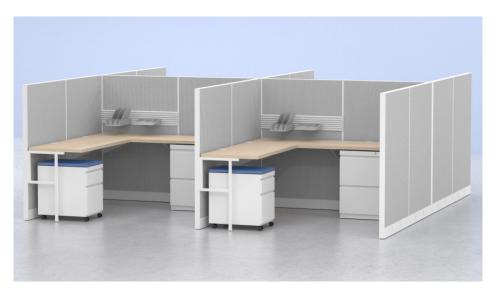

## CHOICES® RETROFIT | RECONFIGURE

Choices System brings proven quality and high-performance solutions to the workplace. Panels ship fully assembled and come with flexible options for power and data access.

Starting with your existing low paneled configuration, there is a menu of product options and features to choose from in achieving safer distancing. Here are examples to go from Good to Better to Best. Any of these ideas can also be mixed and matched in various combinations to suit your budget, resource, and risk management situation.