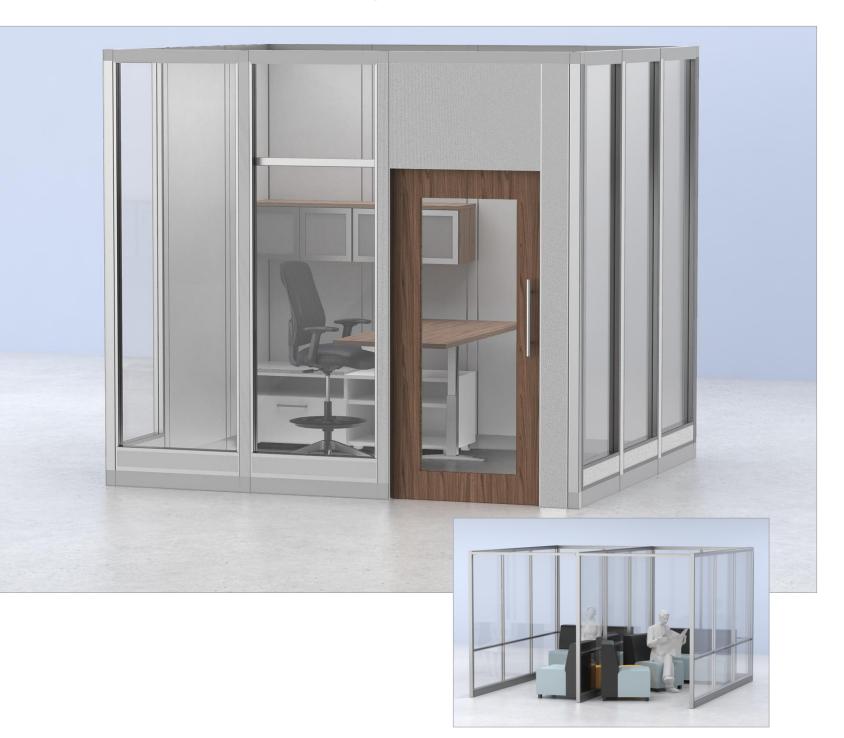

### SPACE DIVISION

Utilize enhancements available with Capture, such as the double glass stacker and swing door, to further create barriers and division of space. With many possibilities, design pop-up huddle rooms, private offices, or secluded areas in a large open 3rd space.