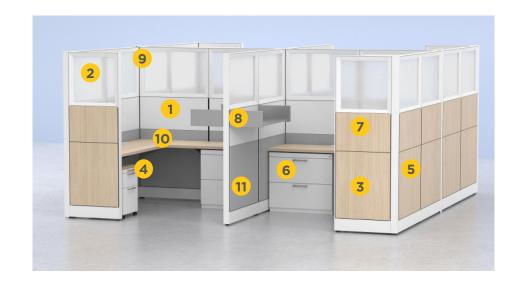

#### **Choices Good**

- Slatwall accessories that can collect dirt and germs in the crevices should be removed.
- Glass Screens can be added for additional height and protection.
- Return panels can be added to create an additional barrier.
- Ped cushions can be switched to bleach cleanable fabrics.
- Metal shelf is added to hold cleaning and sanitizing products and other personal protective gear.

#### **Choices Better**

Everything in Good:

1 2 3 4 5

- 6 Exterior wall panels can be replaced with bleach cleanable fabrics or Vinyl Panels.
- Storage units with pull handles can replace units with bevel pulls, isolating the touch point area.

#### **Choices Best**

Everything in Better