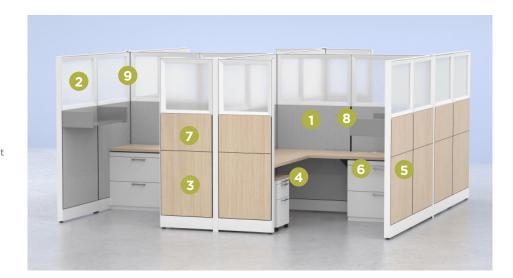

#### **Capture Good**

- Slatwall accessories that can collect dirt and germs in the crevices should be removed.
- 2 Glass Screens can be added for additional height and protection.
- Laminate End Panel can be added to create an additional barrier.
- Ped cushions can be switched to bleach cleanable fabrics.
- Exterior tiles can be switched to laminate, steel or bleach cleanable fabrics.

#### **Capture Better**

Everything in Good:

- 6 Storage units with pull handles can replace units with bevel pulls, isolating the touch point area.
- 7 Tiled return panels provide additional height and choice of material options.
- 8 Metal shelf is added to hold cleaning and sanitizing products and other personal protective gear.
- 9 Glass Stackers eliminate gaps and provide additional height as compared to screens