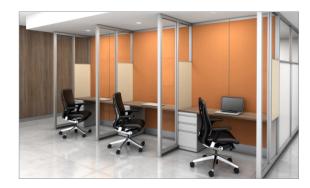

## CAPTURE® RETROFIT | RECONFIGURE

Capture is a versatile, full featured frame and tile system that is exceptionally easy to plan, install and reconfigure. Frames installs with minimal tools and tiles click right in.

Starting with your existing low paneled configuration, there is a menu of product options and features to choose from in achieving safer distancing. Here are examples to go from Good to Better to Best. Any of these ideas can also be mixed and matched in various combinations to suit your budget, resource, and risk management situation.

#### Capture® Before