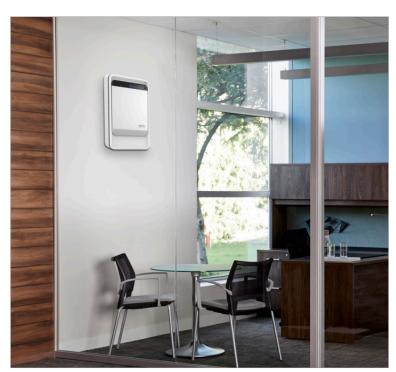

ROWARD QUALITY CLEAN

AeraMax air purifiers can be mounted on drywall, on our Trendway movable walls, or placed in our Capture and Choices systems to further improve the surrounding air quality.

Trendway >