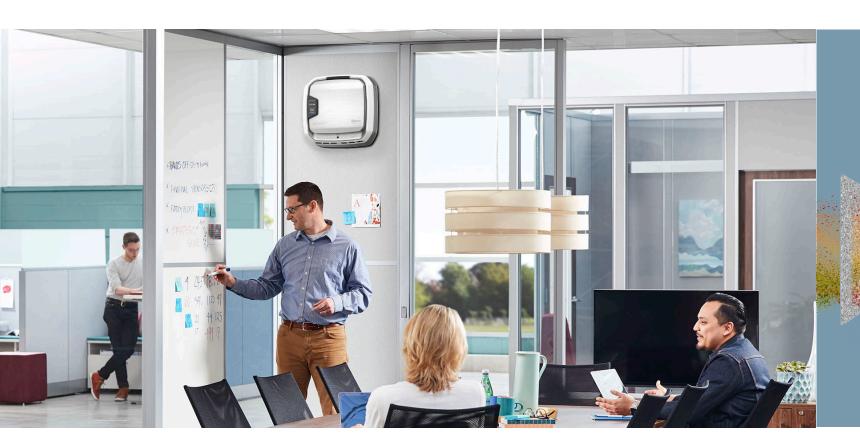

ROWARD QUALITY CLEAN

AeraMax air purifiers can be mounted on drywall, on our Trendway movable walls, or placed in our Capture and Choices systems to further improve the surrounding air quality.

Trendway >