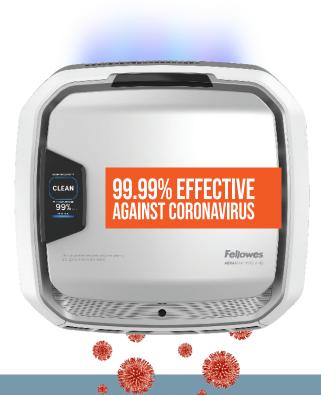

Fellowes AeraMax Pro AM3 & AM4 air purifiers demonstrated, through independent laboratory testing, to be effective in eliminating aerosolized airborne concentration of SARS-CoV-2 by 99.9999% through a single air pass test of the purifier. AerMax Pro air purifiers reached 99.99% airborne reduction of a surrogate Human Coronavirus 229E in a 20m3 test within 1 hour of operation in a separate test.