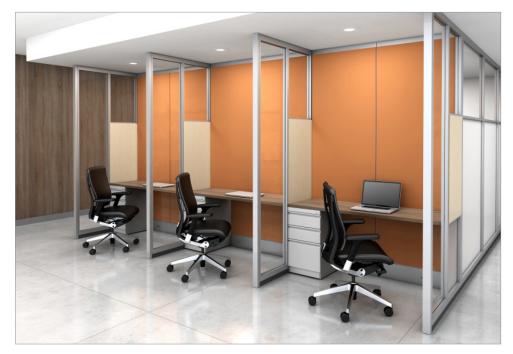

### MOVABLE WALL SOLUTIONS

As workspaces move from collaborative spaces to areas that enable social distancing, adding walls can create barriers and reduce density in common areas.

Our Walls can be freestanding or ceiling mounted, plus our offices can be quickly installed anywhere without significant labor or dry wall work. Moveable walls can then be reconfigured later if needed, for the ultimate in flexibility.

Using movable walls to divide up spaces and create barriers can be done with all three wall lines, giving you flexibility for budget, functionality and aesthetic requirements.

Floor-to-ceiling wall panels can also be used to divide up space in call centers, cafe's, training areas, and other shared spaces to help limit transmission of germs and particulates.

Use Trendway movable walls to divide up the interior space of large conference rooms into quarters or halves for a smaller meeting area or media rooms.

8 Trendway >