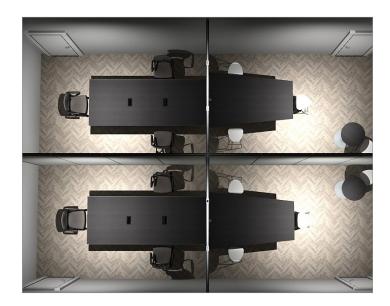

Use Trendway movable walls to divide up the interior space of large conference rooms into quarters or halves for a smaller meeting area or media rooms.

8 Trendway >