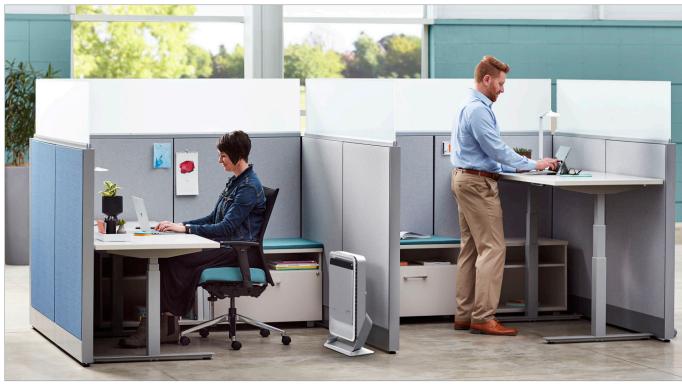

### PROTECTING WHAT MATTERS

As we begin to head back into the office, we know things will need to change. Your people and the safety of everyone entering your facilities and offices will be crucial to protect.

The densification of the workplace, lower paneled environments and the open office, while popular over the last decade, do not conform to the new normal. We also know that things are likely to change. Flexible and adaptable options will be critical. We are learning new things every day on how to make the changes necessary to adapt to be safe. This guide is meant to provide some ideas that take into account, budgets, resources and the level of risk to be managed. We are here to help you make those changes.

### MOVABLE WALL SOLUTIONS

As workspaces move from collaborative spaces to areas that enable social distancing, adding walls can create barriers and reduce density in common areas.

Our Walls can be freestanding or ceiling mounted, plus our offices can be quickly installed anywhere without significant labor or dry wall work. Moveable walls can then be reconfigured later if needed, for the ultimate in flexibility.

Using movable walls to divide up spaces and create barriers can be done with all three wall lines, giving you flexibility for budget, functionality and aesthetic requirements.

Floor-to-ceiling wall panels can also be used to divide up space in call centers, cafe's, training areas, and other shared spaces to help limit transmission of germs and particulates.