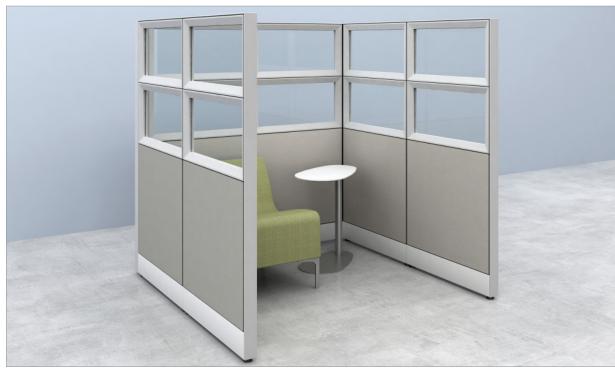

#### **Movable Walls Solutions**

New ideas for dividing space and increasing safety are being explored using TrendWall, Volo and Clear Wall. Larger spaces can quickly and easily be divided into smaller spaces that support social distancing.

### MOVABLE WALL SOLUTIONS

As workspaces move from collaborative spaces to areas that enable social distancing, adding walls can create barriers and reduce density in common areas.

Our Walls can be freestanding or ceiling mounted, plus our offices can be quickly installed anywhere without significant labor or dry wall work. Moveable walls can then be reconfigured later if needed, for the ultimate in flexibility.

Using movable walls to divide up spaces and create barriers can be done with all three wall lines, giving you flexibility for budget, functionality and aesthetic requirements.

Floor-to-ceiling wall panels can also be used to divide up space in call centers, cafe's, training areas, and other shared spaces to help limit transmission of germs and particulates.