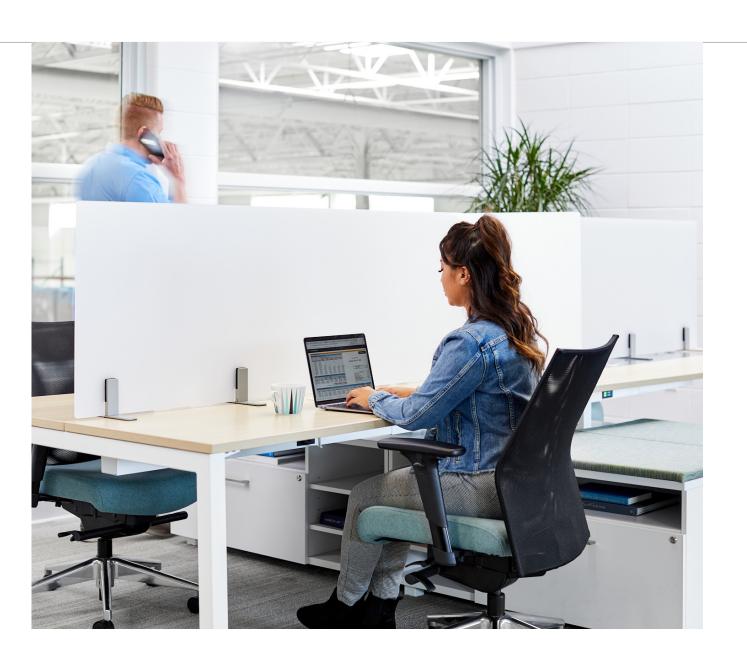

## ACRYLIC SCREENS — Protecting What Matters

Easily convert your open plan office to a more secluded environment with Trendway's acrylic screens and panel toppers. There are many options to choose from to quickly retrofit your space when it's time to get your team back to the office — safely. Available in Single and U-Shaped Styles, select the size, optional features, aesthetic style and mounting option you want. These simple additions will quickly reduce the risk in your office, and provide peace of mind.

Panel Topper

Single acrylic screen with top mount clamp.

Single acrylic screen with edge mount clamp.

U-Shape acrylic screen with post style bracket.

U-Shape acrylic screen with 4" access slot and low profile bracket.