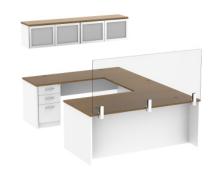

### SAFER IDEA STARTERS

Instead of sorting through thousands of SKU's and products, our idea starters have several pre-designed product and layout options. All typicals shown here provide better safety with separation and higher panels compared to open office environments. These idea starters are an easy place to begin your plan and they are quick to order, getting your team back into the office faster.

**12-030** 2 pack, 50" high panels plus 16" glass screen, 24x72" height adjustabletable, storage credenza

**12-028** 2 pack, 66" high panels, 24x72" work surface

**12-029** 2 pack, 66" high panels, 50" high end panels with glass tile, overhead storage, 24x72" work surface