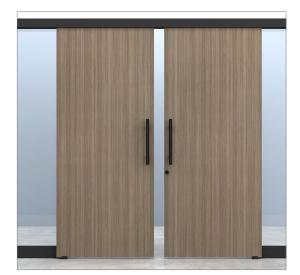

Volo Framed HPL Wood Double Sliding Door with 18" Black Post Pull and Oiled Bronze Mortise Lock

Volo Framed Veneer Wood Double Sliding Door with 36" Satin Chrome Post Pull and Mortise Lock

A wide array of options for pulls, finishes and style are now standard. Everything you want, delivered right on time.