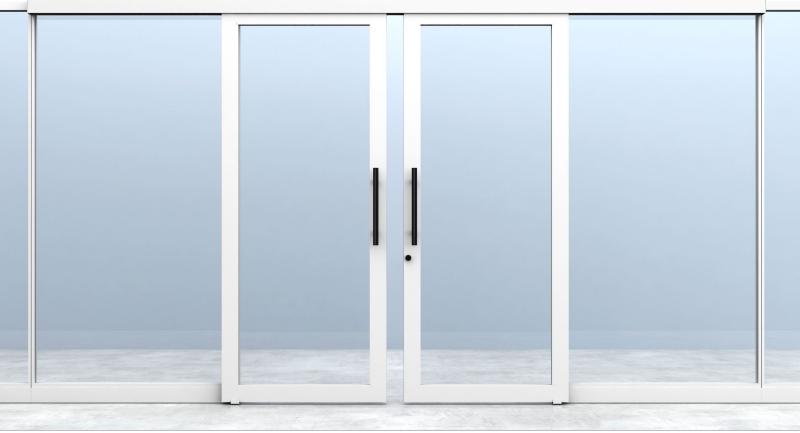

Volo Framed HPL Wood Double Sliding Door with 18" Black Post Pull and Oiled Bronze Mortise Lock

Volo Framed Veneer Wood Double Sliding Door with 36" Satin Chrome Post Pull and Mortise Lock

A wide array of options for pulls, finishes and style are now standard. Everything you want, delivered right on time.