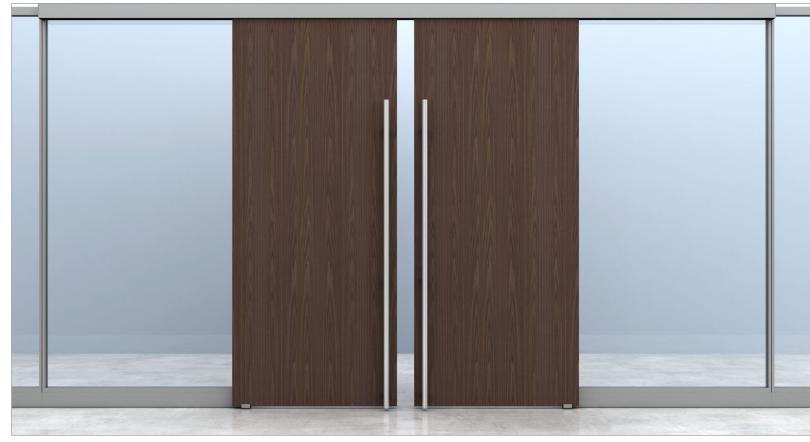

## **NEW Volo Double Sliding Doors**

Now offered as standard selections for Volo, our double sliding doors offer plenty of options to create the design inspiration that's right for you.

Volo Aluminum Framed Double Sliding Door with 18" Black Post Pull and Oiled Bronze Mortise Lock