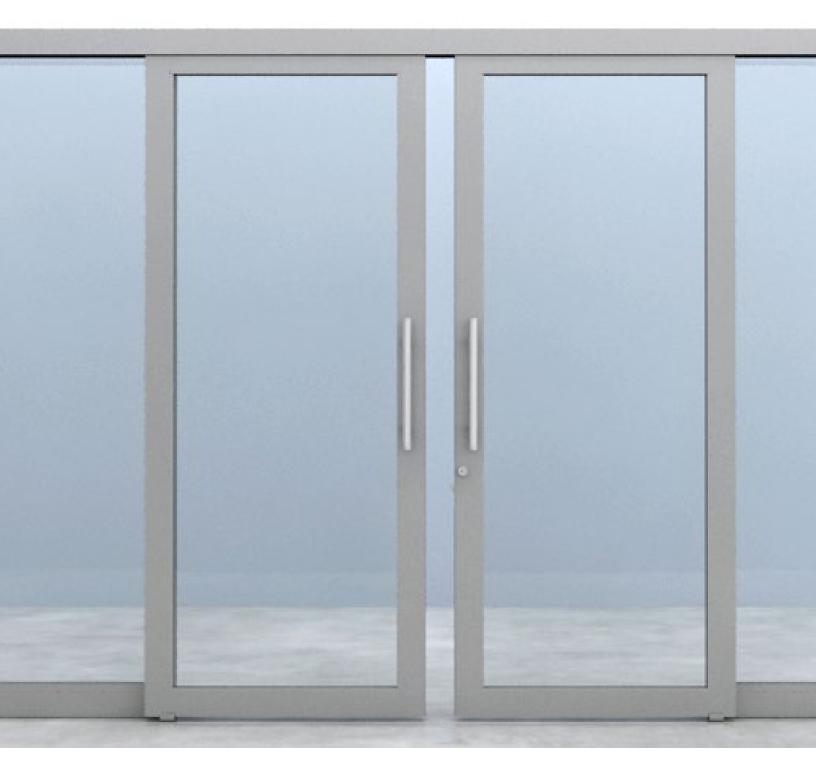

## **NEW Volo Double Sliding Doors**

Now offered as standard selections for Volo, our double sliding doors offer plenty of options to create the design inspiration that's right for you.

Volo Aluminum Framed Double Sliding Door with 18" Black Post Pull and Oiled Bronze Mortise Lock