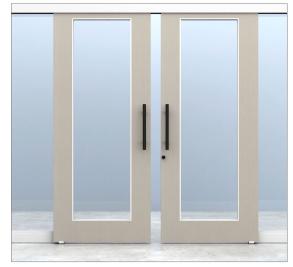

Volo Framed HPL Wood Double Sliding Door with 18" Black Post Pull and Oiled Bronze Mortise Lock

Volo Framed Veneer Wood Double Sliding Door with 36" Satin Chrome Post Pull and Mortise Lock

A wide array of options for pulls, finishes and style are now standard. Everything you want, delivered right on time.