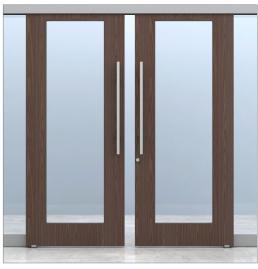

Volo Flush Veneer Wood Double Sliding Door with 72" Satin Chrome Ladder Pull

Volo Flush HPL Wood Double Sliding Door with 18" Black Post Pull and Oiled Bronze Mortise Lock

Volo Flush HPL Wood Double Sliding Door with 36" Black Post Pull and Oiled Bronze Mortise Lock