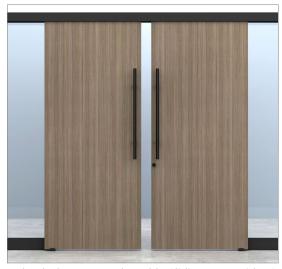

Volo Flush Veneer Wood Double Sliding Door with 72" Satin Chrome Ladder Pull

Volo Flush HPL Wood Double Sliding Door with 18" Black Post Pull and Oiled Bronze Mortise Lock

Volo Flush HPL Wood Double Sliding Door with 36" Black Post Pull and Oiled Bronze Mortise Lock