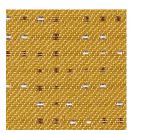

## Trendway>

Khaki - K8A

Feldspar - K88

Cayenne - K86

Slate - K8D

Galaxy - K89

## VIA

| Application               | Consult current price lists for product applications                                                                                                                                                                                                                                                           |
|---------------------------|----------------------------------------------------------------------------------------------------------------------------------------------------------------------------------------------------------------------------------------------------------------------------------------------------------------|
| Grade                     | C                                                                                                                                                                                                                                                                                                              |
| Pattern                   | Directional                                                                                                                                                                                                                                                                                                    |
| Content                   | 69% Post-Consumer Recycled Polyester, 31% Polyester                                                                                                                                                                                                                                                            |
| Weight                    | 21.12 oz. per linear yard                                                                                                                                                                                                                                                                                      |
| Width                     | 54"                                                                                                                                                                                                                                                                                                            |
| Colorfastness to Light    | 40 Hours, Class 4                                                                                                                                                                                                                                                                                              |
| Colorfastness to Crocking | Grade 4.5 - Dry, Grade 4.5 - Wet                                                                                                                                                                                                                                                                               |
| Flammability Rating       | CA Technical Bulletin 117-2013                                                                                                                                                                                                                                                                                 |
|                           | UFAC Fabric Classification - Class 1                                                                                                                                                                                                                                                                           |
|                           | NFPA 260 - Class 1                                                                                                                                                                                                                                                                                             |
| Manufacturer              | Momentum Textiles                                                                                                                                                                                                                                                                                              |
| Note                      | Color may vary slightly between manufacturer's dye lots                                                                                                                                                                                                                                                        |
| Care Instructions         | To keep fabric from becoming soiled, manufacturer recommends frequent vacuuming<br>or light brushing to remove dirt and grime. Spot clean when necessary with mild<br>solvent, upholstery shampoo or foam from a mild detergent. If the fabric becomes<br>soiled overall, use a professional cleaning service. |