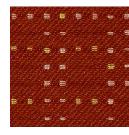

## Trendway>

Khaki - K8A

Feldspar - K88

Cayenne - K86

Slate - K8D

Galaxy - K89

## VIA

| Application               | Consult current price lists for product applications                                                                                                                                                                                                                                                           |
|---------------------------|----------------------------------------------------------------------------------------------------------------------------------------------------------------------------------------------------------------------------------------------------------------------------------------------------------------|
| Grade                     | C                                                                                                                                                                                                                                                                                                              |
| Pattern                   | Directional                                                                                                                                                                                                                                                                                                    |
| Content                   | 69% Post-Consumer Recycled Polyester, 31% Polyester                                                                                                                                                                                                                                                            |
| Weight                    | 21.12 oz. per linear yard                                                                                                                                                                                                                                                                                      |
| Width                     | 54"                                                                                                                                                                                                                                                                                                            |
| Colorfastness to Light    | 40 Hours, Class 4                                                                                                                                                                                                                                                                                              |
| Colorfastness to Crocking | Grade 4.5 - Dry, Grade 4.5 - Wet                                                                                                                                                                                                                                                                               |
| Flammability Rating       | CA Technical Bulletin 117-2013                                                                                                                                                                                                                                                                                 |
|                           | UFAC Fabric Classification - Class 1                                                                                                                                                                                                                                                                           |
|                           | NFPA 260 - Class 1                                                                                                                                                                                                                                                                                             |
| Manufacturer              | Momentum Textiles                                                                                                                                                                                                                                                                                              |
| Note                      | Color may vary slightly between manufacturer's dye lots                                                                                                                                                                                                                                                        |
| Care Instructions         | To keep fabric from becoming soiled, manufacturer recommends frequent vacuuming<br>or light brushing to remove dirt and grime. Spot clean when necessary with mild<br>solvent, upholstery shampoo or foam from a mild detergent. If the fabric becomes<br>soiled overall, use a professional cleaning service. |