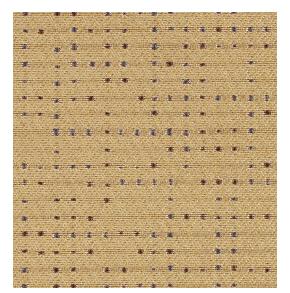

## Trendway>

Khaki - K8A

Feldspar - K88

Cayenne - K86

Slate - K8D

Galaxy - K89

## VIA

| Application               | Consult current price lists for product applications                                                                                                                                                                                                                                                           |
|---------------------------|----------------------------------------------------------------------------------------------------------------------------------------------------------------------------------------------------------------------------------------------------------------------------------------------------------------|
| Grade                     | C                                                                                                                                                                                                                                                                                                              |
| Pattern                   | Directional                                                                                                                                                                                                                                                                                                    |
| Content                   | 69% Post-Consumer Recycled Polyester, 31% Polyester                                                                                                                                                                                                                                                            |
| Weight                    | 21.12 oz. per linear yard                                                                                                                                                                                                                                                                                      |
| Width                     | 54"                                                                                                                                                                                                                                                                                                            |
| Colorfastness to Light    | 40 Hours, Class 4                                                                                                                                                                                                                                                                                              |
| Colorfastness to Crocking | Grade 4.5 - Dry, Grade 4.5 - Wet                                                                                                                                                                                                                                                                               |
| Flammability Rating       | CA Technical Bulletin 117-2013                                                                                                                                                                                                                                                                                 |
|                           | UFAC Fabric Classification - Class 1                                                                                                                                                                                                                                                                           |
|                           | NFPA 260 - Class 1                                                                                                                                                                                                                                                                                             |
| Manufacturer              | Momentum Textiles                                                                                                                                                                                                                                                                                              |
| Note                      | Color may vary slightly between manufacturer's dye lots                                                                                                                                                                                                                                                        |
| Care Instructions         | To keep fabric from becoming soiled, manufacturer recommends frequent vacuuming<br>or light brushing to remove dirt and grime. Spot clean when necessary with mild<br>solvent, upholstery shampoo or foam from a mild detergent. If the fabric becomes<br>soiled overall, use a professional cleaning service. |