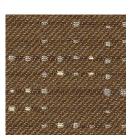

## Trendway>

Khaki - K8A

Feldspar - K88

Cayenne - K86

Slate - K8D

Galaxy - K89

## VIA

| Application               | Consult current price lists for product applications                                                                                                                                                                                                                                                           |
|---------------------------|----------------------------------------------------------------------------------------------------------------------------------------------------------------------------------------------------------------------------------------------------------------------------------------------------------------|
| Grade                     | C                                                                                                                                                                                                                                                                                                              |
| Pattern                   | Directional                                                                                                                                                                                                                                                                                                    |
| Content                   | 69% Post-Consumer Recycled Polyester, 31% Polyester                                                                                                                                                                                                                                                            |
| Weight                    | 21.12 oz. per linear yard                                                                                                                                                                                                                                                                                      |
| Width                     | 54"                                                                                                                                                                                                                                                                                                            |
| Colorfastness to Light    | 40 Hours, Class 4                                                                                                                                                                                                                                                                                              |
| Colorfastness to Crocking | Grade 4.5 - Dry, Grade 4.5 - Wet                                                                                                                                                                                                                                                                               |
| Flammability Rating       | CA Technical Bulletin 117-2013                                                                                                                                                                                                                                                                                 |
|                           | UFAC Fabric Classification - Class 1                                                                                                                                                                                                                                                                           |
|                           | NFPA 260 - Class 1                                                                                                                                                                                                                                                                                             |
| Manufacturer              | Momentum Textiles                                                                                                                                                                                                                                                                                              |
| Note                      | Color may vary slightly between manufacturer's dye lots                                                                                                                                                                                                                                                        |
| Care Instructions         | To keep fabric from becoming soiled, manufacturer recommends frequent vacuuming<br>or light brushing to remove dirt and grime. Spot clean when necessary with mild<br>solvent, upholstery shampoo or foam from a mild detergent. If the fabric becomes<br>soiled overall, use a professional cleaning service. |