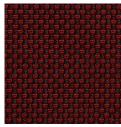

## Trendway >

Amber - Z2N

Wine - Z32

Maroon - Z2V

Olive - Z2X

Teal - Z31

Aqua - Z2P

Blue - Z2T

Navy - Z2W

Silver - Z30

Grey - Z2U

Black - Z2R