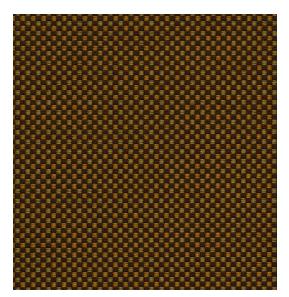

## Trendway >

Amber - Z2N

Wine - Z32

Maroon - Z2V

Olive - Z2X

Teal - Z31

Aqua - Z2P

Blue - Z2T