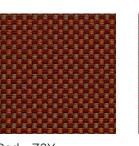

## Trendway >

Amber - Z2N

Wine - Z32

Maroon - Z2V

Olive - Z2X

Teal - Z31

Aqua - Z2P

Blue - Z2T