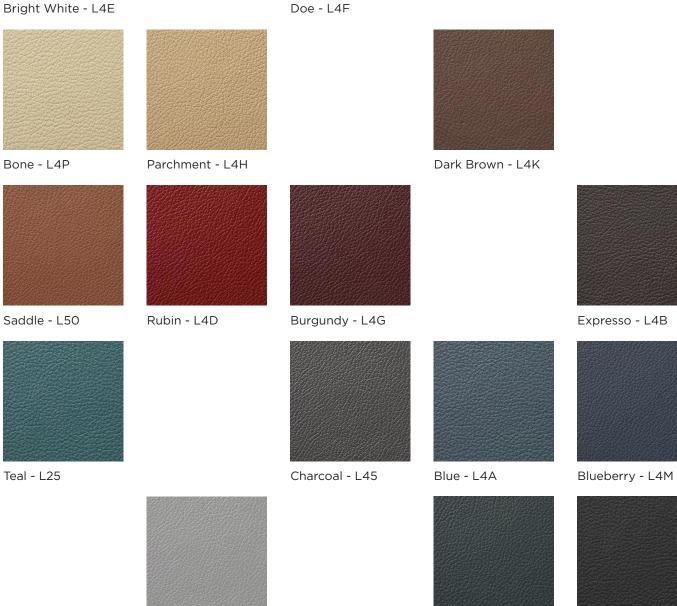

## **LEATHER** Grade L2 - Seating Fabric

## Trendway>





Bright White - L4E



Light Gray - L4J

Hunter - L4N

## LEATHER

| Application         | Consult current price lists for product applications                                                                                                                                                                                                                                                           |
|---------------------|----------------------------------------------------------------------------------------------------------------------------------------------------------------------------------------------------------------------------------------------------------------------------------------------------------------|
| Grade               | L2