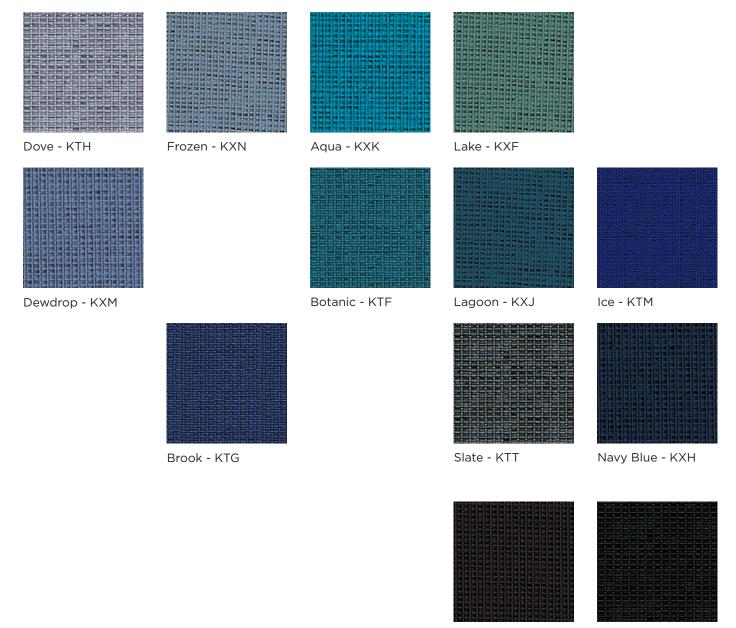

#### **GRAVITY** Grade A - Seating Fabric

## Trendway >

# Trendway >

Black - KXW

Gravel - KTK