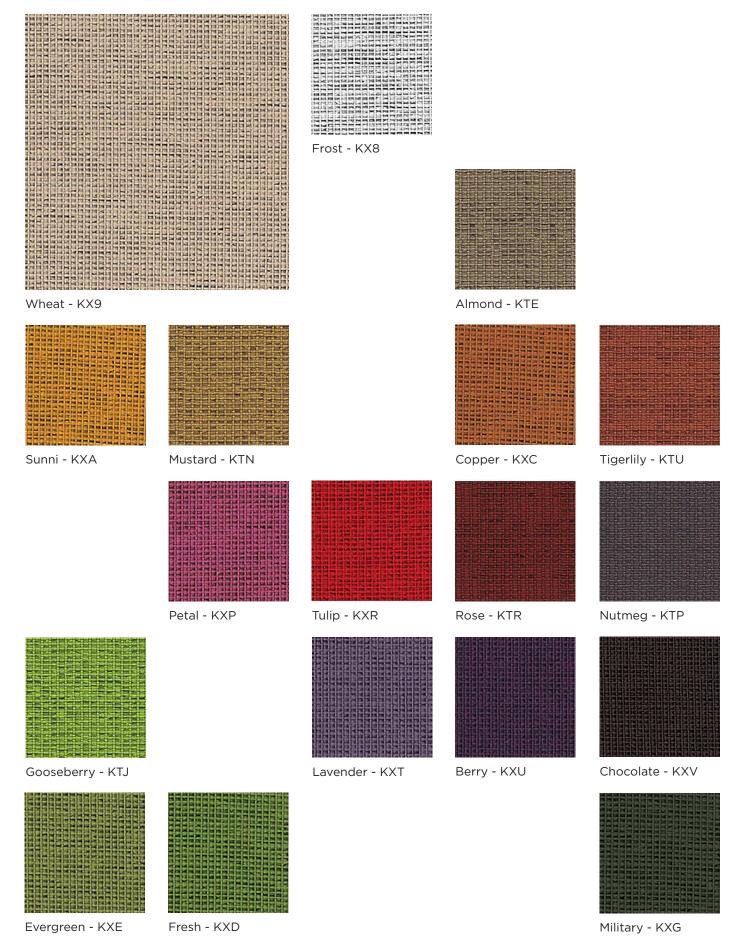

#### **GRAVITY** Grade A - Seating Fabric

## Trendway >

# Trendway >

Black - KXW

Gravel - KTK