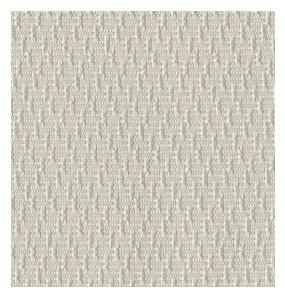

## Trendway>

White Out - AH2

Sleet - AH8

Snowcap - AH7

Flurries - AH5

Dew - AH3

Glacier - AJ3

Crystals - AH6