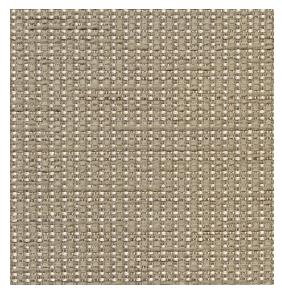

## Trendway >

Natural - Z16

Flax - Z11

Terracotta - Z1C

Cerise - Z10

Iris - Z14

Mahogany - Z15

Breeze - ZOY

Pear - Z1A

Pacific - Z19

Grey Mist - Z13

Graphite - Z12

Noir - Z18

## **EVOKE**

| Application               | Consult current price lists for product applications                                                                                                                                                                                                                                                  |
|---------------------------|-------------------------------------------------------------------------------------------------------------------------------------------------------------------------------------------------------------------------------------------------------------------------------------------------------|
| Grade                     | В                                                                                                                                                                                                                                                                                                     |
| Pattern                   | Directional                                                                                                                                                                                                                                                                                           |
| Content                   | 47% Polyester, 29% Pre-Consumer Recycled Polyester, 24% Post-Consumer Recycled                                                                                                                                                                                                                        |
|                           | Polyester                                                                                                                                                                                                                                                                                             |
| Weight                    | 15.1 oz. per linear yard                                                                                                                                                                                                                                                                              |
| Width                     | 54"                                                                                                                                                                                                                                                                                                   |
| Colorfastness to Light    | 40 Hours, Class 4                                                                                                                                                                                                                                                                                     |
| Colorfastness to Crocking | Grade 4 - Dry, Grade 3 - Wet                                                                                                                                                                                                                                                                          |
| Flammability Rating       | CA Technical Bulletin 117-2013                                                                                                                                                                                                                                                                        |
|                           | UFAC Fabric Classification - Class 1                                                                                                                                                                                                                                                                  |
|                           | NFPA 260 - Class 1                                                                                                                                                                                                                                                                                    |
| Manufacturer              | Duvaltex                                                                                                                                                                                                                                                                                              |
| Note                      | Color may vary slightly between manufacturer's dye lots                                                                                                                                                                                                                                               |
| Care Instructions         | To keep fabric from becoming soiled, manufacturer recommends frequent vacuuming or light brushing to remove dirt and grime. Spot clean when necessary with mild solvent, upholstery shampoo or foam from a mild detergent. If the fabric becomes soiled overall, use a professional cleaning service. |