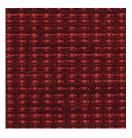

## Trendway >

Natural - Z16

Flax - Z11

Terracotta - Z1C

Cerise - Z10

Iris - Z14

Mahogany - Z15

Breeze - ZOY

Pear - Z1A

Pacific - Z19

Grey Mist - Z13

Graphite - Z12

Noir - Z18

## **EVOKE**

| Application               | Consult current price lists for product applications                                                                                                                                                                                                                                                  |
|---------------------------|-------------------------------------------------------------------------------------------------------------------------------------------------------------------------------------------------------------------------------------------------------------------------------------------------------|
| Grade                     | В                                                                                                                                                                                                                                                                                                     |
| Pattern                   | Directional                                                                                                                                                                                                                                                                                           |
| Content                   | 47% Polyester, 29% Pre-Consumer Recycled Polyester, 24% Post-Consumer Recycled                                                                                                                                                                                                                        |
|                           | Polyester                                                                                                                                                                                                                                                                                             |
| Weight                    | 15.1 oz. per linear yard                                                                                                                                                                                                                                                                              |
| Width                     | 54"                                                                                                                                                                                                                                                                                                   |
| Colorfastness to Light    | 40 Hours, Class 4                                                                                                                                                                                                                                                                                     |
| Colorfastness to Crocking | Grade 4 - Dry, Grade 3 - Wet                                                                                                                                                                                                                                                                          |
| Flammability Rating       | CA Technical Bulletin 117-2013                                                                                                                                                                                                                                                                        |
|                           | UFAC Fabric Classification - Class 1                                                                                                                                                                                                                                                                  |
|                           | NFPA 260 - Class 1                                                                                                                                                                                                                                                                                    |
| Manufacturer              | Duvaltex                                                                                                                                                                                                                                                                                              |
| Note                      | Color may vary slightly between manufacturer's dye lots                                                                                                                                                                                                                                               |
| Care Instructions         | To keep fabric from becoming soiled, manufacturer recommends frequent vacuuming or light brushing to remove dirt and grime. Spot clean when necessary with mild solvent, upholstery shampoo or foam from a mild detergent. If the fabric becomes soiled overall, use a professional cleaning service. |