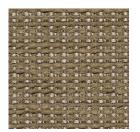

## Trendway >

Natural - Z16

Flax - Z11

Terracotta - Z1C

Cerise - Z10

Iris - Z14

Mahogany - Z15

Breeze - ZOY

Pear - Z1A

Pacific - Z19

Grey Mist - Z13

Graphite - Z12

Noir - Z18

## **EVOKE**

| Application               | Consult current price lists for product applications                                                                                                                                                                                                                                                  |
|---------------------------|-------------------------------------------------------------------------------------------------------------------------------------------------------------------------------------------------------------------------------------------------------------------------------------------------------|
| Grade                     | В                                                                                                                                                                                                                                                                                                     |
| Pattern                   | Directional                                                                                                                                                                                                                                                                                           |
| Content                   | 47% Polyester, 29% Pre-Consumer Recycled Polyester, 24% Post-Consumer Recycled                                                                                                                                                                                                                        |
|                           | Polyester                                                                                                                                                                                                                                                                                             |
| Weight                    | 15.1 oz. per linear yard                                                                                                                                                                                                                                                                              |
| Width                     | 54"                                                                                                                                                                                                                                                                                                   |
| Colorfastness to Light    | 40 Hours, Class 4                                                                                                                                                                                                                                                                                     |
| Colorfastness to Crocking | Grade 4 - Dry, Grade 3 - Wet                                                                                                                                                                                                                                                                          |
| Flammability Rating       | CA Technical Bulletin 117-2013                                                                                                                                                                                                                                                                        |
|                           | UFAC Fabric Classification - Class 1                                                                                                                                                                                                                                                                  |
|                           | NFPA 260 - Class 1                                                                                                                                                                                                                                                                                    |
| Manufacturer              | Duvaltex                                                                                                                                                                                                                                                                                              |
| Note                      | Color may vary slightly between manufacturer's dye lots                                                                                                                                                                                                                                               |
| Care Instructions         | To keep fabric from becoming soiled, manufacturer recommends frequent vacuuming or light brushing to remove dirt and grime. Spot clean when necessary with mild solvent, upholstery shampoo or foam from a mild detergent. If the fabric becomes soiled overall, use a professional cleaning service. |