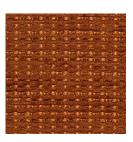

## Trendway >

Natural - Z16

Flax - Z11

Terracotta - Z1C

Cerise - Z10

Iris - Z14

Mahogany - Z15

Breeze - ZOY

Pear - Z1A

Pacific - Z19

Grey Mist - Z13

Graphite - Z12

Noir - Z18

## **EVOKE**

| Application               | Consult current price lists for product applications                                                                                                                                                                                                                                                  |
|---------------------------|-------------------------------------------------------------------------------------------------------------------------------------------------------------------------------------------------------------------------------------------------------------------------------------------------------|
| Grade                     | В                                                                                                                                                                                                                                                                                                     |
| Pattern                   | Directional                                                                                                                                                                                                                                                                                           |
| Content                   | 47% Polyester, 29% Pre-Consumer Recycled Polyester, 24% Post-Consumer Recycled                                                                                                                                                                                                                        |
|                           | Polyester                                                                                                                                                                                                                                                                                             |
| Weight                    | 15.1 oz. per linear yard                                                                                                                                                                                                                                                                              |
| Width                     | 54"                                                                                                                                                                                                                                                                                                   |
| Colorfastness to Light    | 40 Hours, Class 4                                                                                                                                                                                                                                                                                     |
| Colorfastness to Crocking | Grade 4 - Dry, Grade 3 - Wet                                                                                                                                                                                                                                                                          |
| Flammability Rating       | CA Technical Bulletin 117-2013                                                                                                                                                                                                                                                                        |
|                           | UFAC Fabric Classification - Class 1                                                                                                                                                                                                                                                                  |
|                           | NFPA 260 - Class 1                                                                                                                                                                                                                                                                                    |
| Manufacturer              | Duvaltex                                                                                                                                                                                                                                                                                              |
| Note                      | Color may vary slightly between manufacturer's dye lots                                                                                                                                                                                                                                               |
| Care Instructions         | To keep fabric from becoming soiled, manufacturer recommends frequent vacuuming or light brushing to remove dirt and grime. Spot clean when necessary with mild solvent, upholstery shampoo or foam from a mild detergent. If the fabric becomes soiled overall, use a professional cleaning service. |