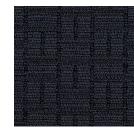

## Trendway >

Citrine - ZOF

Coral - ZOG

Turquoise - ZOX

Jade - ZOJ

Ruby - ZOU

Garnet - ZOH

Opal - ZON

Peridot - ZOR

Lapis - ZOM

Jet - ZOK