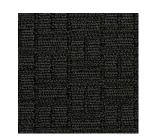

## **CADENCE** Grade A - Seating Fabric

## Trendway >





Citrine - ZOF





Coral - ZOG



Turquoise - ZOX



Jade - ZOJ



Ruby - ZOU



Garnet - ZOH



Opal - ZON



Peridot - ZOR







Lapis - ZOM

Jet - ZOK

## CADENCE

| Application               | Consult current price lists for product applications                                                                                                                                                                                                                                                           |
|---------------------------|----------------------------------------------------------------------------------------------------------------------------------------------------------------------------------------------------------------------------------------------------------------------------------------------------------------|
| Grade                     | A