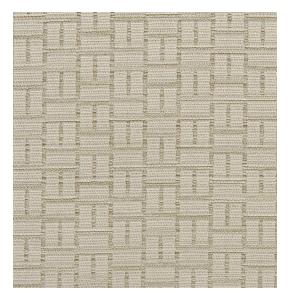

## **CADENCE** Grade A - Seating Fabric

## CADENCE

| Application               | Consult current price lists for product applications                                                                                                                                                                                                                                                           |
|---------------------------|----------------------------------------------------------------------------------------------------------------------------------------------------------------------------------------------------------------------------------------------------------------------------------------------------------------|
| Grade                     | A                                                                                                                                                                                                                                                                                                              |
| Pattern                   | Directional                                                                                                                                                                                                                                                                                                    |
| Content                   | 90% Polyester, 6% Pre-Consumer Recycled Polyester, 4% Post-Consumer Recycled                                                                                                                                                                                                                                   |
|                           | Polyester                                                                                                                                                                                                                                                                                                      |
| Weight                    | 12.9 oz. per linear yard                                                                                                                                                                                                                                                                                       |
| Width                     | 54"                                                                                                                                                                                                                                                                                                            |
| Colorfastness to Light    | 40 Hours, Class 4                                                                                                                                                                                                                                                                                              |
| Colorfastness to Crocking | Grade 4 - Dry, Grade 3 - Wet                                                                                                                                                                                                                                                                                   |
| Flammability Rating       | CA Technical Bulletin 117-2013                                                                                                                                                                                                                                                                                 |
|                           | UFAC Fabric Classification - Class 1                                                                                                                                                                                                                                                                           |
|                           | NFPA 260 - Class 1                                                                                                                                                                                                                                                                                             |
| Manufacturer              | Duvaltex                                                                                                                                                                                                                                                                                                       |
| Note                      | Color may vary slightly between manufacturer's dye lots                                                                                                                                                                                                                                                        |
| Care Instructions         | To keep fabric from becoming soiled, manufacturer recommends frequent vacuuming<br>or light brushing to remove dirt and grime. Spot clean when necessary with mild<br>solvent, upholstery shampoo or foam from a mild detergent. If the fabric becomes<br>soiled overall, use a professional cleaning service. |