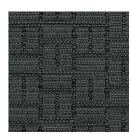

## **CADENCE** Grade A - Seating Fabric

## Trendway >

Citrine - ZOF

Coral - ZOG

Turquoise - ZOX

Jade - ZOJ

Ruby - ZOU

Garnet - ZOH

Opal - ZON

## CADENCE

| Application               | Consult current price lists for product applications                                                                                                                                                                                                                                                           |
|---------------------------|----------------------------------------------------------------------------------------------------------------------------------------------------------------------------------------------------------------------------------------------------------------------------------------------------------------|
| Grade                     | A                                                                                                                                                                                                                                                                                                              |
| Pattern                   | Directional                                                                                                                                                                                                                                                                                                    |
| Content                   | 90% Polyester, 6% Pre-Consumer Recycled Polyester, 4% Post-Consumer Recycled                                                                                                                                                                                                                                   |
|                           | Polyester                                                                                                                                                                                                                                                                                                      |
| Weight                    | 12.9 oz. per linear yard                                                                                                                                                                                                                                                                                       |
| Width                     | 54"                                                                                                                                                                                                                                                                                                            |
| Colorfastness to Light    | 40 Hours, Class 4                                                                                                                                                                                                                                                                                              |
| Colorfastness to Crocking | Grade 4 - Dry, Grade 3 - Wet                                                                                                                                                                                                                                                                                   |
| Flammability Rating       | CA Technical Bulletin 117-2013                                                                                                                                                                                                                                                                                 |
|                           | UFAC Fabric Classification - Class 1                                                                                                                                                                                                                                                                           |
|                           | NFPA 260 - Class 1                                                                                                                                                                                                                                                                                             |
| Manufacturer              | Duvaltex                                                                                                                                                                                                                                                                                                       |
| Note                      | Color may vary slightly between manufacturer's dye lots                                                                                                                                                                                                                                                        |
| Care Instructions         | To keep fabric from becoming soiled, manufacturer recommends frequent vacuuming<br>or light brushing to remove dirt and grime. Spot clean when necessary with mild<br>solvent, upholstery shampoo or foam from a mild detergent. If the fabric becomes<br>soiled overall, use a professional cleaning service. |