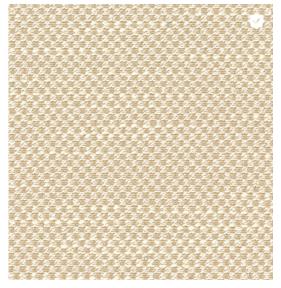

## Trendway >

Sisal - ZAO

Sorrel - ZC1

Jewel - ZA5

Poppy - ZA3

Walnut - ZA1

Sapphire - ZA4

Scarlet - ZA2