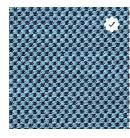

## Trendway >

Sisal - ZAO

Sorrel - ZC1

Jewel - ZA5

Poppy - ZA3

Walnut - ZA1

Sapphire - ZA4

Scarlet - ZA2