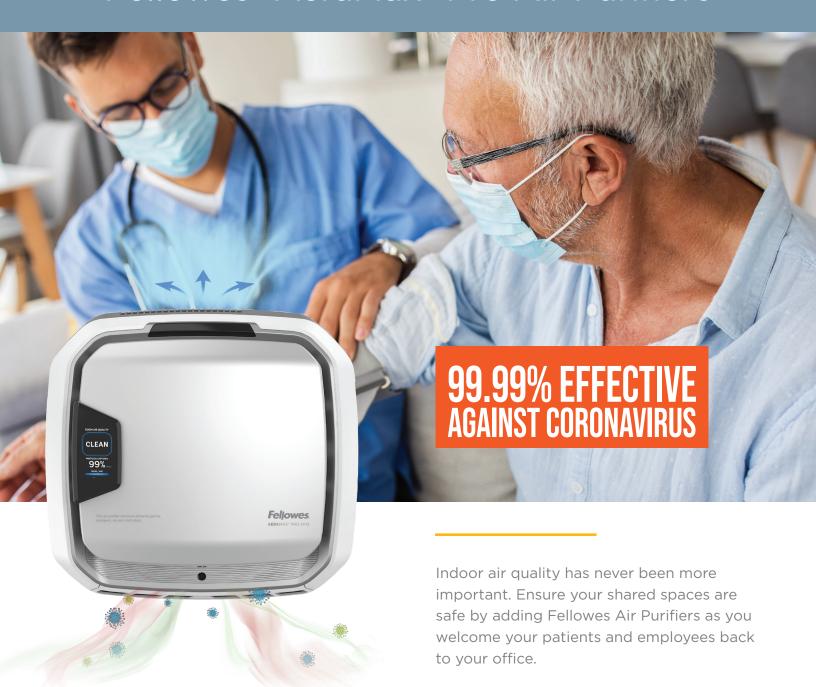

# The Most Prepared Healthcare Offices Have Fellowes® AeraMax® Pro Air Purifiers

Only Fellowes AeraMax Pro Air Purifiers sense and react to occupancy and air quality changes, capture 99.99% of airborne coronavirus\*, and show that the air is clean.

<sup>\*</sup>Fellowes AeraMax Pro air purifiers were demonstrated through independent laboratory testing to be effective in reducing aerosolized airborne concentration of Human Coronavirus 229E in a test chamber, reaching 99.99% airborne reduction within 1 hour of operation.