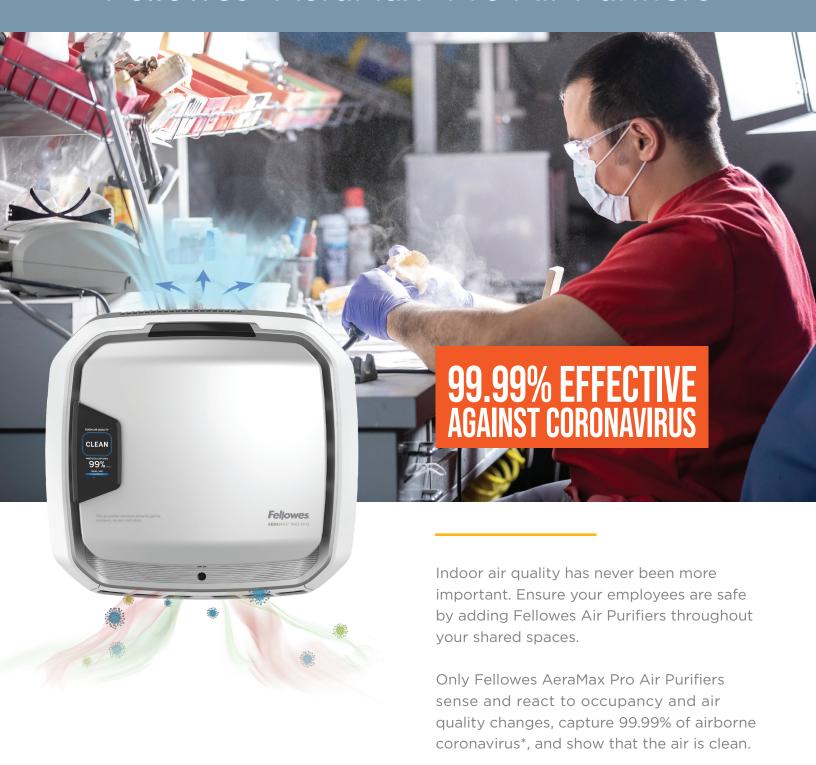

orne concentration of Human Coronavirus 229E in a test chamber, reaching 99.99% airborne reduction within 1 hour of operation.

#### The Most Prepared Workplaces Have Fellowes® AeraMax® Pro Air Purifiers



visitors are safe by adding Fellowes Air Purifiers throughout your shared spaces.

Only Fellowes AeraMax Pro Air Purifiers sense and react to occupancy and air quality changes, capture 99.99% of airborne coronavirus\*, and show that the air is clean.



Fellowes AeraMax Pro air purifiers were demonstrated through independent laboratory testing to be effective in reducing aerosolized airborne concentration of Human Coronavirus 229E in a test chamber, reaching 99.99% airborne reduction within 1 hour of operation.

# The Most Prepared Dental Labs Have Fellowes® AeraMax® Pro Air Purifiers





# The Most Prepared Restaurants Have Fellowes® AeraMax® Pro Air Purifiers



Only Fellowes AeraMax Pro Air Purifiers sense and react to occupancy and air quality changes, capture 99.99% of airborne coronavirus\*, and show that the air is clean.



<sup>\*</sup>Fellowes AeraMax Pro air purifiers were demonstrated through independent laboratory testing to be effective in reducing aerosolized airborne concentration of Human Coronavirus 229E in a test chamber, reaching 99.99% airborne reduction within 1 hour of operation.

#### The Most Prepared Retail Spaces Have Fellowes® AeraMax® Pro Air Purifiers



customers are safe by adding Fellowes Air Purifiers throughout your shared spaces.

Only Fellowes AeraMax Pro Air Purifiers sense and react to occupancy and air quality changes, capture 99.