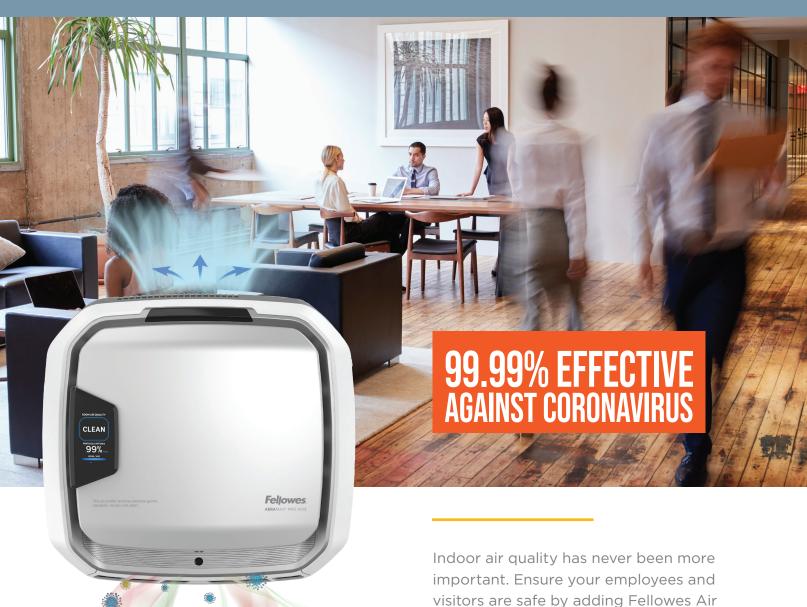

#### The Most Prepared Workplaces Have Fellowes® AeraMax® Pro Air Purifiers

visitors are safe by adding Fellowes Air Purifiers throughout your shared spaces.

Only Fellowes AeraMax Pro Air Purifiers sense and react to occupancy and air quality changes, capture 99.99% of airborne coronavirus\*, and show that the air is clean.

Fellowes AeraMax Pro air purifiers were demonstrated through independent laboratory testing to be effective in reducing aerosolized airborne concentration of Human Coronavirus 229E in a test chamber, reaching 99.99% airborne reduction within 1 hour of operation.