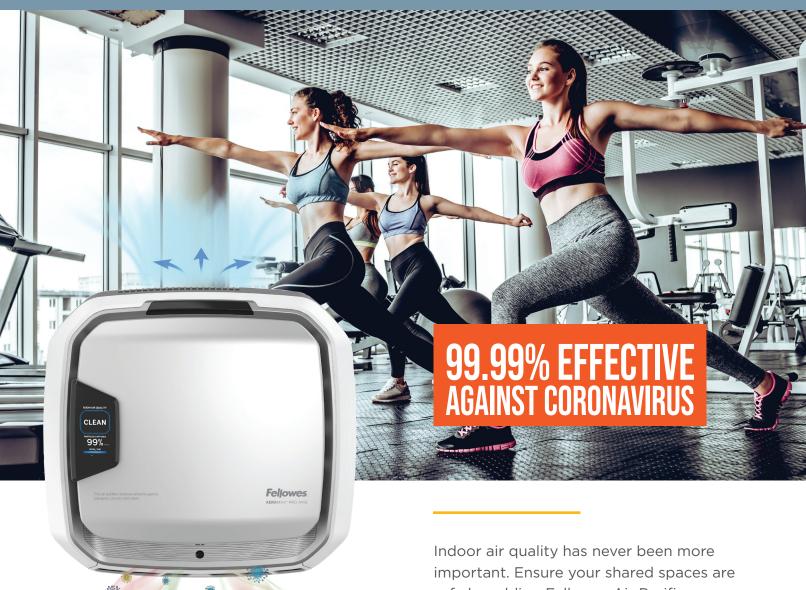

#### The Most Prepared Workplaces Have Fellowes® AeraMax® Pro Air Purifiers

visitors are safe by adding Fellowes Air Purifiers throughout your shared spaces.

Only Fellowes AeraMax Pro Air Purifiers sense and react to occupancy and air quality changes, capture 99.99% of airborne coronavirus\*, and show that the air is clean.

Fellowes AeraMax Pro air purifiers were demonstrated through independent laboratory testing to be effective in reducing aerosolized airborne concentration of Human Coronavirus 229E in a test chamber, reaching 99.99% airborne reduction within 1 hour of operation.