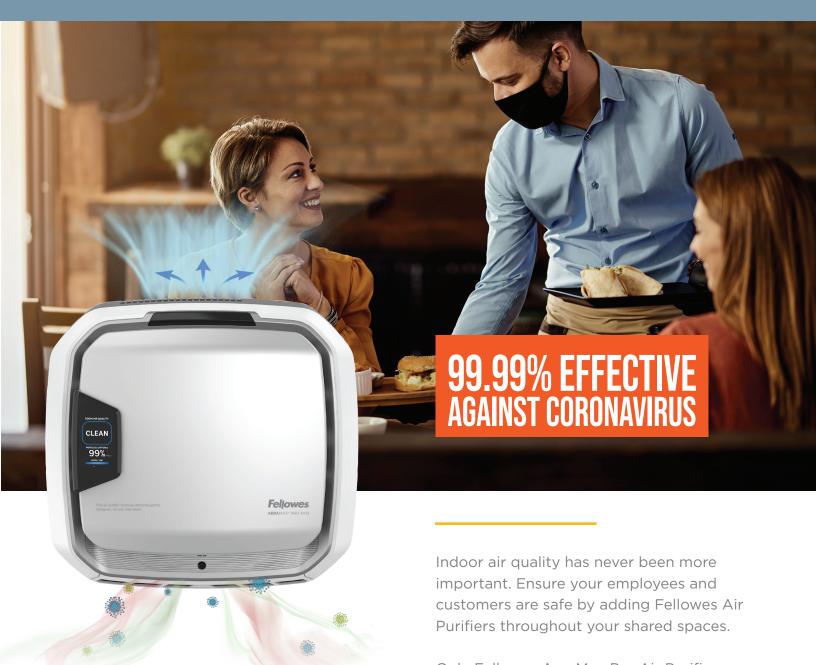

# The Most Prepared Restaurants Have Fellowes® AeraMax® Pro Air Purifiers

Only Fellowes AeraMax Pro Air Purifiers sense and react to occupancy and air quality changes, capture 99.99% of airborne coronavirus\*, and show that the air is clean.

<sup>\*</sup>Fellowes AeraMax Pro air purifiers were demonstrated through independent laboratory testing to be effective in reducing aerosolized airborne concentration of Human Coronavirus 229E in a test chamber, reaching 99.99% airborne reduction within 1 hour of operation.