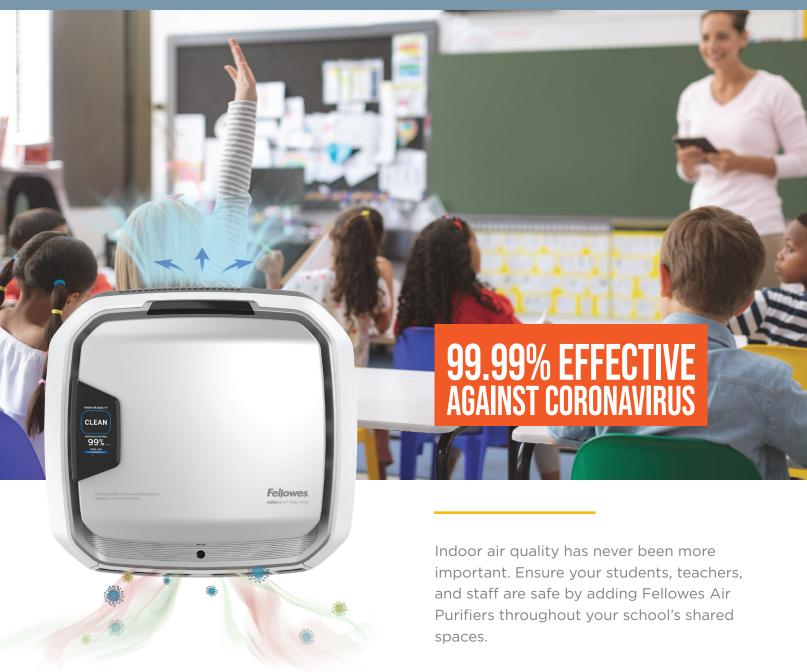

### The Most Prepared Schools and Classrooms Have Fellowes® AeraMax® Pro Air Purifiers

Only Fellowes AeraMax Pro Air Purifiers sense and react to occupancy and air quality changes, capture 99.99% of airborne coronavirus\*, and show that the air is clean.

<sup>\*</sup>Fellowes AeraMax Pro air purifiers were demonstrated through independent laboratory testing to be effective in reducing aerosolized airborne concentration of Human Coronavirus 229E in a test chamber, reaching 99.99% airborne reduction within 1 hour of operation.