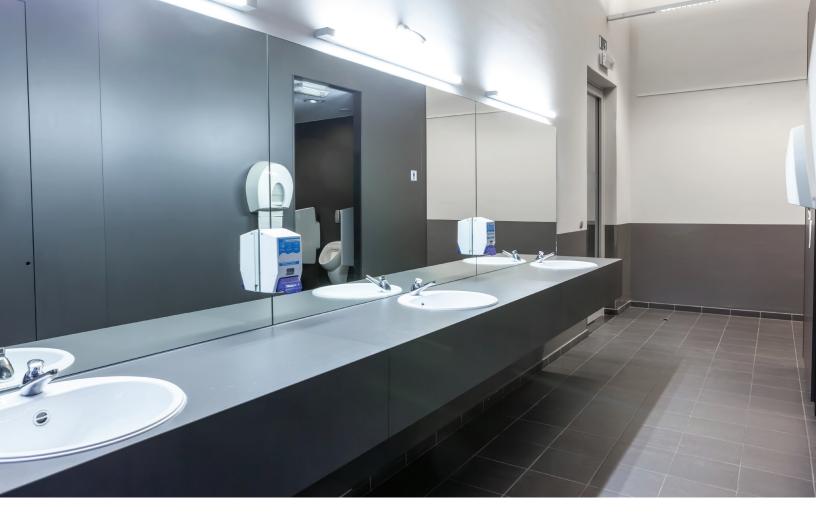

# FELLOWES AIR PURIFIERS AND RESTROOMS

Restrooms in healthcare facilities pose a unique problem. These close-quarter areas are often shared by both visitor and patient alike—particularly in emergency room areas, where high-traffic patterns might expose people to a variety of airborne viruses. What's more, restrooms are often a breeding ground for odors, requiring constant cleaning.

Luckily, Fellowes Air Purifiers not only remove viruses from the air, but use an active carbon filter to adsorb odors. So, the air is both clean and rid of noxious odors.