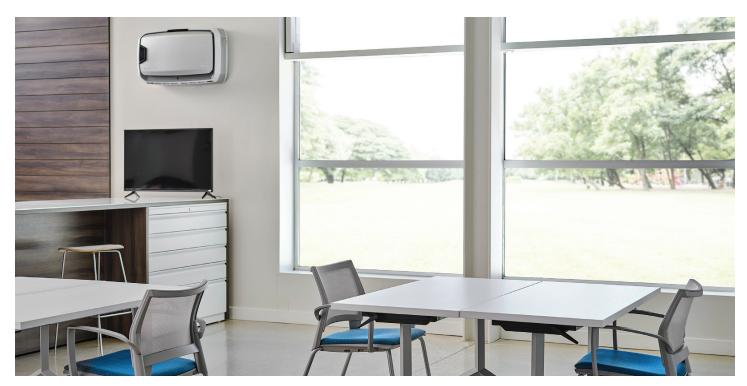

## Integrated

A Seamless Addition

AeraMax Pro was designed to seamlessly integrate into your space, whether on the floor, wall-mounted or recessed into the wall. All models are unobtrusive and aesthetically pleasing, so you can provide worry-free air purification wherever it's needed most.