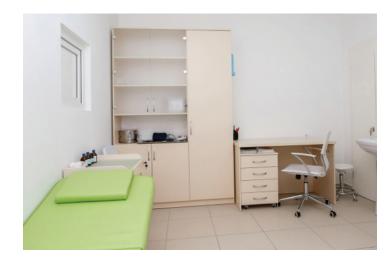

# FELLOWES AIR PURIFIERS AND EXAM ROOMS

Exam rooms are rife with viruses, pathogens and bacteria, making them difficult to clean and a breeding ground for danger. In fact, according to the Centers for Disease Control, one in 25 patients acquires an infection while in the hospital.

The fact is, surface and hand cleaning can only do so much, particularly against airborne diseases and viruses like COVID-19. Instead, scrubbing the air is essential. Since Fellowes commercial-grade air purifiers use a 4-stage filtration system that removes up to 99.97% of airborne contaminants as small as .3 microns (and is up to 99.99% effective against a surrogate coronavirus\*), key placement of purifiers could help in reducing exam room dangers.