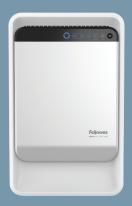

In fact, Fellowes AeraMax Pro air purifiers feature EnviroSmart 2.0 Technology, where dual laser sensors continually scan rooms, adjusting air purification on-the-fly all day long. And with our PureView Technology, people can see, via a large display, cleaning percentages, so they can rest easy knowing Fellowes Air Purifiers are maximizing clean air in rooms.

PureView's patented sensor technology and display makes the invisible visible with real time status updates as the air is cleaned. It provides maximum peace of mind that the air you and others breathe is clean.