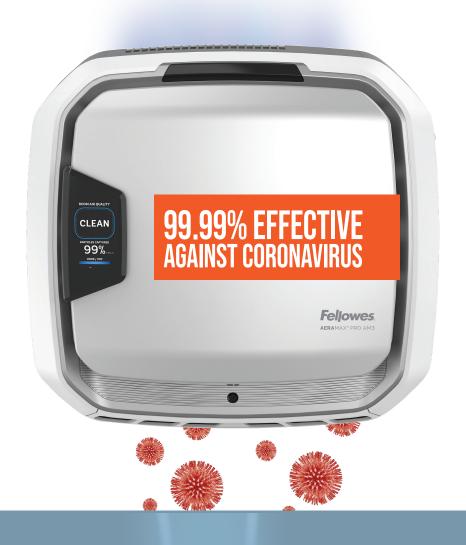

#### Fellowes<sup>®</sup> AeraMax<sup>®</sup> Pro Air Purifiers Remove Airborne Contaminants

including coronavirus\*, using a combination of smart and integrated technologies - only from Fellowes.

For months, the CDC, ASHRAE, and 'healthy building' scientific advocates have recommended portable air cleaners using HEPA filtration for protection against SARS-Cov-2. \*Fellowes AeraMax Pro air purifiers' four-stage True HEPA filtration system proved to be effective in reducing aerosolized airborne concentration of a surrogate Human Coronavirus 229E in a test chamber, reaching 99.99% airborne reduction within one hour of operation.

The fact is, surface and hand cleaning can only do so much, particularly against airborne diseases and viruses like COVID-19. Instead, scrubbing the air is essential. Since Fellowes commercial-grade air purifiers use a 4-stage filtration system that removes up to 99.97% of airborne contaminants as small as .3 microns (and is up to 99.99% effective against a surrogate coronavirus\*), key placement of purifiers could help in reducing exam room dangers.