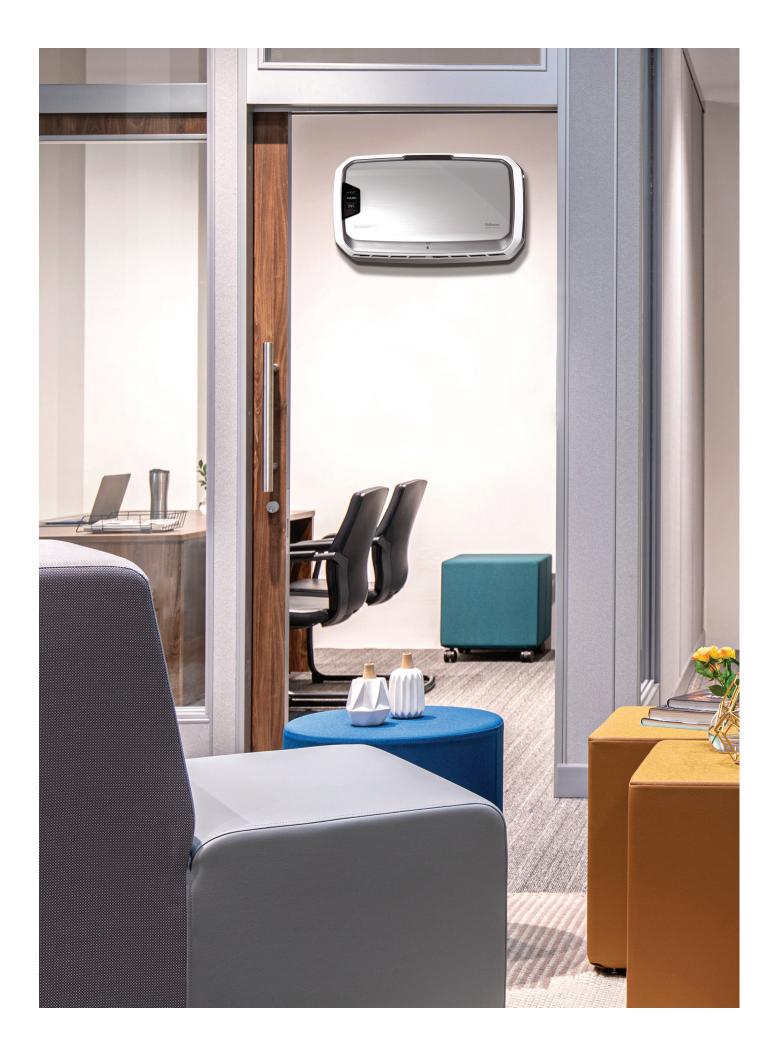

Our AeraMax Pro air purifiers can make an immediate and lasting impact in places like waiting areas, conference suites, examination rooms and restroom facilities—virtually anywhere enclosed spaces present indoor air quality challenges.

By installing wall-mounted Fellowes AeraMax Pro commercial-grade air purifiers, healthcare locations can effectively remove allergens and offending odors from locker rooms, signaling a fresh start to the day for incoming employees and a healthy goodbye for employees leaving for home.

## Integrated

A Seamless Addition

AeraMax Pro was designed to seamlessly integrate into your space, whether on the floor, wall-mounted or recessed into the wall. All models are unobtrusive and aesthetically pleasing, so you can provide worry-free air purification wherever it's needed most.