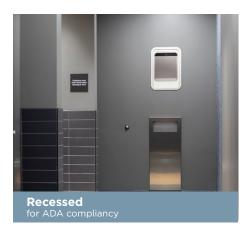

## Integrated

A Seamless Addition

AeraMax Pro was designed to seamlessly integrate into your space, whether on the floor, wall-mounted or recessed into the wall. All models are unobtrusive and aesthetically pleasing, so you can provide worry-free air purification wherever it's needed most.