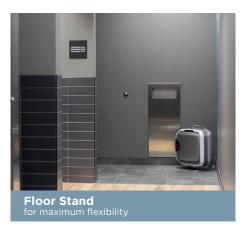

## Integrated

A Seamless Addition

AeraMax Pro was designed to seamlessly integrate into your space, whether on the floor, wall-mounted or recessed into the wall. All models are unobtrusive and aesthetically pleasing, so you can provide worry-free air purification wherever it's needed most.

|                           | Wall Mount                                                                                                                                                                                                                                                                                                                                                                                                                                                                                                                                                                                                                                                                                                                                                                                                                                                                                                                                                                                                                                                                                                                                                                                                                                                                                                                                                                                                                                                                                                                                                                                                                                                                                                                                                                                                                                                                                                                                                                                                                                                                                                                    | Specs                                                                                                                                                    | Floor Stand | Specs                                                                                          | Filter                                                                                                                                                                                                                                                                             |
|---------------------------|-------------------------------------------------------------------------------------------------------------------------------------------------------------------------------------------------------------------------------------------------------------------------------------------------------------------------------------------------------------------------------------------------------------------------------------------------------------------------------------------------------------------------------------------------------------------------------------------------------------------------------------------------------------------------------------------------------------------------------------------------------------------------------------------------------------------------------------------------------------------------------------------------------------------------------------------------------------------------------------------------------------------------------------------------------------------------------------------------------------------------------------------------------------------------------------------------------------------------------------------------------------------------------------------------------------------------------------------------------------------------------------------------------------------------------------------------------------------------------------------------------------------------------------------------------------------------------------------------------------------------------------------------------------------------------------------------------------------------------------------------------------------------------------------------------------------------------------------------------------------------------------------------------------------------------------------------------------------------------------------------------------------------------------------------------------------------------------------------------------------------------|----------------------------------------------------------------------------------------------------------------------------------------------------------|-------------|------------------------------------------------------------------------------------------------|------------------------------------------------------------------------------------------------------------------------------------------------------------------------------------------------------------------------------------------------------------------------------------|
| 650<br>T0 1,100<br>SQ FT. | Above | Fellowes AeraMax Pro AM4 PC<br>Air Purifier<br>Product Number: AM4WPC<br>Mfr. Number: 9573101                                                            |             | Fellowes AeraMax Pro AM4S<br>PC Air Purifier<br>Product Number: AM4SPC<br>Mfr. Number: 9573301 | Product Number: AM3OR4CARBONFILTR Mfr. Number: 9416502 Carbon 3/8" Filters w/ Pre-filters - 4 PK  Product Number: AM3OR4HEPAFILTR Mfr. Number: 9416602 True HEPA 2" Filters - 2 PK  Product Number: AM3OR4HYBRIDFILTR Mfr. Number: 9436902 Hybrid 2" Filters w/ Pre-filters - 2 PK |
| 300<br>T0 550<br>SQ FT.   | Adven                                                                                                                                                                                                                                                                                                                                                                                                                                                                                                                                                                                                                                                                                                                                                                                                                                                                                                                                                                                                                                                                                                                                                                                                                                                                                                                                                                                                                                                                                                                                                                                                                                                                                                                                                                                                                                                                                                                                                                                                                                                                                                                         | Fellowes AeraMax Pro AM3 PC<br>Air Purifier<br>Product Number: AM3WPC<br>Mfr. Number: 9573001                                                            | Admin       | Fellowes AeraMax Pro AM3S<br>PC Air Purifier<br>Product Number: AM3SPC<br>Mfr. Number: 9573201 |                                                                                                                                                                                                                                                                                    |
| 150<br>TO 250<br>SQ FT.   | ADA                                                                                                                                                                                                                                                                                                                                                                                                                                                                                                                                                                                                                                                                                                                                                                                                                                                                                                                                                                                                                                                                                                                                                                                                                                                                                                                                                                                                                                                                                                                                                                                                                                                                                                                                                                                                                                                                                                                                                                                                                                                                                                                           | Fellowes AeraMax Pro AM2 Air Purifier  Product Number: AM2WAP Mfr. Number: 9416101  Recess Kit Accessory (Hard Wired Install)  Product Number: AM2DRECMT |             | Optional AeraMax Pro AM2<br>Stand<br>Product Number: AM2STAND<br>Mfr. Number: 9540901          | Product Number:<br>AM2HYBRIDFILTER<br>Mfr. Number: 9544501<br>Hybrid 1-3/4" Filter - 1 EA                                                                                                                                                                                          |