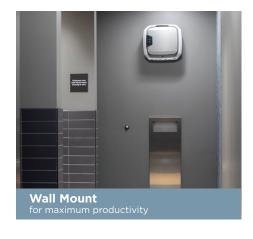

## Integrated

A Seamless Addition

AeraMax Pro was designed to seamlessly integrate into your space, whether on the floor, wall-mounted or recessed into the wall. All models are unobtrusive and aesthetically pleasing, so you can provide worry-free air purification wherever it's needed most.

|                           | Wall Mount                                                                                                                                                                                                                                                                                                                                                                                                                                                                                                                                                                                                                                                                                                                                                                                                                                                                                                                                                                                                                                                                                                                                                                                                                                                                                                                                                                                                                                                                                                                                                                                                                                                                                                                                                                                                                                                                                                                                                                                                                                                                                                                    | Specs                                                                                                                                                    | Floor Stand | Specs                                                                                          | Filter                                                                                                                                                                                                                                                                             |
|---------------------------|-------------------------------------------------------------------------------------------------------------------------------------------------------------------------------------------------------------------------------------------------------------------------------------------------------------------------------------------------------------------------------------------------------------------------------------------------------------------------------------------------------------------------------------------------------------------------------------------------------------------------------------------------------------------------------------------------------------------------------------------------------------------------------------------------------------------------------------------------------------------------------------------------------------------------------------------------------------------------------------------------------------------------------------------------------------------------------------------------------------------------------------------------------------------------------------------------------------------------------------------------------------------------------------------------------------------------------------------------------------------------------------------------------------------------------------------------------------------------------------------------------------------------------------------------------------------------------------------------------------------------------------------------------------------------------------------------------------------------------------------------------------------------------------------------------------------------------------------------------------------------------------------------------------------------------------------------------------------------------------------------------------------------------------------------------------------------------------------------------------------------------|----------------------------------------------------------------------------------------------------------------------------------------------------------|-------------|------------------------------------------------------------------------------------------------|------------------------------------------------------------------------------------------------------------------------------------------------------------------------------------------------------------------------------------------------------------------------------------|
| 650<br>T0 1,100<br>SQ FT. | Above | Fellowes AeraMax Pro AM4 PC<br>Air Purifier<br>Product Number: AM4WPC<br>Mfr. Number: 9573101                                                            |             | Fellowes AeraMax Pro AM4S<br>PC Air Purifier<br>Product Number: AM4SPC<br>Mfr. Number: 9573301 | Product Number: AM3OR4CARBONFILTR Mfr. Number: 9416502 Carbon 3/8" Filters w/ Pre-filters - 4 PK  Product Number: AM3OR4HEPAFILTR Mfr. Number: 9416602 True HEPA 2" Filters - 2 PK  Product Number: AM3OR4HYBRIDFILTR Mfr. Number: 9436902 Hybrid 2" Filters w/ Pre-filters - 2 PK |
| 300<br>T0 550<br>SQ FT.   | Adven                                                                                                                                                                                                                                                                                                                                                                                                                                                                                                                                                                                                                                                                                                                                                                                                                                                                                                                                                                                                                                                                                                                                                                                                                                                                                                                                                                                                                                                                                                                                                                                                                                                                                                                                                                                                                                                                                                                                                                                                                                                                                                                         | Fellowes AeraMax Pro AM3 PC<br>Air Purifier<br>Product Number: AM3WPC<br>Mfr. Number: 9573001                                                            | Admin       | Fellowes AeraMax Pro AM3S<br>PC Air Purifier<br>Product Number: AM3SPC<br>Mfr. Number: 9573201 |                                                                                                                                                                                                                                                                                    |
| 150<br>TO 250<br>SQ FT.   | ADA                                                                                                                                                                                                                                                                                                                                                                                                                                                                                                                                                                                                                                                                                                                                                                                                                                                                                                                                                                                                                                                                                                                                                                                                                                                                                                                                                                                                                                                                                                                                                                                                                                                                                                                                                                                                                                                                                                                                                                                                                                                                                                                           | Fellowes AeraMax Pro AM2 Air Purifier  Product Number: AM2WAP Mfr. Number: 9416101  Recess Kit Accessory (Hard Wired Install)  Product Number: AM2DRECMT |             | Optional AeraMax Pro AM2<br>Stand<br>Product Number: AM2STAND<br>Mfr. Number: 9540901          | Product Number:<br>AM2HYBRIDFILTER<br>Mfr. Number: 9544501<br>Hybrid 1-3/4" Filter - 1 EA                                                                                                                                                                                          |