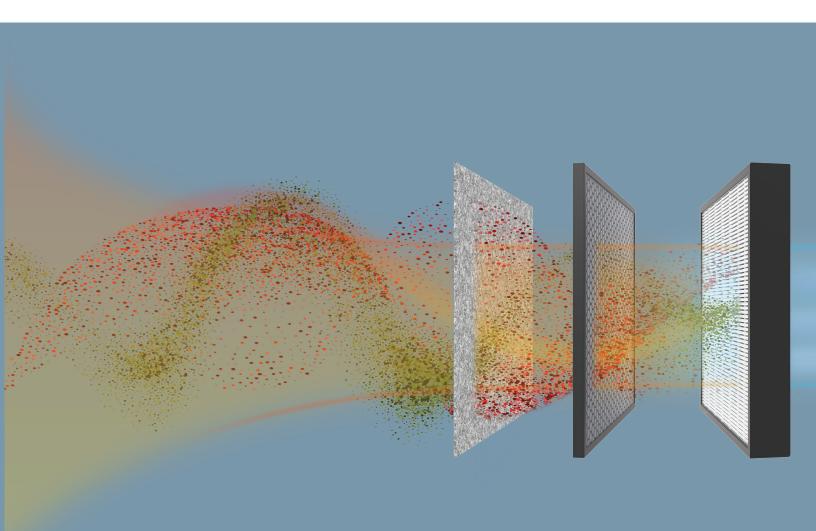

#### Fellowes<sup>®</sup> AeraMax<sup>®</sup> Pro Air Purifiers Remove Airborne Contaminants

including coronavirus\*, using a combination of smart and integrated technologies - only from Fellowes.

For months, the CDC, ASHRAE, and 'healthy building' scientific advocates have recommended portable air cleaners using HEPA filtration for protection against SARS-Cov-2. \*Fellowes AeraMax Pro air purifiers' four-stage True HEPA filtration system proved to be effective in reducing aerosolized airborne concentration of a surrogate Human Coronavirus 229E in a test chamber, reaching 99.99% airborne reduction within one hour of operation.

The fact is, surface and hand cleaning can only do so much, particularly against airborne diseases and viruses like COVID-19. Instead, scrubbing the air is essential. Since Fellowes commercial-grade air purifiers use a 4-stage filtration system that removes up to 99.97% of airborne contaminants as small as .3 microns (and is up to 99.99% effective against a surrogate coronavirus\*), key placement of purifiers could help in reducing exam room dangers.