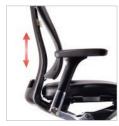

## T51

The adjustable headrest offers both height and angle adjustments.

Adjustable armrests offer a forward and back adjustment range of 1.25" and 2" of vertical height adjustment.

Adjustable armrests rotate with a simple twist.