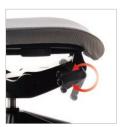

Use the simple seat slide adjustment for your perfect seat depth (Range: 2.5").

The tilt tension handle is simple to adjust, for personal comfort.

Multi-option back lock with five positions.

Adjust lumbar support with a simple lift.