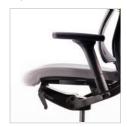

## T51

The adjustable headrest offers both height and angle adjustments.

Adjustable armrests offer a forward and back adjustment range of 1.25" and 2" of vertical height adjustment.

Adjustable armrests rotate with a simple twist.