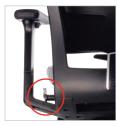

## T51

The adjustable headrest offers both height and angle adjustments.

Adjustable armrests offer a forward and back adjustment range of 1.25" and 2" of vertical height adjustment.

Adjustable armrests rotate with a simple twist.