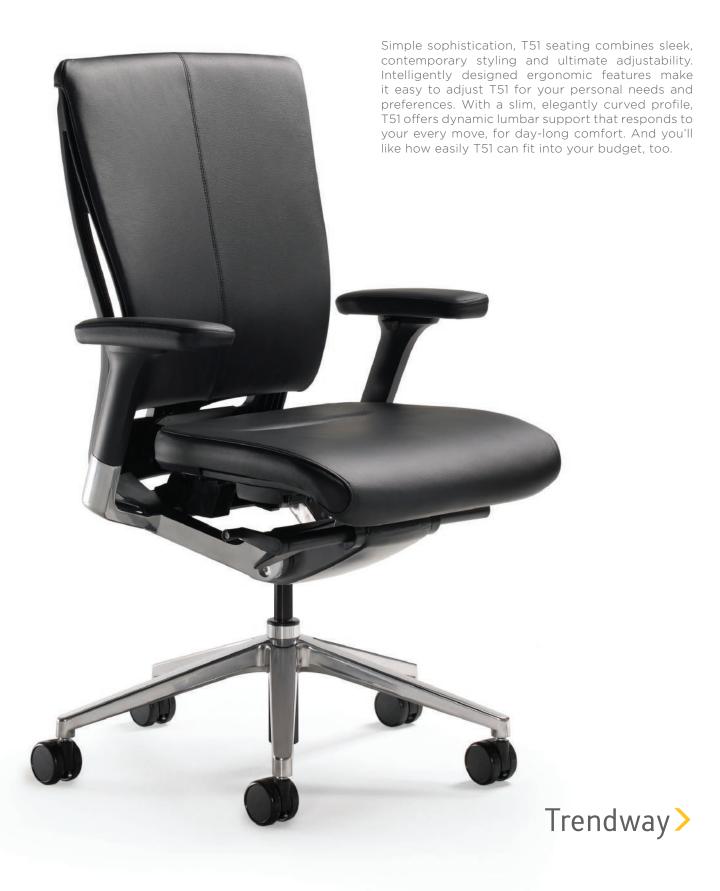

# T51

## T51

The adjustable headrest offers both height and angle adjustments.

Adjustable armrests offer a forward and back adjustment range of 1.25" and 2" of vertical height adjustment.

Adjustable armrests rotate with a simple twist.

Use the simple seat slide adjustment for your perfect seat depth (Range: 2.5").

The tilt tension handle is simple to adjust, for personal comfort.

Multi-option back lock with five positions.

Adjust lumbar support with a simple lift.

Change forward tilt with the flip of a lever.

#### **DETAILS**

- Height and pivot adjustable headrest option
- Height, depth and pivot adjustable arms
- Adjustable seat pan
- Height adjustable pneumatic cylinder
- Polished aluminum base and arms
- Multi-option back lock with five positions
- Synchronized tilt mechanism
- Forward tilt lever
- Dynamic lumbar support
- Rated to 300 lbs.

#### **SPECIFICATIONS**

Height: 41.75" - 45.75" Overall Width: 27.25" Overall Depth: 26" - 28.5"