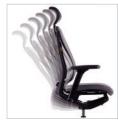

# T51



## T51



The adjustable headrest offers both height and angle adjustments.



Adjustable armrests offer a forward and back adjustment range of 1.25" and 2" of vertical height adjustment.



Adjustable armrests rotate with a simple twist.



Use the simple seat slide adjustment for your perfect seat depth (Range: 2.5").



The tilt tension handle is simple to adjust, for personal comfort.



Multi-option back lock with five positions.



Adjust lumbar support with a simple lift.



Change forward tilt with the flip of a lever.

#### **DETAILS**

- Height and pivot adjustable headrest option
- Height, depth and pivot adjustable arms
- Adjustable seat pan
- Height adjustable pneumatic cylinder
- Polished aluminum base and arms
- Multi-option back lock with five positions
- Synchronized tilt mechanism
- Forward tilt lever
- Dynamic lumbar support
- Rated to 300 lbs.

#### **SPECIFICATIONS**

Height: 41.75" - 45.75" Overall Width: 27.25" Overall Depth: 26" - 28.5"

#### **COLORS**



### TRIM