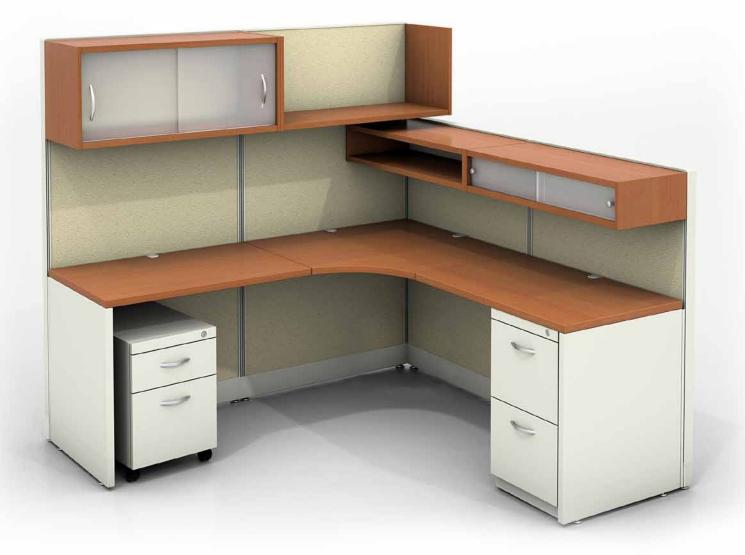

## A fresh look at storage.

Throw away the cookie cutter: Trendway's new Laminate Overhead storage introduces inventive possibilities for designing your work space. Styled in warm wood-grains and select neutral color options, it brings an inviting homelike feel to your office. Available on both Choices<sup>®</sup> and Contrada<sup>®</sup>.

Choose from frosted glass and laminate sliding doors, laminate fronts, cubbys or open shelves. The slowclose flip-up door option lets you shut the unit with a whisper, not a bang. For lower-height panels, halfheight models offer handy storage space to keep clutter off your work surface.

Beautiful, well-crafted Laminate Overhead storage gives the finishing touch to your work space.