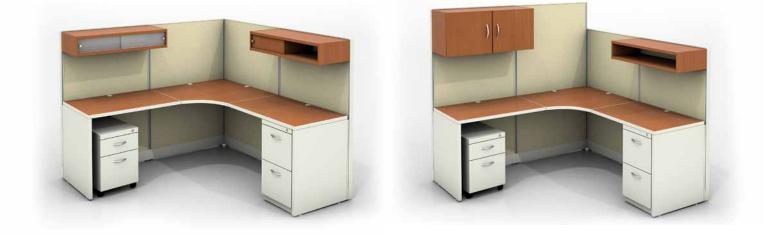

## A fresh look at storage.

Throw away the cookie cutter: Trendway's new Laminate Overhead storage introduces inventive possibilities for designing your work space. Styled in warm wood-grains and select neutral color options, it brings an inviting homelike feel to your office. Available on both Choices<sup>®</sup> and Contrada<sup>®</sup>.

Choose from frosted glass and laminate sliding doors, laminate fronts, cubbys or open shelves. The slowclose flip-up door option lets you shut the unit with a whisper, not a bang. For lower-height panels, halfheight models offer handy storage space to keep clutter off your work surface.

Beautiful, well-crafted Laminate Overhead storage gives the finishing touch to your work space.