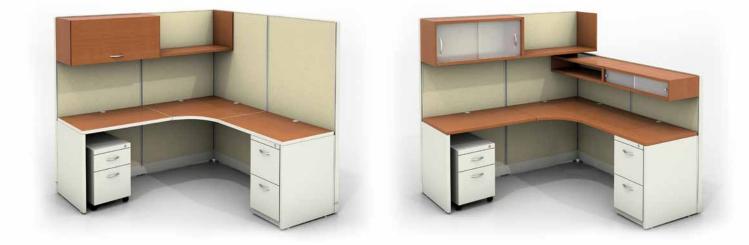

## New Laminate Overhead Storage

Dual-Hinged Doors

Half-End Shelf

Full-Height Single Sliding Door

Full-End Cubby

Half-Height Single Sliding Door

Full-Height Dual Sliding Door Sliding Doors available in frosted plexiglass only.

Flip-Up Door Unit Also available in slow-close.

Half-Height Dual Sliding Door Sliding Doors available in frosted plexiglass only.