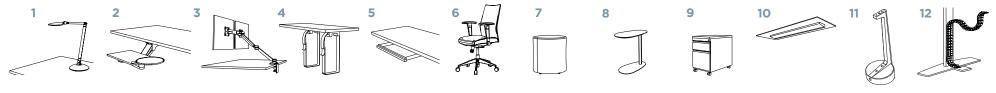

- 1. LED Desk Lamp
- 2. Keyboard Tray
- 3. Dual Monitor Arm
- 4. CPU Holder
- 5. Pencil Drawer
- 6. Task Chair
- 7. Round
- 8. Occasional Table
- 9. Mobile Pedestal and Cushion Top
- 10. Under Cabinet LED Task Light
- 11. Collaborative Charging Stand
- 12. Height Adjustable Table Wire Manager