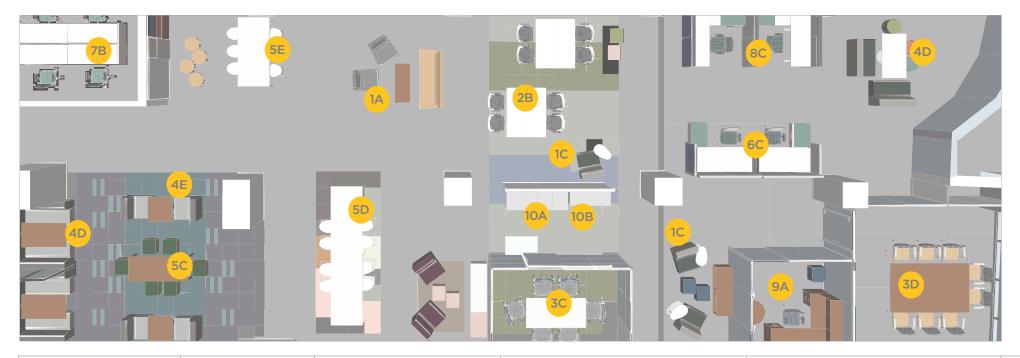

## How it works in 3 simple steps:

- **Select your space**. Whether the vibe is modern or traditional, focused or collaborative, Snap has solutions for the whole office.
- Pick your package. Snap furnishings are strategically grouped around the way you work. Want to personalize your order? No problem. Ordering is flexible.
- Choose your colors. Our design team has put together color palettes that are trending in today's workplace. You can also get creative and choose your own within the program.

| OPEN OFFICE | TOUCHDOWN | SEMI PRIVATE OFFICE | PRIVATE OFFICE | STORAGE |
|-------------|-----------|---------------------|----------------|---------|
| 6A          | 7A 7D 7D  | 8A                  | 9A 9D          | 10A     |
| 6B          | 7B 7E 7E  | 8B                  | 9B 9E          | 10B     |
| 6C          | 7C        | 8C                  | 9C 9F 9F       | 10C     |