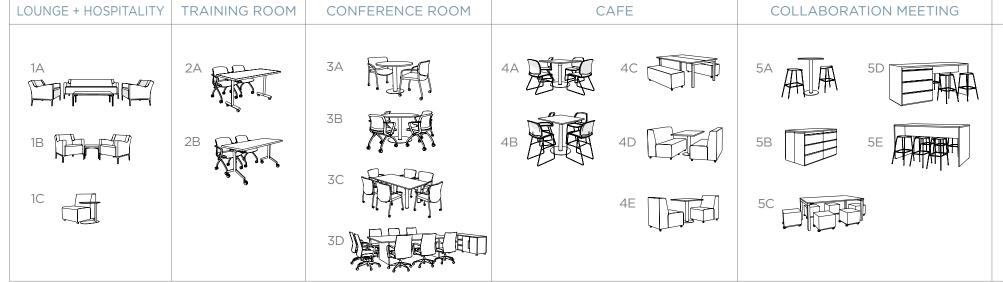

| OPEN OFFICE | TOUCHDOWN | SEMI PRIVATE OFFICE | PRIVATE OFFICE | STORAGE |
|-------------|-----------|---------------------|----------------|---------|
| 6A          | 7A 7D 7D  | 8A                  | 9A 9D          | 10A     |
| 6B          | 7B 7E 7E  | 8B                  | 9B 9E          | 10B     |
| 6C          | 7C        | 8C                  | 9C 9F 9F       | 10C     |