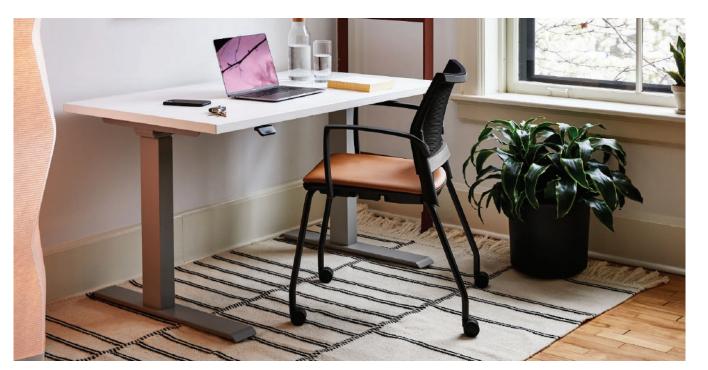

## A New Level of Wellbeing

Need a little more movement in your life? The all-new Rejuve height adjustable table keeps workers feeling healthy and rejuvenated. Available in 2- or 3-stage versions, it comes with an intuitive paddle for easy height adjustments throughout the day. Users can also track the table height from an integrated digital readout. Available in multiple sizes and any Trendway laminate finish, Rejuve is a healthy addition to your office.

### **Facilities friendly**

Rejuve is available as an individual stand-alone table or it can fit right into system solutions with no interference. You'll get your team up and moving without missing a beat, as Rejuve assembles quickly with an easy connect and lock frame set up.