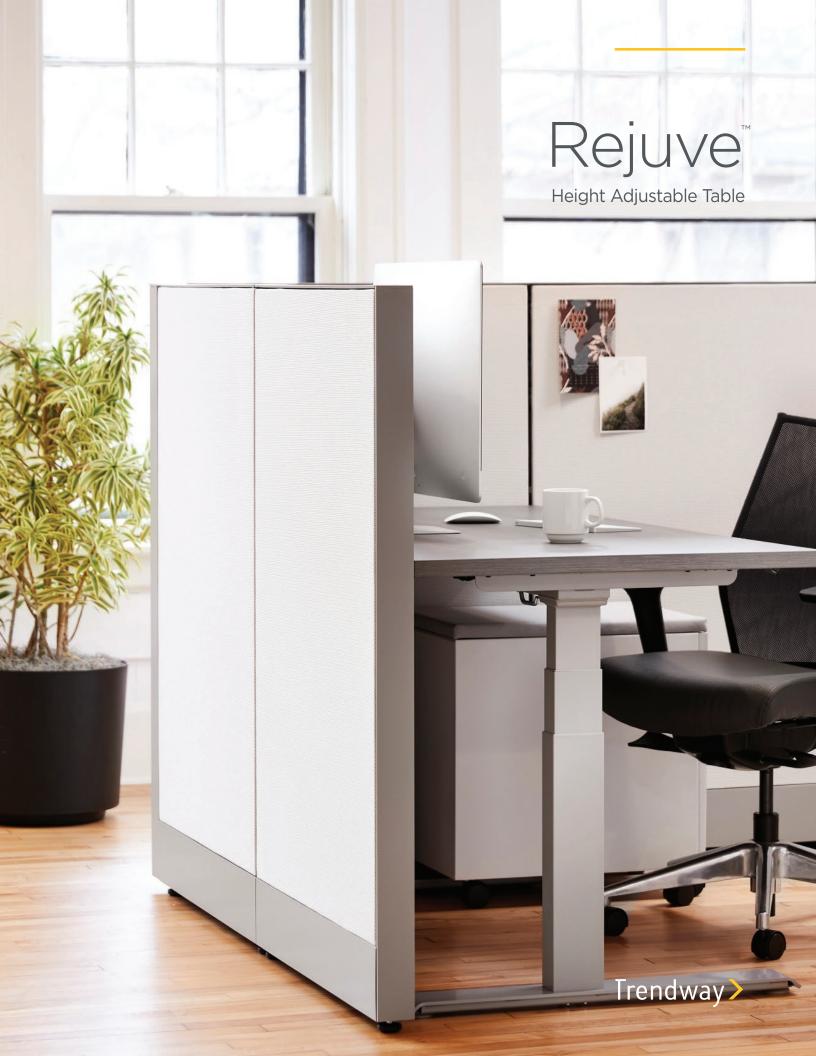

## A New Level of Wellbeing

Need a little more movement in your life? The all-new Rejuve height adjustable table keeps workers feeling healthy and rejuvenated. Available in 2- or 3-stage versions, it comes with an intuitive paddle for easy height adjustments throughout the day. Users can also track the table height from an integrated digital readout. Available in multiple sizes and any Trendway laminate finish, Rejuve is a healthy addition to your office.

### **Facilities friendly**

Rejuve is available as an individual stand-alone table or it can fit right into system solutions with no interference. You'll get your team up and moving without missing a beat, as Rejuve assembles quickly with an easy connect and lock frame set up.

#### Perfect complement

Rejuve fits in perfectly with our entire lineup of products with bases in Trendway Designer White, Charcoal and Platinum. Tops can be specified in any surface size and finish option we offer.