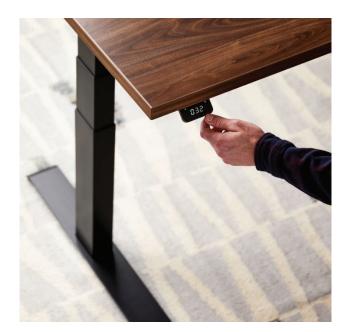

## A New Level of Wellbeing

Need a little more movement in your life? The all-new Rejuve height adjustable table keeps workers feeling healthy and rejuvenated. Available in 2- or 3-stage versions, it comes with an intuitive paddle for easy height adjustments throughout the day. Users can also track the table height from an integrated digital readout. Available in multiple sizes and any Trendway laminate finish, Rejuve is a healthy addition to your office.

An ergonomic paddle makes height adjustments quick and easy. An integrated digital display allows users to view and recall their preferred seated/standing heights.