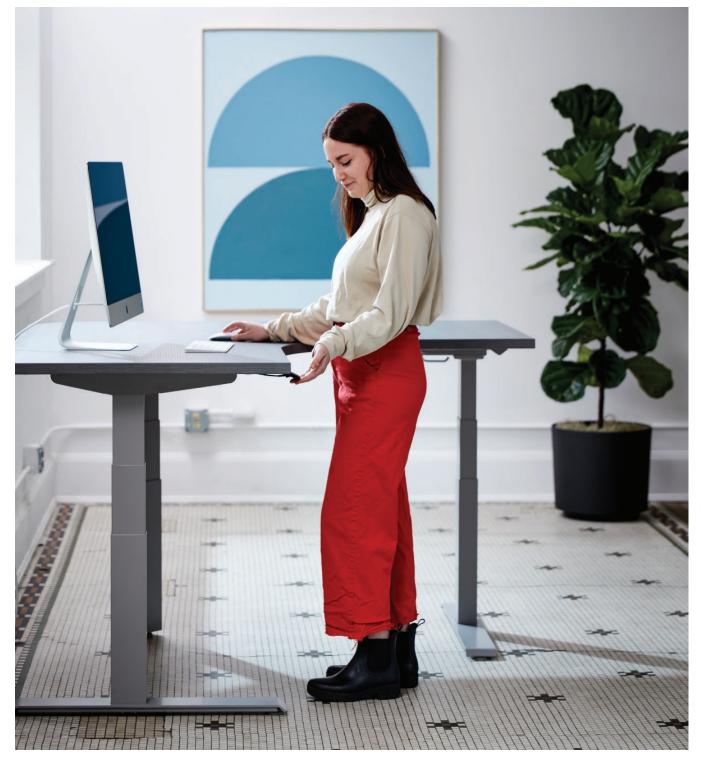

## A New Level of Wellbeing

Need a little more movement in your life? The all-new Rejuve height adjustable table keeps workers feeling healthy and rejuvenated. Available in 2- or 3-stage versions, it comes with an intuitive paddle for easy height adjustments throughout the day. Users can also track the table height from an integrated digital readout. Available in multiple sizes and any Trendway laminate finish, Rejuve is a healthy addition to your office.

An ergonomic paddle makes height adjustments quick and easy. An integrated digital display allows users to view and recall their preferred seated/standing heights.