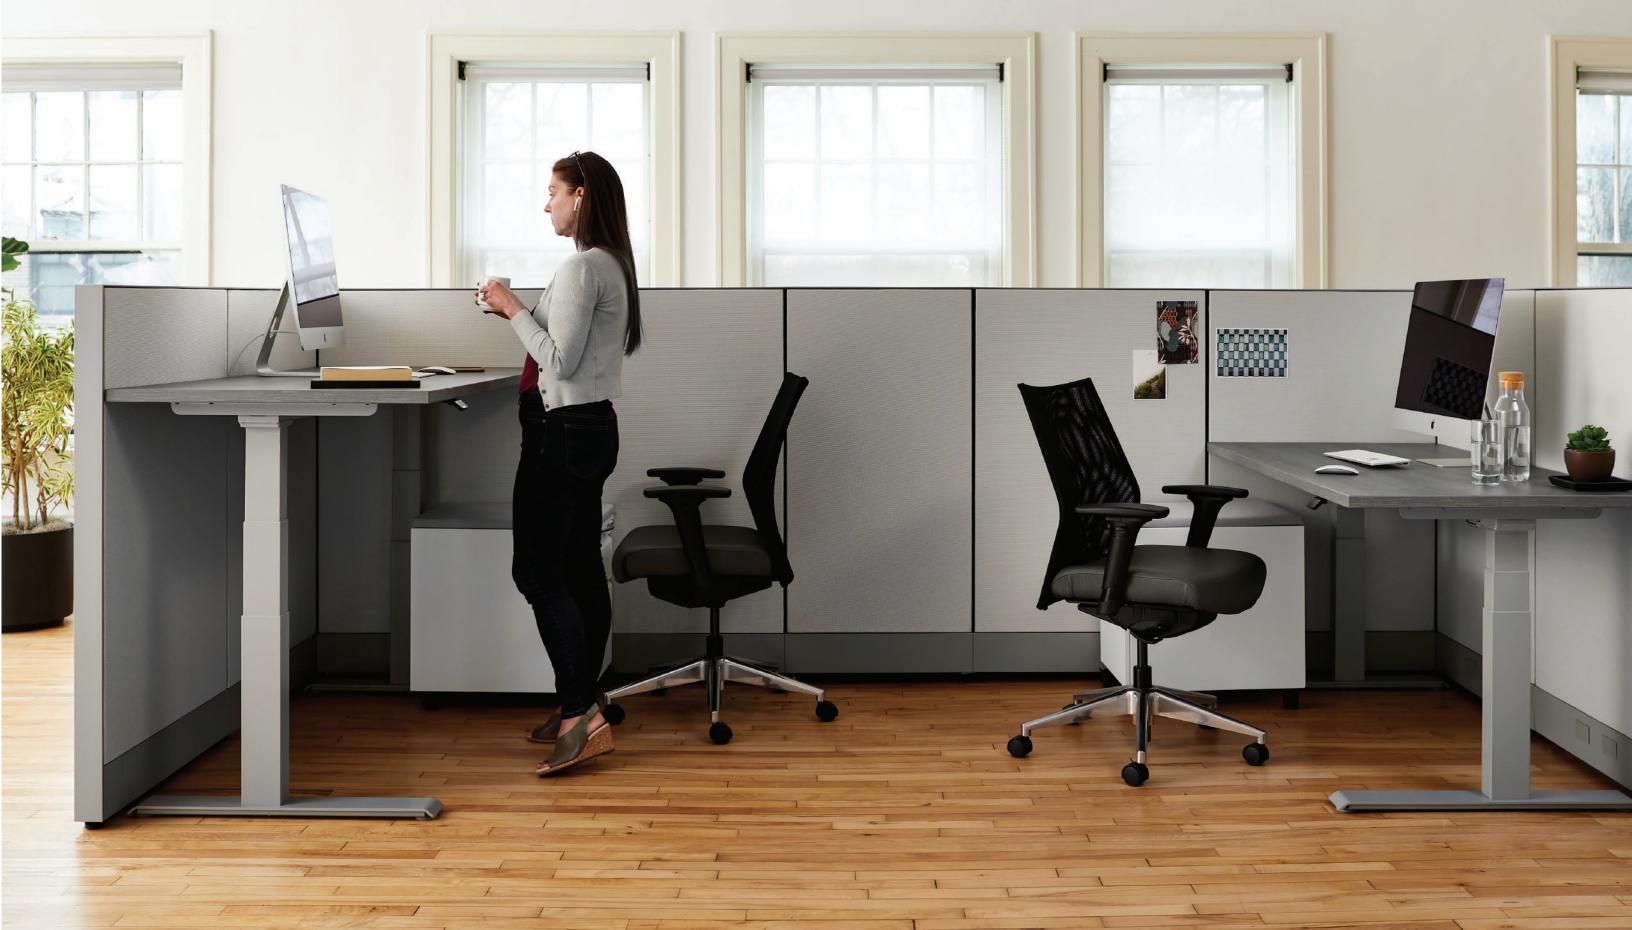

## A New Level of Wellbeing

Need a little more movement in your life? The all-new Rejuve height adjustable table keeps workers feeling healthy and rejuvenated. Available in 2- or 3-stage versions, it comes with an intuitive paddle for easy height adjustments throughout the day. Users can also track the table height from an integrated digital readout. Available in multiple sizes and any Trendway laminate finish, Rejuve is a healthy addition to your office.

### **Facilities friendly**

Rejuve is available as an individual stand-alone table or it can fit right into system solutions with no interference. You'll get your team up and moving without missing a beat, as Rejuve assembles quickly with an easy connect and lock frame set up.

#### Perfect complement

Rejuve fits in perfectly with our entire lineup of products with bases in Trendway Designer White, Charcoal and Platinum. Tops can be specified in any surface size and finish option we offer.