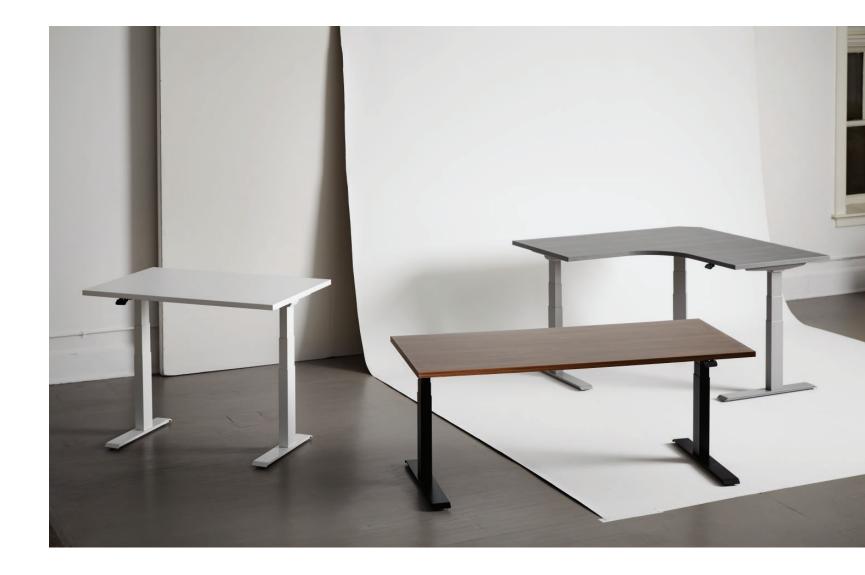

#### Perfect complement

Rejuve fits in perfectly with our entire lineup of products with bases in Trendway Designer White, Charcoal and Platinum. Tops can be specified in any surface size and finish option we offer.

#### WORKSURFACE SIZES

• 24" and 30" depths • 36", 42", 48", 54", 60", 66", 72" widths

TABLE BASE RANGE

Two stage base: 26.5" - 43.5" Three stage base: 21.5" - 47.5"

LEG FINISH

Designer Charcoal Platinum White