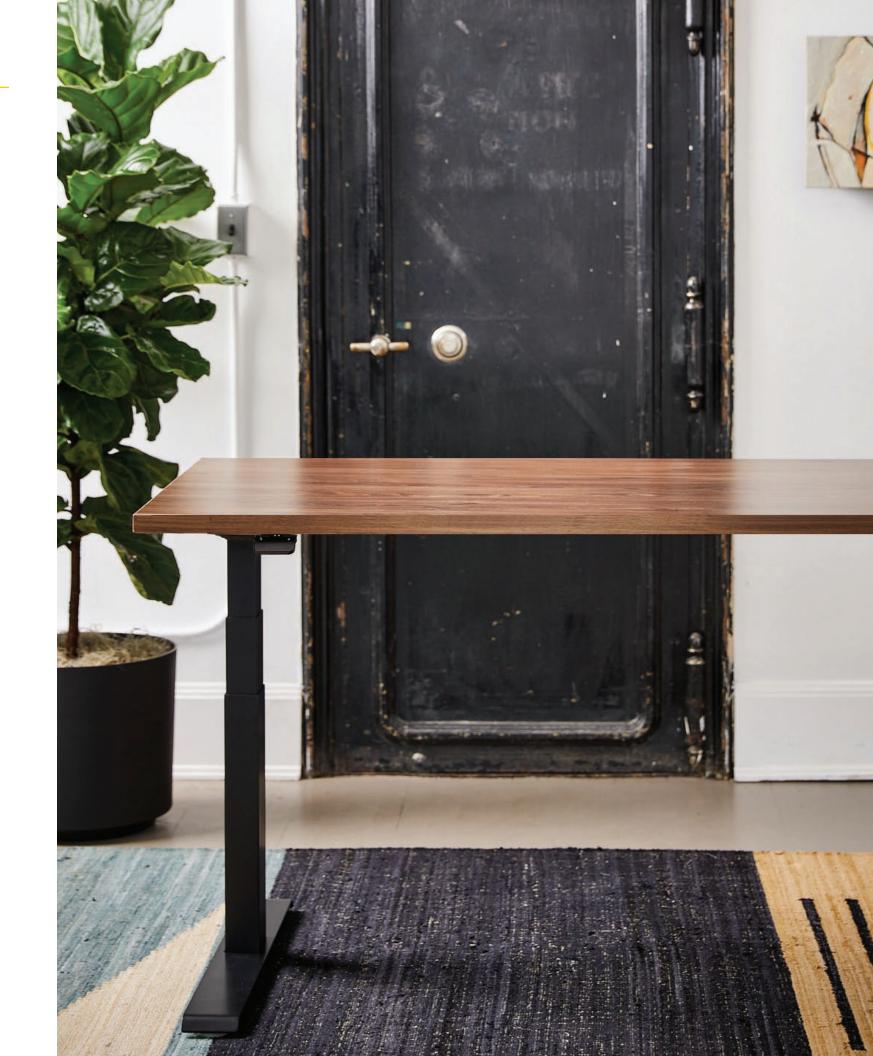

#### Perfect complement

Rejuve fits in perfectly with our entire lineup of products with bases in Trendway Designer White, Charcoal and Platinum. Tops can be specified in any surface size and finish option we offer.