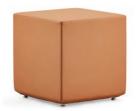

## Square

Parley square is a great fit for meetings on the fly. Both round and square can double as a side table or footrest.