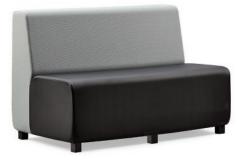

## Sofa

Meetings run more smoothly with a sofa that comfortably seats two and fits seamlessly in booths and a variety of other settings.

Bench

Parley bench can be approached from any angle and can be utilized as a tabletop.