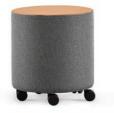

## Round

Round shape shown with casters allow for free movement with the needs of your office.