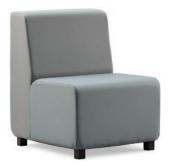

## Sofa

Meetings run more smoothly with a sofa that comfortably seats two and fits seamlessly in booths and a variety of other settings.

Bench

Parley bench can be approached from any angle and can be utilized as a tabletop.