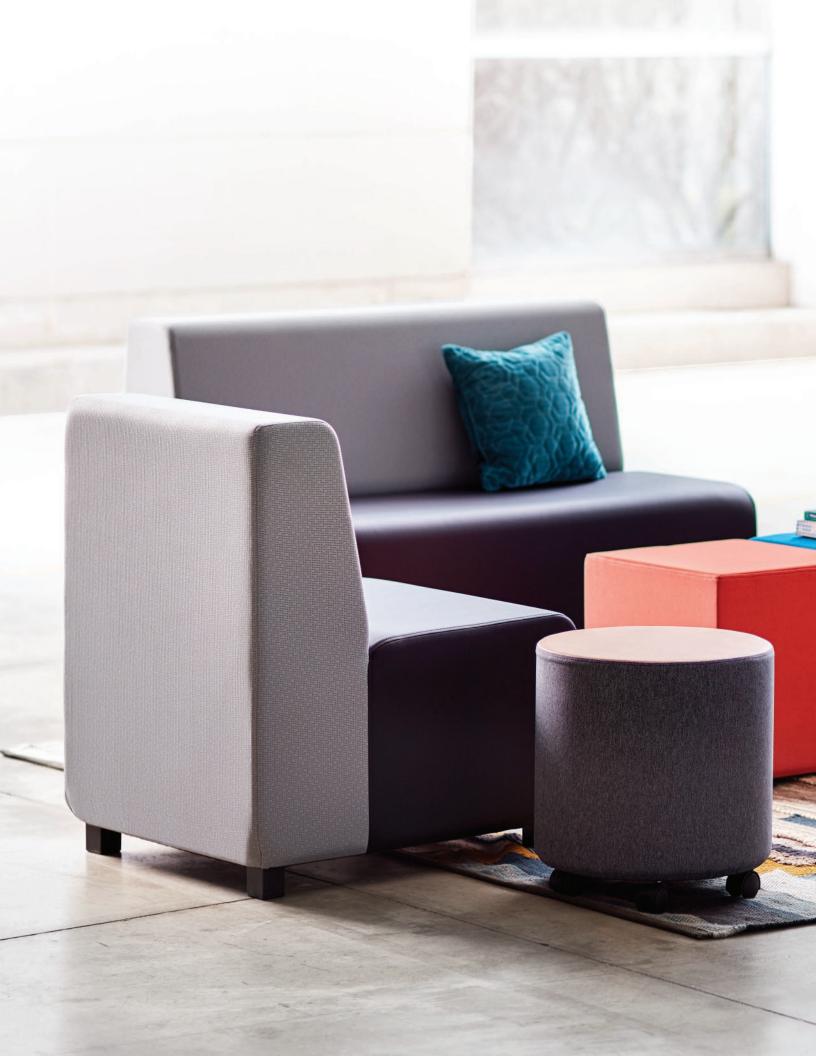

## Sofa

Meetings run more smoothly with a sofa that comfortably seats two and fits seamlessly in booths and a variety of other settings.

Bench

Parley bench can be approached from any angle and can be utilized as a tabletop.

## Round

Round shape shown with casters allow for free movement with the needs of your office.

## Square

Parley square is a great fit for meetings on the fly. Both round and square can double as a side table or footrest.