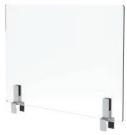

• Heights: 12", 16", 18", 24", 30"

- Clear or Frosted Acrylic
- All standard paint finishes
- Bracket adjustment range: 2" 3.25"\*
- Can be installed on glass or solid panels

2 brackets for panel toppers up to 42" wide