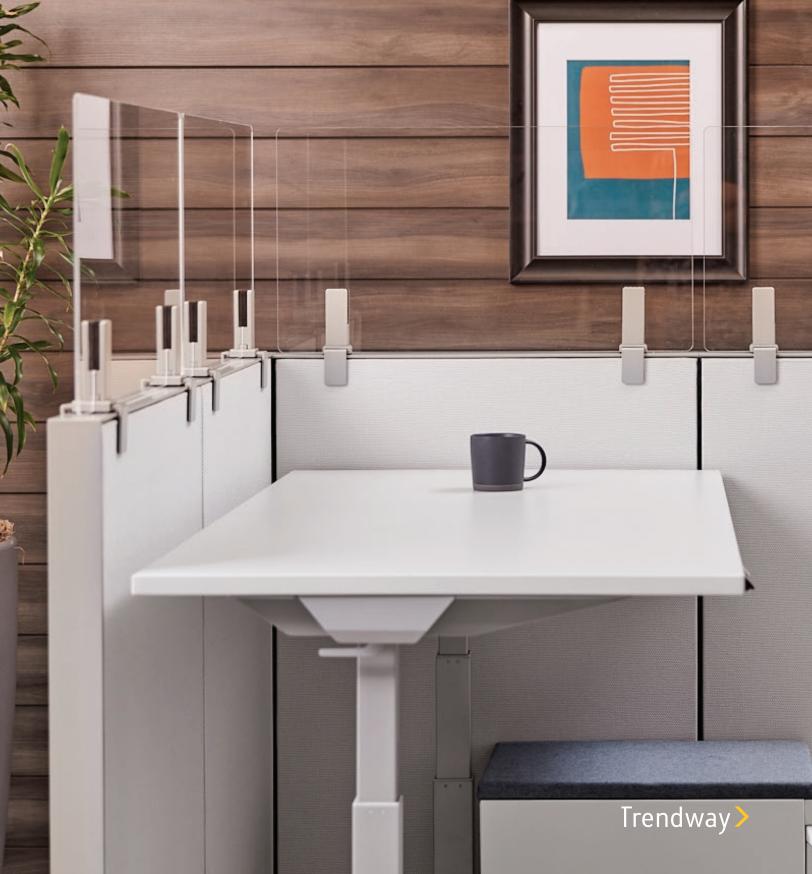

## Acrylic Panel Toppers

Panel Toppers offer a quick, simple way to create a safer workplace with barriers to airborne contaminants. Easy to install or remove, they can be detached and repositioned as needed without leaving a mark on panels. Trendway Acrylic Panel Toppers are compatible with Capture and Choices products as well as other industry standard panel systems.\*

• Heights: 12", 16", 18", 24", 30"

- Clear or Frosted Acrylic
- All standard paint finishes
- Bracket adjustment range: 2" 3.25"\*
- Can be installed on glass or solid panels

2 brackets for panel toppers up to 42" wide