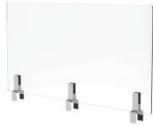

3 brackets for 48" wide panel topper

 $Shown\ with\ optional\ Screen\ Alignment\ Clip\ to\ connect\ two\ acrylic\ panels\ along\ the\ top.$ 

4 brackets for 60" wide panel topper