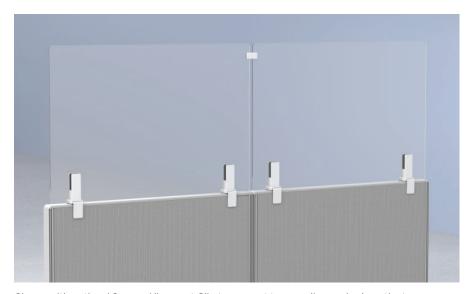

3 brackets for 48" wide panel topper

 $Shown\ with\ optional\ Screen\ Alignment\ Clip\ to\ connect\ two\ acrylic\ panels\ along\ the\ top.$ 

4 brackets for 60" wide panel topper