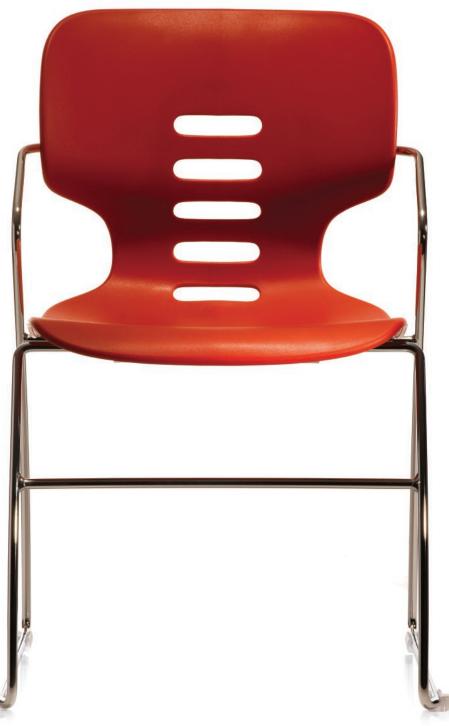

# M11

Personality meets functionality in the M11 chair. Our M11 seating blends fun, form and innovative function for a unique seating experience. The smooth, self-adjusting design responds to users with a gentle recline, for maximum comfort in a multi-purpose chair.

## M11

The smooth, self adjusting design supports motion and flexes with your every move.

Optional Tablet Arm.

Optional Chrome Book Rack for under-seat storage.

Optional Storage Cart with 4" diameter casters makes it easy to move and store chairs.

#### **SPECIFICATIONS**

• Plastic seat and back

• Stackable steel frame

• Polycarbonate glides

• Self-adjustable tilting function

\* Stacks 4 high on the ground

• Stacks 15 high on the cart

DETAILS

Seat width: 17.25" Seat height: 17.5" Seat depth: 17" Overall chair height: 32" Overall chair depth: 21" Overall chair width: 21" Arm height: 9" off seat