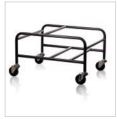

## M11

The smooth, self adjusting design supports motion and flexes with your every move.

Optional Tablet Arm.

Optional Chrome Book Rack for under-seat storage.

Optional Storage Cart with 4" diameter casters makes it easy to move and store chairs.

#### OPTIONS

- Plastic arms
- Tablet arm
- (right side only)
- Under-seat book rack
- Ganging glides
- Storage cart
- Tablet arm (P shaped) Overall length: 20.5" Work area width : 11.25" Overall depth 11.5"