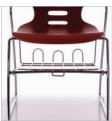

## M11

The smooth, self adjusting design supports motion and flexes with your every move.

Optional Tablet Arm.

Optional Chrome Book Rack for under-seat storage.

Optional Storage Cart with 4" diameter casters makes it easy to move and store chairs.

#### OPTIONS

- Plastic arms
- Tablet arm
- (right side only)
- Under-seat book rack
- Ganging glides
- Storage cart
- Tablet arm (P shaped) Overall length: 20.5" Work area width : 11.25" Overall depth 11.5"