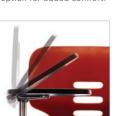

Tablet Arm pivots for easy

chair access.

#### OPTIONS

- Plastic arms
- Tablet arm
- (right side only)
- Under-seat book rack
- Ganging glides
- Storage cart
- Tablet arm (P shaped) Overall length: 20.5" Work area width : 11.25" Overall depth 11.5"