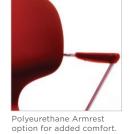

#### OPTIONS

- Plastic arms
- Tablet arm
- (right side only)
- Under-seat book rack
- Ganging glides
- Storage cart
- Tablet arm (P shaped) Overall length: 20.5" Work area width : 11.25" Overall depth 11.5"