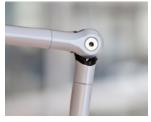

# LumaTouch LED Desk Lamp >

On/off and continuous dimming pad responds to the lightest touch

Properly diffused lighting reduces eye strain

Adjust tension easily with Allen wrench

Occupancy sensor option saves energy

#### **DETAILS**

- Feather-touch on/off power
- Sensitive touch-and-hold dimming from 100% - 15% with last-state memory
- Smooth, intuitive articulation for easy adjustment
- Space-saving 6" footprint
- Exceptional quality
- Made in the USA