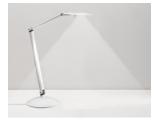

# LumaTouch™ LED Desk Lamp

Pure illumination where you need it — with a simple touch!

The elegant LumaTouch™ personal task light is impressive in every way — beauty, sustainability, performance. The single control responds to the lightest touch to turn on, off, or to dim to the perfect level. The intuitive adjustment arm allows users to position the lamp effortlessly. Energy-saving LED technology creates blended lighting for optimum visibility.

#### **DETAILS**

- Feather-touch on/off power
- Sensitive touch-and-hold dimming from 100% - 15% with last-state memory
- Smooth, intuitive articulation for easy adjustment
- Space-saving 6" footprint
- Exceptional quality
- Made in the USA

### **SPECIFICATIONS**

- Energy-saving 7 watts
- 18 fractional LED lights
- 15 watt wall transformer
- 50,000-hour (20 year) LED life
- 3500K light temperature for a natural daylight effect
- Powder-coated aluminum housing
- ETL, TAA and BAA certified
- 9' clear cord