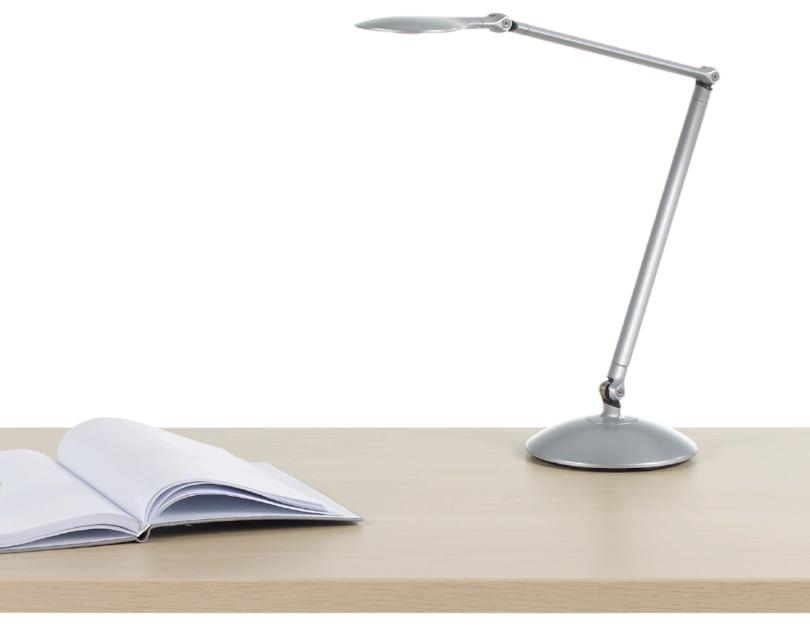

# LumaTouch™ LED Desk Lamp

Pure illumination where you need it — with a simple touch!

The elegant LumaTouch™ personal task light is impressive in every way — beauty, sustainability, performance. The single control responds to the lightest touch to turn on, off, or to dim to the perfect level. The intuitive adjustment arm allows users to position the lamp effortlessly. Energy-saving LED technology creates blended lighting for optimum visibility.

# LumaTouch LED Desk Lamp >

On/off and continuous dimming pad responds to the lightest touch

Properly diffused lighting reduces eye strain

Adjust tension easily with Allen wrench

Occupancy sensor option saves energy