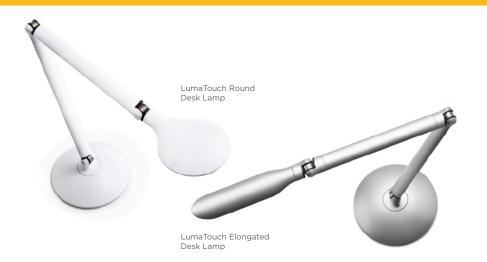

Choose the Round or Elongated style

Direct 250 Lumens exactly where you need it

Round Lamp

## **OPTIONS**

- 2 lamp styles to choose from, Round and Elongated
- 3 finish colors: Designer White, Black and Platinum
- Occupancy sensor shuts off after 30 minutes of inactivity, turns on when user approaches (upcharge)
- Clamp Mount, Slatwall Mount or Freestanding Base