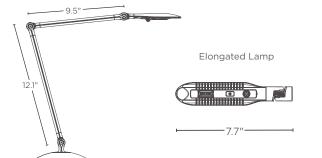

Choose the Round or Elongated style

Direct 250 Lumens exactly where you need it

Round Lamp