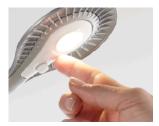

# LumaTouch LED Desk Lamp >

On/off and continuous dimming pad responds to the lightest touch

Properly diffused lighting reduces eye strain

Adjust tension easily with Allen wrench

Occupancy sensor option saves energy

#### **DETAILS**

- Feather-touch on/off power
- Sensitive touch-and-hold dimming from 100% - 15% with last-state memory
- Smooth, intuitive articulation for easy adjustment
- Space-saving 6" footprint
- Exceptional quality
- Made in the USA