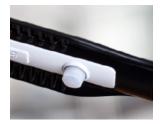

# LumaTouch LED Desk Lamp >

On/off and continuous dimming pad responds to the lightest touch

Properly diffused lighting reduces eye strain

Adjust tension easily with Allen wrench

Occupancy sensor option saves energy

#### **DETAILS**

- Feather-touch on/off power
- Sensitive touch-and-hold dimming from 100% - 15% with last-state memory
- Smooth, intuitive articulation for easy adjustment
- Space-saving 6" footprint
- Exceptional quality
- Made in the USA