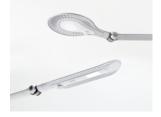

Choose the Round or Elongated style

Direct 250 Lumens exactly where you need it

Round Lamp

## **OPTIONS**

- 2 lamp styles to choose from, Round and Elongated
- 3 finish colors: Designer White, Black and Platinum
- Occupancy sensor shuts off after 30 minutes of inactivity, turns on when user approaches (upcharge)
- Clamp Mount, Slatwall Mount or Freestanding Base