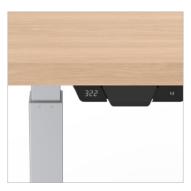

#### **SMART**

The Levado features a sophisticated SoftTouch control paddle with four programmable memory settings, a premium LED display and built-in collision detection safety feature, enabling users to achieve their perfect adjustment every time.