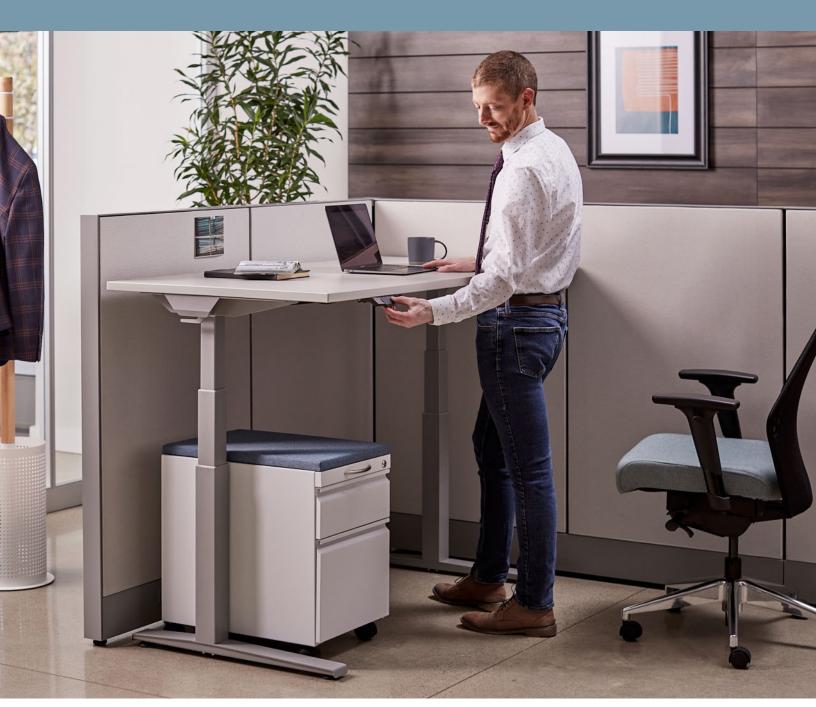

## Your workspace, elevated

As humans, we were made to move. Our bodies have to stay active to stay healthy. And yet, most of us spend the majority of our workday sitting.

The Levado offers a versatile solution to height adjustable working. Combining practicality with style, users can effortlessly add movement at the single touch of a button. Why stand for anything less?

### Get Ready to be the best at your desk

The Levado is designed for the modern office. Find your workflow with the perfect blend of functionality, flexibility, and style that the Levado brings.

#### **FLEXIBLE**

The Levado table is offered in a three-stage base to deliver more height adjustment flexibility of 24.5" to 48.5" to accommodate a wide range of users. A single base can support two depths and multiple widths of worksurfaces, providing an easy option for retrofit scenarios.