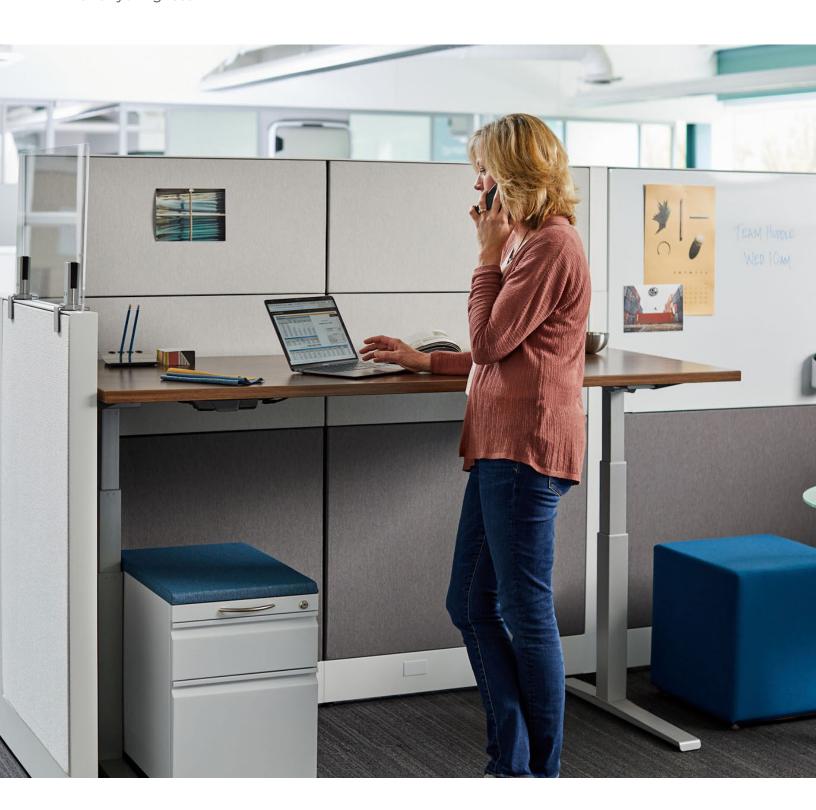

## Your workspace, elevated

As humans, we were made to move. Our bodies have to stay active to stay healthy. And yet, most of us spend the majority of our workday sitting.

The Levado offers a versatile solution to height adjustable working. Combining practicality with style, users can effortlessly add movement at the single touch of a button. Why stand for anything less?

### Get Ready to be the best at your desk

The Levado is designed for the modern office. Find your workflow with the perfect blend of functionality, flexibility, and style that the Levado brings.