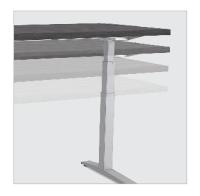

#### **FLEXIBLE**

The Levado table is offered in a three-stage base to deliver more height adjustment flexibility of 24.5" to 48.5" to accommodate a wide range of users. A single base can support two depths and multiple widths of worksurfaces, providing an easy option for retrofit scenarios.