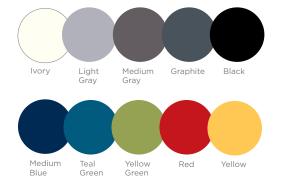

## DETAILS

- Ergonomically contoured seat and back.
- Durable polypropylene shell available in twelve colors.
- Optional upholstered pads 1/2"-thick foam back and 3/4"-thick seat pad look good and feel great.
- Optional solid steel T-Arms enhance comfort and makes exiting easy.
- A wide selection of standard and graded-in textiles plus COM options.
- Choose non-upholstered, upholstered seat and back, or upholstered seats only.
- Tandem can consist of all seating or a combination of seating and table elements in any configuration within the 2-, 3- or 4-position structure.
- Sturdy steel frame and support beam available in 3 finishes: Standard Black or Platinum.
- Table element can be specified in any of Trendway's large selection of laminate finish and edge band options.