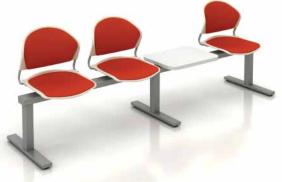

## Jet Tandem

New Tandem Seating extends Jet's durability, comfort and style into public spaces in a beautiful way. Whether for office reception, education, transportation, or healthcare, Tandem offers a solid set of solutions for every environment. Select 2-, 3- or 4-position configurations of seats and tables to suit your needs.

Trendway.>

2-position - 34"H x 49.5"W x 24.25"D

3-position - 34"H x 74"W x 24.25"D

4-position - 34"H x 100"W x 24.25"D

Jet Tandem is part of our complete family of stack, task, stool and café stool models for every space where seating is desired. We've got almost every seating function covered!

## DETAILS

- Ergonomically contoured seat and back.
- Durable polypropylene shell available in twelve colors.
- Optional upholstered pads 1/2"-thick foam back and 3/4"-thick seat pad look good and feel great.
- Optional solid steel T-Arms enhance comfort and makes exiting easy.
- A wide selection of standard and graded-in textiles plus COM options.
- Choose non-upholstered, upholstered seat and back, or upholstered seats only.
- Tandem can consist of all seating or a combination of seating and table elements in any configuration within the 2-, 3- or 4-position structure.
- Sturdy steel frame and support beam available in 3 finishes: Standard Black or Platinum.
- Table element can be specified in any of Trendway's large selection of laminate finish and edge band options.