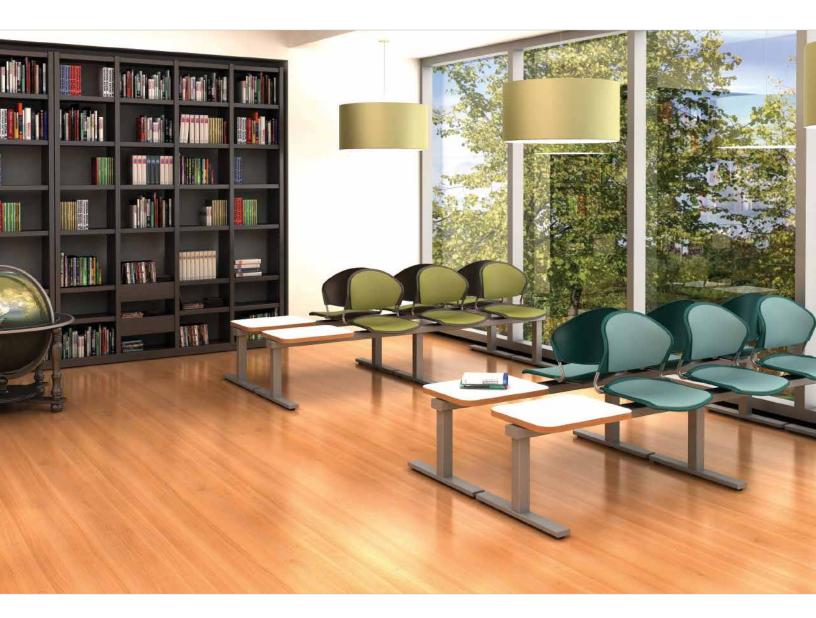

## Jet Tandem

New Tandem Seating extends Jet's durability, comfort and style into public spaces in a beautiful way. Whether for office reception, education, transportation, or healthcare, Tandem offers a solid set of solutions for every environment. Select 2-, 3- or 4-position configurations of seats and tables to suit your needs.

Trendway.>

2-position - 34"H x 49.5"W x 24.25"D

3-position - 34"H x 74"W x 24.25"D

4-position - 34"H x 100"W x 24.25"D

Jet Tandem is part of our complete family of stack, task, stool and café stool models for every space where seating is desired. We've got almost every seating function covered!

## DETAILS

- Ergonomically contoured seat and back.
- Durable polypropylene shell available in twelve colors.
- Optional upholstered pads 1/2"-thick foam back and 3/4"-thick seat pad look good and feel great.
- Optional solid steel T-Arms enhance comfort and makes exiting easy.
- A wide selection of standard and graded-in textiles plus COM options.
- Choose non-upholstered, upholstered seat and back, or upholstered seats only.
- Tandem can consist of all seating or a combination of seating and table elements in any configuration within the 2-, 3- or 4-position structure.
- Sturdy steel frame and support beam available in 3 finishes: Standard Black or Platinum.
- Table element can be specified in any of Trendway's large selection of laminate finish and edge band options.