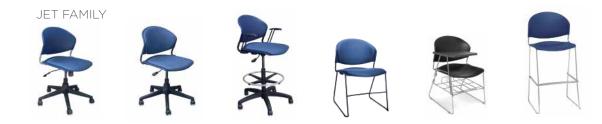

Trendway.>

2-position - 34"H x 49.5"W x 24.25"D

3-position - 34"H x 74"W x 24.25"D

4-position - 34"H x 100"W x 24.25"D

Jet Tandem is part of our complete family of stack, task, stool and café stool models for every space where seating is desired. We've got almost every seating function covered!