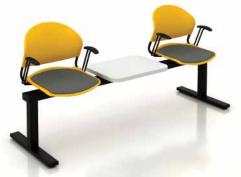

## Jet Tandem

New Tandem Seating extends Jet's durability, comfort and style into public spaces in a beautiful way. Whether for office reception, education, transportation, or healthcare, Tandem offers a solid set of solutions for every environment. Select 2-, 3- or 4-position configurations of seats and tables to suit your needs.

Trendway.>

2-position - 34"H x 49.5"W x 24.25"D

3-position - 34"H x 74"W x 24.25"D

4-position - 34"H x 100"W x 24.25"D

Jet Tandem is part of our complete family of stack, task, stool and café stool models for every space where seating is desired. We've got almost every seating function covered!

## DETAILS

- Ergonomically contoured seat and back.
- Durable polypropylene shell available in twelve colors.
- Optional upholstered pads 1/2"-thick foam back and 3/4"-thick seat pad look good and feel great.
- Optional solid steel T-Arms enhance comfort and makes exiting easy.
- A wide selection of standard and graded-in textiles plus COM options.
- Choose non-upholstered, upholstered seat and back, or upholstered seats only.
- Tandem can consist of all seating or a combination of seating and table elements in any configuration within the 2-, 3- or 4-position structure.
- Sturdy steel frame and support beam available in 3 finishes: Standard Black or Platinum.
- Table element can be specified in any of Trendway's large selection of laminate finish and edge band options.