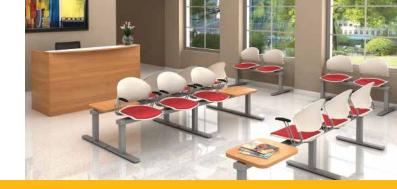

## Jet Tandem

New Tandem Seating extends Jet's durability, comfort and style into public spaces in a beautiful way. Whether for office reception, education, transportation, or healthcare, Tandem offers a solid set of solutions for every environment. Select 2-, 3- or 4-position configurations of seats and tables to suit your needs.

Trendway.>

2-position - 34"H x 49.5"W x 24.25"D

3-position - 34"H x 74"W x 24.25"D

4-position - 34"H x 100"W x 24.25"D

Jet Tandem is part of our complete family of stack, task, stool and café stool models for every space where seating is desired. We've got almost every seating function covered!

## DETAILS

- Ergonomically contoured seat and back.
- Durable polypropylene shell available in twelve colors.
- Optional upholstered pads 1/2"-thick foam back and 3/4"-thick seat pad look good and feel great.
- Optional solid steel T-Arms enhance comfort and makes exiting easy.
- A wide selection of standard and graded-in textiles plus COM options.
- Choose non-upholstered, upholstered seat and back, or upholstered seats only.
- Tandem can consist of all seating or a combination of seating and table elements in any configuration within the 2-, 3- or 4-position structure.
- Sturdy steel frame and support beam available in 3 finishes: Standard Black or Platinum.
- Table element can be specified in any of Trendway's large selection of laminate finish and edge band options.