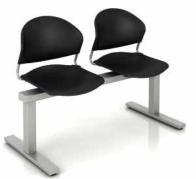

## Jet Tandem

New Tandem Seating extends Jet's durability, comfort and style into public spaces in a beautiful way. Whether for office reception, education, transportation, or healthcare, Tandem offers a solid set of solutions for every environment. Select 2-, 3- or 4-position configurations of seats and tables to suit your needs.

Trendway.>

2-position - 34"H x 49.5"W x 24.25"D

3-position - 34"H x 74"W x 24.25"D

4-position - 34"H x 100"W x 24.25"D

Jet Tandem is part of our complete family of stack, task, stool and café stool models for every space where seating is desired. We've got almost every seating function covered!

## DETAILS

- Ergonomically contoured seat and back.
- Durable polypropylene shell available in twelve colors.
- Optional upholstered pads 1/2"-thick foam back and 3/4"-thick seat pad look good and feel great.
- Optional solid steel T-Arms enhance comfort and makes exiting easy.
- A wide selection of standard and graded-in textiles plus COM options.
- Choose non-upholstered, upholstered seat and back, or upholstered seats only.
- Tandem can consist of all seating or a combination of seating and table elements in any configuration within the 2-, 3- or 4-position structure.
- Sturdy steel frame and support beam available in 3 finishes: Standard Black or Platinum.
- Table element can be specified in any of Trendway's large selection of laminate finish and edge band options.