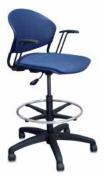

## Jet**>**

Jet Task | UPHOLSTERED SEAT

Jet Task | UPHOLSTERED SEAT AND BACK

Jet Stool | drafting height, UPHOLSTERED SEAT

Jet Stacker | UPHOLSTERED SEAT AND BACK

Jet | CAFE STOOL

Jet | tablet arm + book rack

#### JET STOOL

- Choose from intermediate and drafting height.
- Optional solid steel T-Arms enhance comfort.