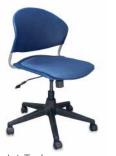

## Jet**>**

Jet Task | UPHOLSTERED SEAT

Jet Task | UPHOLSTERED SEAT AND BACK

Jet Stool | drafting height, UPHOLSTERED SEAT

Jet Stacker | UPHOLSTERED SEAT AND BACK

Jet | CAFE STOOL

Jet | tablet arm + book rack

#### JET TASK

- Optional solid steel T-Arms enhance comfort.
- Choose from two easy-to-use mechanisms:
  Basic Task, with fixed back and pneumatic seat height adjustment.
  - -Swivel Tilt, with fixed back, pneumatic seat height adjustment and tilt tension control with one position lock.