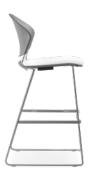

## Jet**>**

Jet Task | UPHOLSTERED SEAT

Jet Task | UPHOLSTERED SEAT AND BACK

Jet Stool | drafting height, UPHOLSTERED SEAT

Jet Stacker | UPHOLSTERED SEAT AND BACK

Jet | CAFE STOOL

Jet | tablet arm + book rack

#### JET STOOL

- Choose from intermediate and drafting height.
- Optional solid steel T-Arms enhance comfort.