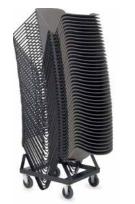

Optional cart for Jet Stacker Stacks 40-high for poly models and 10-high for upholstered models.