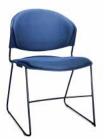

## Jet**>**

Jet Task | UPHOLSTERED SEAT

Jet Task | UPHOLSTERED SEAT AND BACK

Jet Stool | drafting height, UPHOLSTERED SEAT

Jet Stacker | UPHOLSTERED SEAT AND BACK

Jet | CAFE STOOL

Jet | tablet arm + book rack

#### JET STACKER AND CAFE STOOL

- Stacks or stores simply.
- Solid steel frame comes in four finishes standard Black, Platinum, or Chrome.