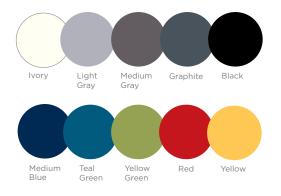

### DETAILS

- Ergonomically contoured seat and back.
- Durable polypropylene shell available in twelve colors.
- Optional upholstered pads  $1/2^{\prime\prime}$  -thick foam back and  $3/4^{\prime\prime}$  -thick seat pad look good and feel great.
- Sturdy yet stylish steel frame in standard Black or Platinum.
- Select chairs ship in three days.