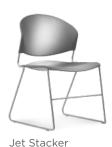

## Jet**>**

Jet Task | UPHOLSTERED SEAT

Jet Task | UPHOLSTERED SEAT AND BACK

Jet Stool | drafting height, UPHOLSTERED SEAT

Jet Stacker | UPHOLSTERED SEAT AND BACK

Jet | CAFE STOOL

Jet | tablet arm + book rack

Optional cart for Jet Stacker Stacks 40-high for poly models and 10-high for upholstered models.

#### JET STACKER AND CAFE STOOL

- Stacks or stores simply.
- Solid steel frame comes in four finishes standard Black, Platinum, or Chrome.