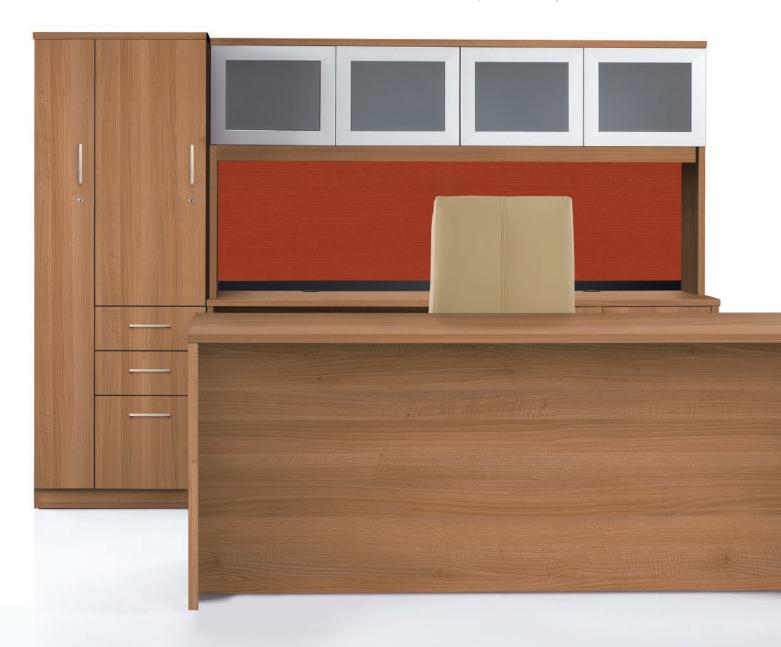

# Intrinsic®

Create a welcoming place easily and beautifully. The Intrinsic® family of freestanding furniture offers classic appeal and a user-friendly approach to workplace design. Attractively priced, Intrinsic's simple, modular components and full selection of models and sizes make it easy to craft solid solutions for every function. From the front reception desk to the executive suite, Intrinsic responds with ease.

### THE LINE

Desks and Returns

Pedestals

Laterals

Wall Mounted Storage Unit

Hutches

Reception Stations

Conference/Training Room Accessories