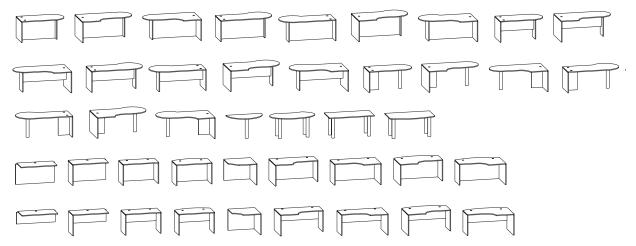

needs shift. Intrinsic's exceptional quality brings a polished, professional ambience to your private place.

### Have it Your Way.

Choose from a palette of beautiful woodgrains and versatile neutral solids. Dress it up or keep it simple with one of the five Pull options. Select from five decorative insert colors. Opt for a Flat or Fluted edge for Intrinsic Executive.

Intrinsic offers plenty of ways to express your personal style.

#### TRIM



#### LAMINATES

#### Solid



#### Woodgrain | Grade 1



#### Woodgrain | Grade 2



#### FRAMED DOOR INSERT

#### Plexiglass





#### INTRINSIC EXECUTIVE





Intrinsic Executive offers a 1.5" fluted edge option and comes standard with a durable, high-pressure laminate top

#### PULLS











#### STATEMENT OF LINE

#### Desks and Returns















# Tables Tables

#### Reception Stations

Conference / Training Room Accessories



## Trendway>







Most Trendway products conform to the ANSI/BIFMA e3-2014e level® Furniture Sustainability Standard. Visit our website to view current certifications for specific products.

Trendway Products are tested for conformance to SCS Indoor Advantage™ or Indoor Advantage Gold™ requirements. Visit our website to view current certifications for specific products.