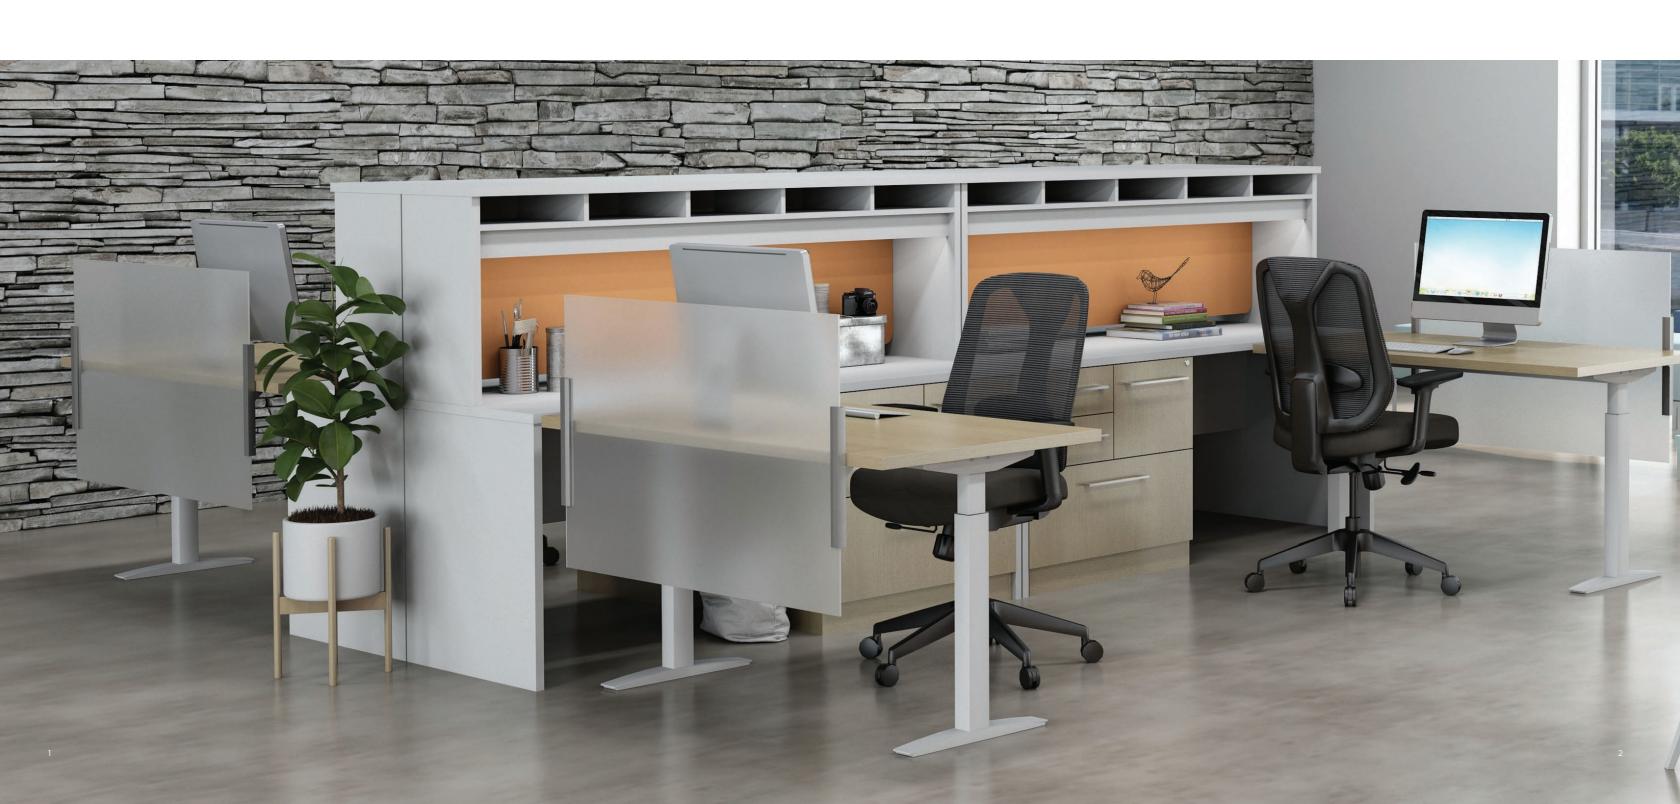

## Individual Spaces.

Intrinsic's design flexibility allows you to enjoy a space that expresses your own work style and personality. The modular design makes it simple to create complete floor plans with one furniture platform — and it's just as easy to change when needs shift. Intrinsic's exceptional quality brings a polished, professional ambience to your private place.