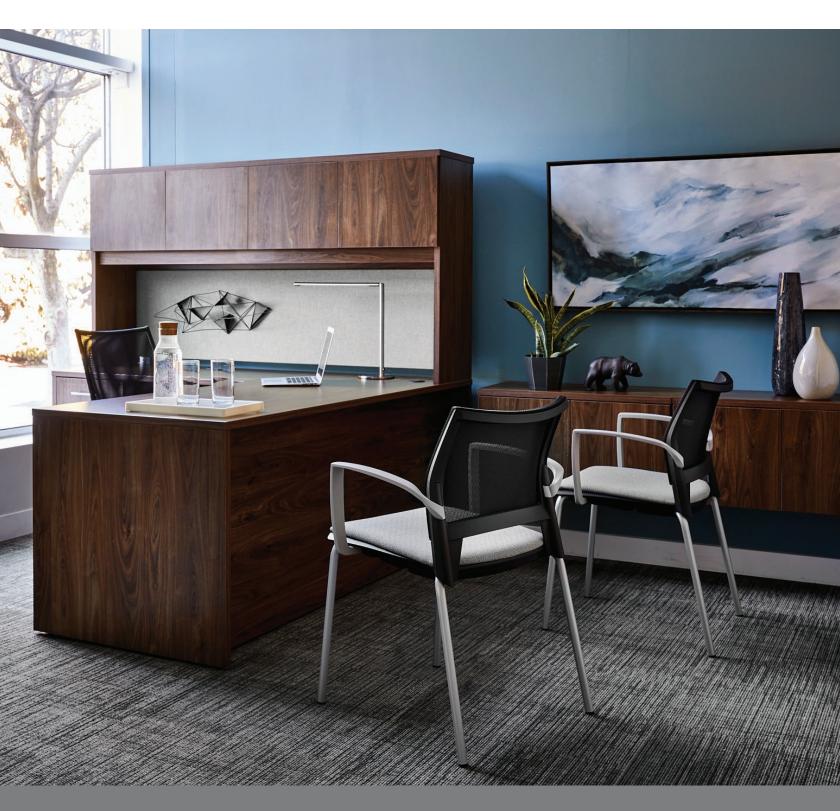

## Executive Suite.

Enjoy an upscale presence at a sensible price. With exceptional quality and a sophisticated range of beautiful finish options, Intrinsic brings a premium look to the corner office. For an even more impressive presence, Intrinsic Executive features generous 1.5" tops, offered with a choice of decorative fluted or a flat edge band.