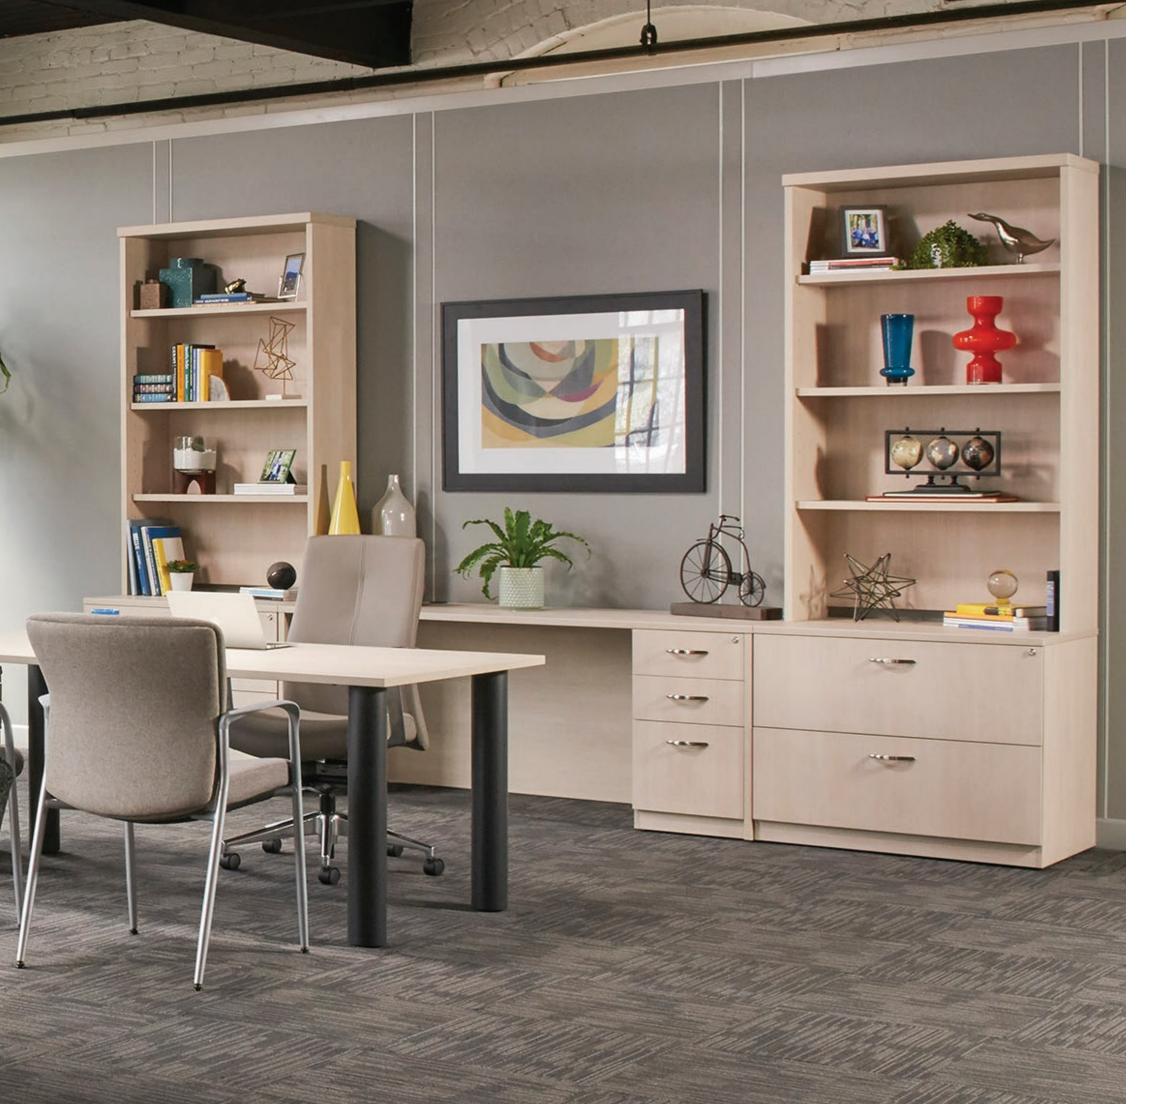

## Individual Spaces.

Intrinsic's design flexibility allows you to enjoy a space that expresses your own work style and personality. The modular design makes it simple to create complete floor plans with one furniture platform — and it's just as easy to change when needs shift. Intrinsic's exceptional quality brings a polished, professional ambience to your private place.