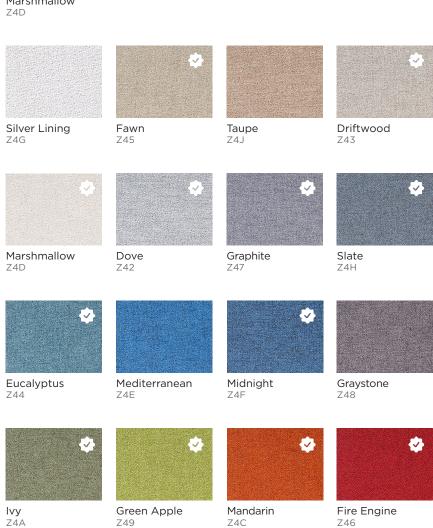

# Panel Grade 3

Relic KGC

\* = Trendway Standard Fabric

PLEASE NOTE: Colors on this card are as accurate as the digital printing and screen viewing allow. To see all fabrics and finishes available at Trendway go to trendway.com