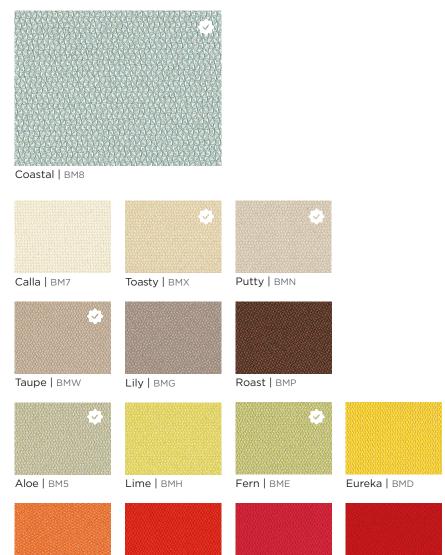

### Panel Grade 2

Rubine | BMT

Delft | BM9

Sketch | BMU

Roma | BMR

Tanzanite | BMV

Midnight | BMJ

Nectar | BMK

Harbour | BMF

Dove | BMA

Dragon | BMC

Azure | BM6

Patina | BMM