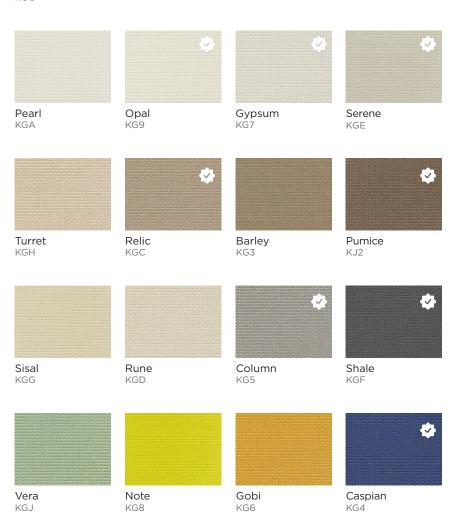

# Panel Grade 3

Relic KGC

\* = Trendway Standard Fabric

PLEASE NOTE: Colors on this card are as accurate as the digital printing and screen viewing allow. To see all fabrics and finishes available at Trendway go to trendway.com