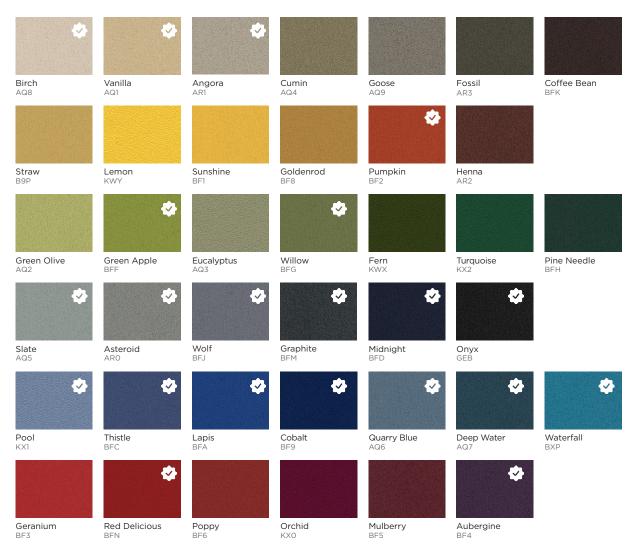

Dove Grey





Marshmallow



\* = Trendway Standard Fabric



Seagull KDH





Smokey Quartz KDV



White Linen KDD



Dove KDA



Lemon Zest KDE



Fern KD8



Whisper KD9



Mist Grey KDC



Cement KDG



Elephant KDF



Silver Papier BV2 S



Baltic

Medium Grey K99 S



Cement Mix

Opal Z23 Ultramarine

# Pact

### Panel Grade 2



Rubine | BMT

Delft | BM9

Sketch | BMU

Roma | BMR

Tanzanite | BMV

Midnight | BMJ



Nectar | BMK

Harbour | BMF

Dove | BMA

Dragon | BMC

Azure | BM6

Patina | BMM

# Glint

Trendway Panel Fabric Offering

# Panel Grade 3



Relic KGC



\* = Trendway Standard Fabric

PLEASE NOTE: Colors on this card are as accurate as the digital printing and screen viewing allow. To see all fabrics and finishes available at Trendway go to trendway.com