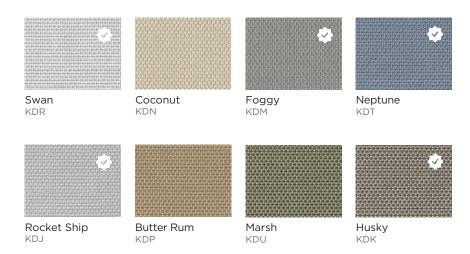

# Panel Grade 3

Relic KGC

\* = Trendway Standard Fabric

PLEASE NOTE: Colors on this card are as accurate as the digital printing and screen viewing allow. To see all fabrics and finishes available at Trendway go to trendway.com