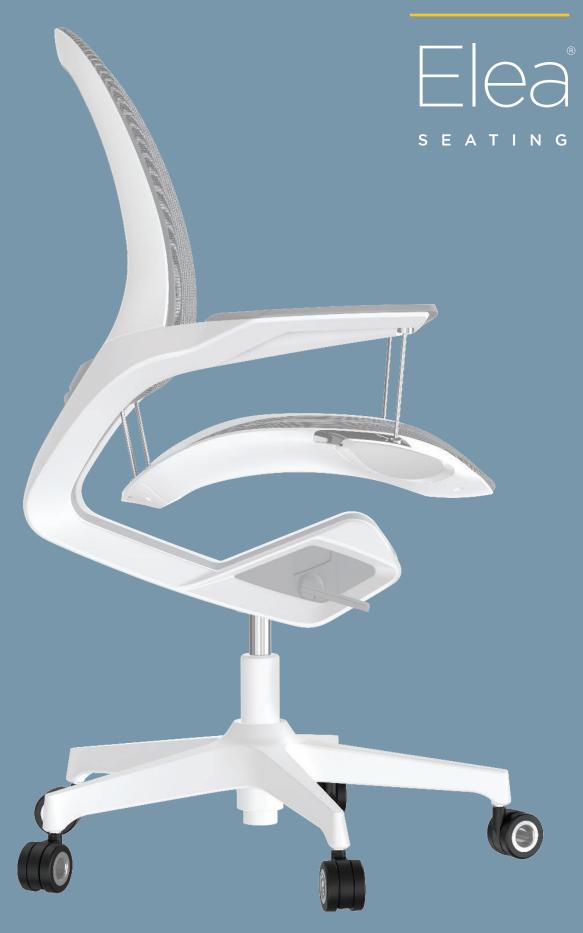

## **Breathable Mesh**

Seat and back provide relaxing and airy support with poly-elastomeric mesh.

### **Plush Arm Pads**

Self-skinned urethane arm pads.

## **Balanced Motion**

Alloy steel rods and engineered mechanism to stabilize motion.

# Omni-Kinetic Suspension Technology™ Seat

Suspended seat pan encourages natural movements.

## **Revolutionary Base**

Cast aluminum chassis provides stability.

## **Tilt Control**

Italian designed synchro tilt control mechanism.

# **Height Adjustable**

5" pneumatic cylinder enhances suspended comfort with compressed air cushioning.

## **Smooth Movement**

60mm hubless castors roll quietly and smoothly on hard or carpeted surfaces.