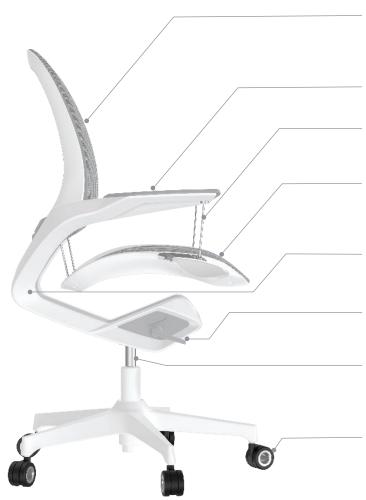

## **Breathable Mesh**

Seat and back provide relaxing and airy support with poly-elastomeric mesh.

### **Plush Arm Pads**

Self-skinned urethane arm pads.

## **Balanced Motion**

Alloy steel rods and engineered mechanism to stabilize motion.

# Omni-Kinetic Suspension Technology™ Seat

Suspended seat pan encourages natural movements.

## **Revolutionary Base**

Cast aluminum chassis provides stability.

## **Tilt Control**

Italian designed synchro tilt control mechanism.

# **Height Adjustable**

5" pneumatic cylinder enhances suspended comfort with compressed air cushioning.

## **Smooth Movement**

60mm hubless castors roll quietly and smoothly on hard or carpeted surfaces.