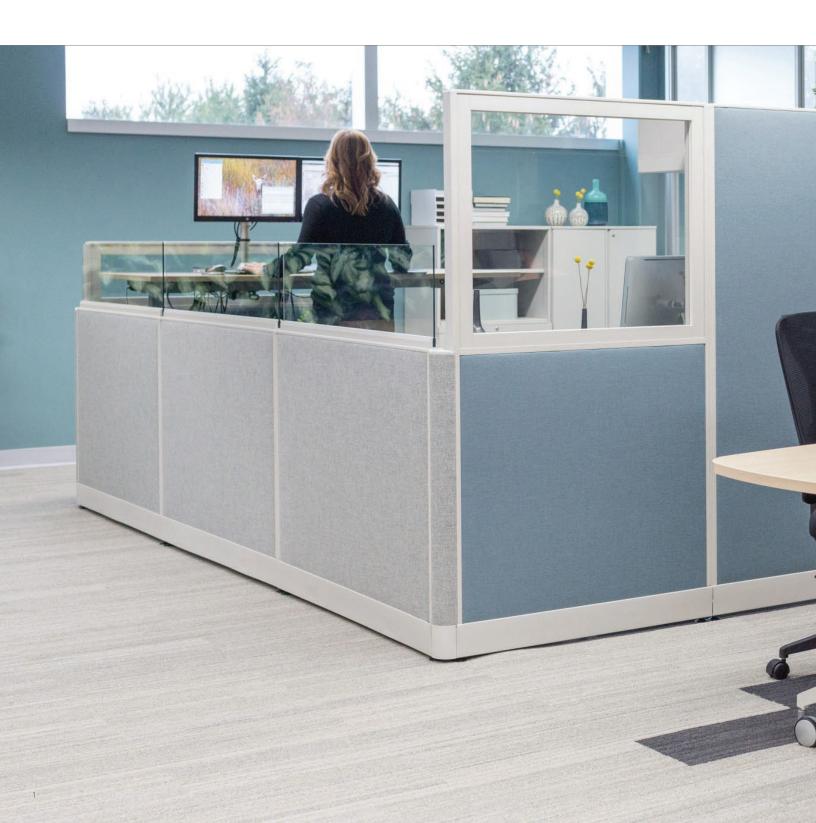

#### **CHOICES — WE MAKE THEM EASY**

It's really all about what's best for you. And we've made it easy with our Choices panel system. Whether it's touchdown places, collaborative team spaces, personal workstations or tailored, managerial offices, you'll appreciate the proven quality and high performance solutions possible with Choices by Trendway. It's really that easy.

#### **EXTENDING YOUR CHOICES**

System elements integrate with Trig® Desking and Intrinsic® Freestanding — blending beautifully to provide almost limitless design flexibility. A broad selection of design options extend the possibilities even further — warm up the space with woodgrain laminate, choose from one of five pull options, or use our Feek® coated foam solutions as guest seating or extra work surface area — the choice is yours.