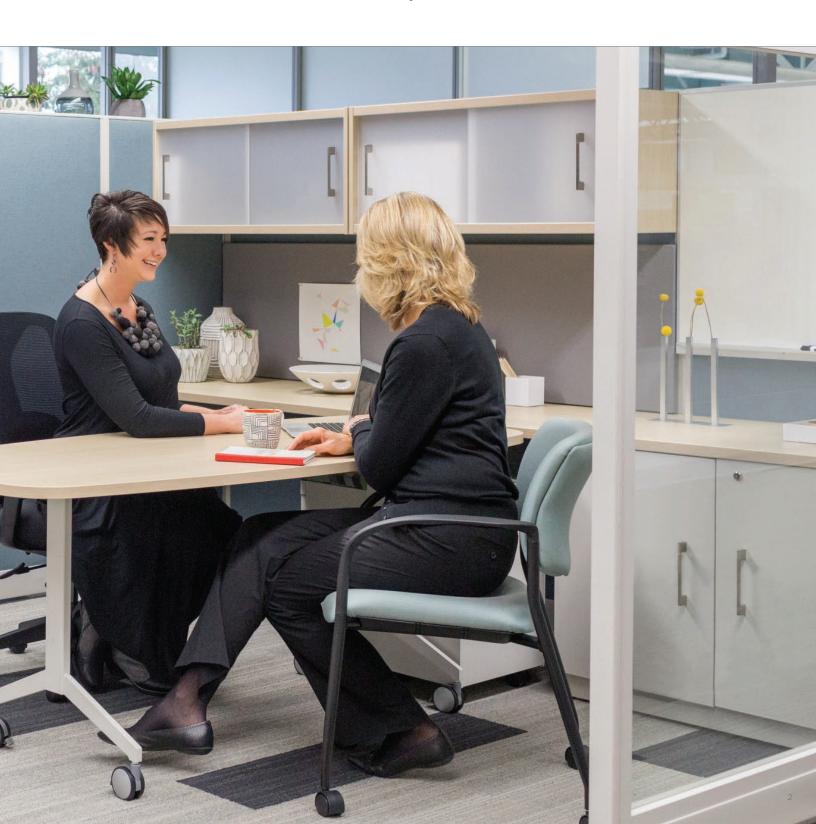

## SURFACE MATERIALS

Choose from a palette of beautiful woodgrains and versatile neutral solids. Dress it up or keep it simple with one of the five Pull options.

Choices offers plenty of ways to express your personal style.

#### **EXTENDING YOUR CHOICES**

System elements integrate with Trig® Desking and Intrinsic® Freestanding — blending beautifully to provide almost limitless design flexibility. A broad selection of design options extend the possibilities even further — warm up the space with woodgrain laminate, choose from one of five pull options, or use our Feek® coated foam solutions as guest seating or extra work surface area — the choice is yours.