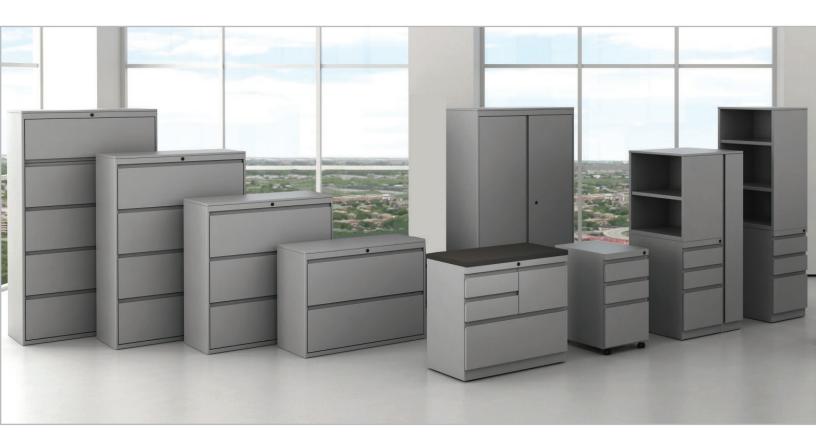

# Choices® Filing + Storage

Choices filing and storage offer a streamlined, adaptable aesthetic for today's workplace design. Durable construction, trusted security, and a broad selection of components, sizes, options, and finishes offer a wide range of solutions for the way you work today. Designed to complement Trendway's furniture systems, Choices filing and storage seamlessly support the varied needs of users today.

# Choices Filing + Storage

With Choices, creating unique, inspiring and highly functional spaces is simplified. Its clean design also supports easy personalization with a wide selection of options. Choose from a generous offering of paint colors and textures. Dress it up and expand usable space with laminate work tops available in a wide range of colors. Add a mobile pedestal cushion for drop-in guest seating, offered in our full array of seating fabrics. Your choices are almost endless.

# THE LINE

Floor Supported Pedestals

Mobile Pedestals

3/4 Mobile Pedestals

Storage Towers with Wardrobe

with Bookcase

Double Door Storage Unit

Wardrobe Unit