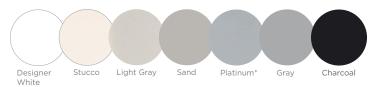

## STANDARD TRIM COLORS

Available in Smooth or Textured finish. Scheduled Trim Colors available in Frost.

<sup>\*</sup>Available in Smooth finish only.