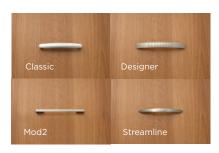

y all about what's best for you—and we've made it easy with our Choices® panel system. Whether it's touch down places, collaborative team spaces, personal work stations or tailored managerial offices, you'll appreciate the proven quality and high performance solutions possible with Choices by Trendway. And you'll appreciate how well Choices integrates with our Trig® Desking, too. It's all about choices. You'll like that.



# Choices>



#### **DETAILS**



Glazed panels for greater visual access and daylight.

Storage gets mobile and serves as guest seating.



Upper storage options can add a personal touch to your office.

Optional tackboards.



Choices P Leg work surface supports create a light, open environment.

# TRIM COLORS



## LAMINATES - Over 80 color options



### **PULLS**