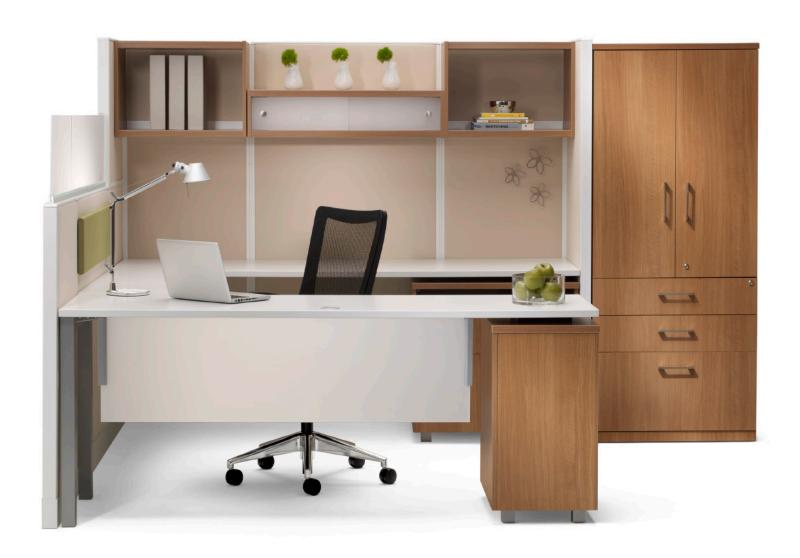

#### **DETAILS**

Glazed panels for greater visual access and daylight.

Storage gets mobile and serves as guest seating.

Upper storage options can add a personal touch to your office.

Optional tackboards.

Choices P Leg work surface supports create a light, open environment.