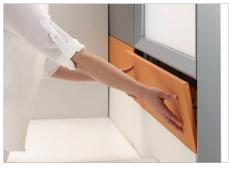

pture's broad range of panel types and sizes makes it just as easy to design semi-private spaces that meet any user's needs. Capture lets you create a range of spaces — for both collaboration and concentration. And when your needs change, reconfigure Capture quickly and easily.



## CAPTURE THE DETAILS

Capture's generous range of design options and details lets you create solutions to support every user's requirements and work style. Details like Slatwall Work Tools to keep your desktop clear. Smart options like Marker Board Tiles and Top-Mounted, Dual-Side Storage do double duty to make the most of your space. From crisp refined tiles that can be easily installed, to efficient storage options, Capture delivers on all fronts.



Aluminum trim reflects a clean and streamlined aesthetic.



Tiles easily and firmly click into position — no tools required.



Top mounted, dual-sided storage brings efficiency to planning while easily meeting user needs and budget requirements.



Slatwall and Work Tools get clutter off the work surface and give users more choices. Available in Smoke (shown) or Frost.



Power and data location options make it easy to meet the needs of users on the go! Choose from Beltline or Base Raceway routing and access.



Leg options provide a light, open alternative to end panels.



Hanging shelves provide extra storage with a minimalist approach.



Channel-mounted Frameless Glass Screens offer a feeling of privacy without blocking daylight. Screens can span panels for a clean, seamless look. Marker Board Tiles allow vertical surfaces to work harder.