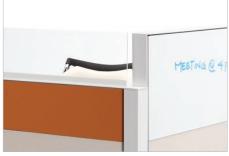

Slatwall and Work Tools get clutter off the work surface and give users more choices. Available in Smoke (shown) or Frost.

Power and data location options make it easy to meet the needs of users on the go! Choose from Beltline or Base Raceway routing and access.