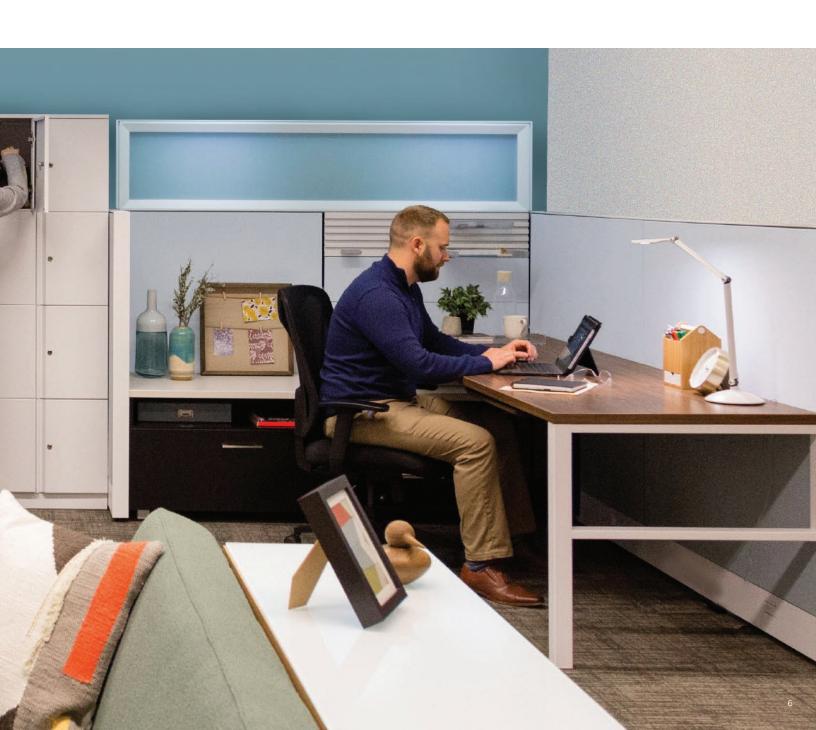

Slatwall and Work Tools get clutter off the work surface and give users more choices. Available in Smoke (shown) or Frost.

Power and data location options make it easy to meet the needs of users on the go! Choose from Beltline or Base Raceway routing and access.

Leg options provide a light, open alternative to end panels.

Hanging shelves provide extra storage with a minimalist approach.

Channel-mounted Frameless Glass Screens offer a feeling of privacy without blocking daylight. Screens can span panels for a clean, seamless look. Marker Board Tiles allow vertical surfaces to work harder.