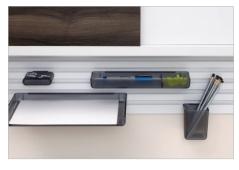

Slatwall and Work Tools get clutter off the work surface and give users more choices. Available in Smoke (shown) or Frost.

Power and data location options make it easy to meet the needs of users on the go! Choose from Beltline or Base Raceway routing and access.