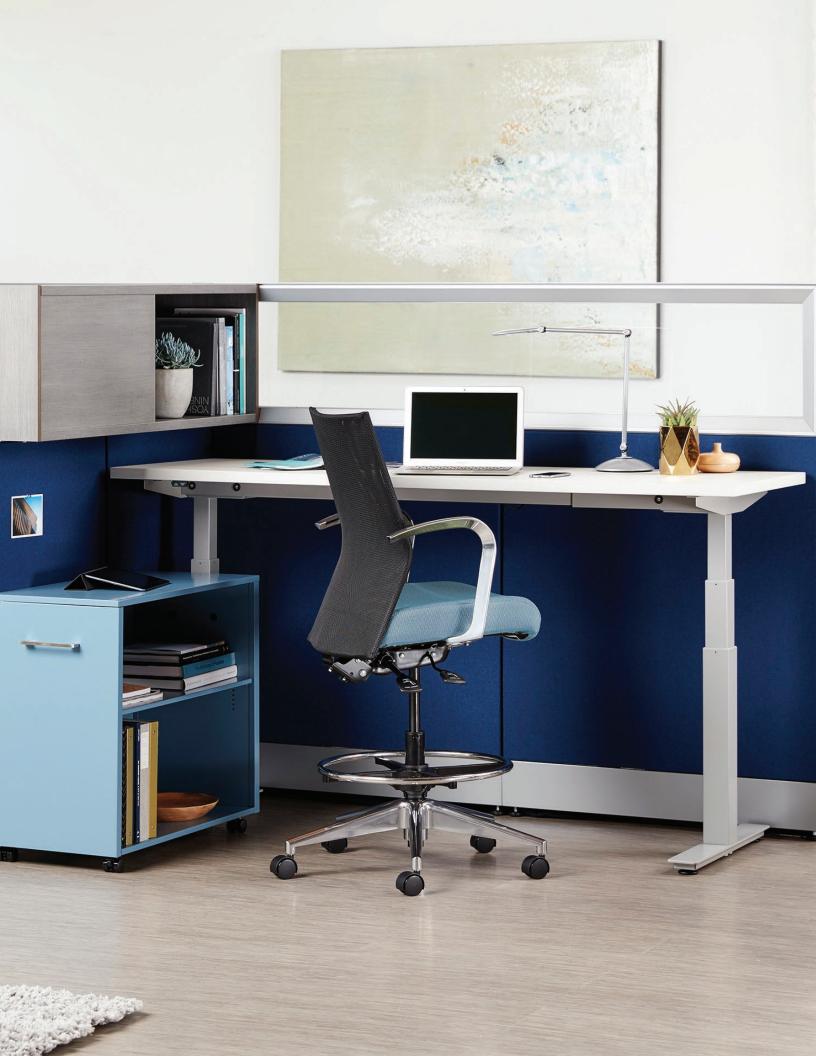

### CAPTURE COLLABORATION AND CONCENTRATION

When greater concentration is desired, Capture's broad range of panel types and sizes makes it just as easy to design semi-private spaces that meet any user's needs. Capture lets you create a range of spaces — for both collaboration and concentration. And when your needs change, reconfigure Capture quickly and easily.

Slatwall and Work Tools get clutter off the work surface and give users more choices. Available in Smoke (shown) or Frost.

Power and data location options make it easy to meet the needs of users on the go! Choose from Beltline or Base Raceway routing and access.

Leg options provide a light, open alternative to end panels.

Hanging shelves provide extra storage with a minimalist approach.

Channel-mounted Frameless Glass Screens offer a feeling of privacy without blocking daylight. Screens can span panels for a clean, seamless look. Marker Board Tiles allow vertical surfaces to work harder.