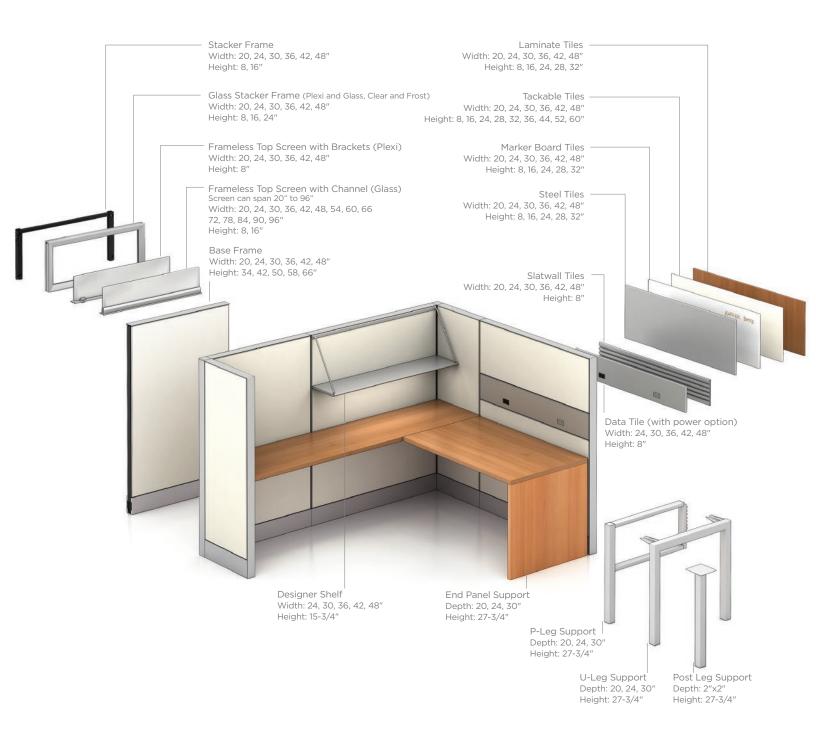

## CAPTURE THE DETAILS

Capture's generous range of design options and details lets you create solutions to support every user's requirements and work style. Details like Slatwall Work Tools to keep your desktop clear. Smart options like Marker Board Tiles and Top-Mounted, Dual-Side Storage do double duty to make the most of your space. From crisp refined tiles that can be easily installed, to efficient storage options, Capture delivers on all fronts.

Aluminum trim reflects a clean and streamlined aesthetic.

Tiles easily and firmly click into position — no tools required.

Top mounted, dual-sided storage brings efficiency to planning while easily meeting user needs and budget requirements.

Slatwall and Work Tools get clutter off the work surface and give users more choices. Available in Smoke (shown) or Frost.

Power and data location options make it easy to meet the needs of users on the go! Choose from Beltline or Base Raceway routing and access.

Leg options provide a light, open alternative to end panels.

Hanging shelves provide extra storage with a minimalist approach.

Channel-mounted Frameless Glass Screens offer a feeling of privacy without blocking daylight. Screens can span panels for a clean, seamless look. Marker Board Tiles allow vertical surfaces to work harder.

Steel Tile options add greater function for users, while offering exceptional durability.