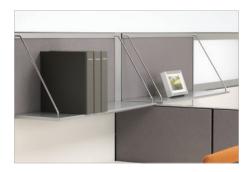

Leg options provide a light, open alternative to end panels.

Hanging shelves provide extra storage with a minimalist approach.

Channel-mounted Frameless Glass Screens offer a feeling of privacy without blocking daylight. Screens can span panels for a clean, seamless look. Marker Board Tiles allow vertical surfaces to work harder.