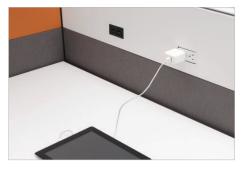

Slatwall and Work Tools get clutter off the work surface and give users more choices. Available in Smoke (shown) or Frost.

Power and data location options make it easy to meet the needs of users on the go! Choose from Beltline or Base Raceway routing and access.