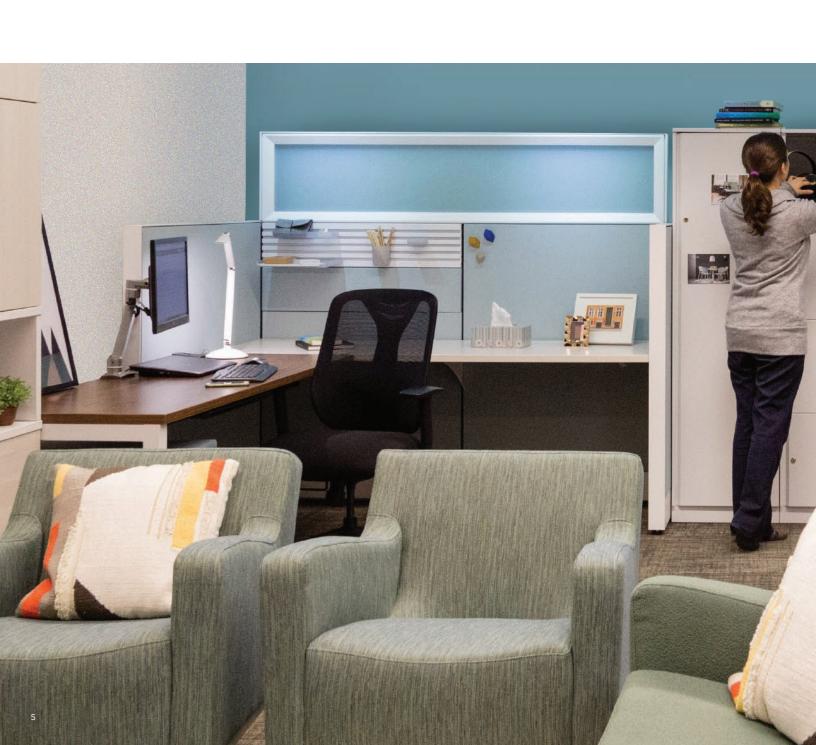

Leg options provide a light, open alternative to end panels.

Hanging shelves provide extra storage with a minimalist approach.

Channel-mounted Frameless Glass Screens offer a feeling of privacy without blocking daylight. Screens can span panels for a clean, seamless look. Marker Board Tiles allow vertical surfaces to work harder.

Steel Tile options add greater function for users, while offering exceptional durability.