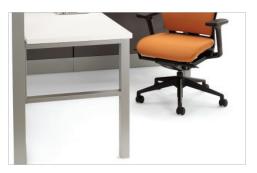

Leg options provide a light, open alternative to end panels.

Hanging shelves provide extra storage with a minimalist approach.

Channel-mounted Frameless Glass Screens offer a feeling of privacy without blocking daylight. Screens can span panels for a clean, seamless look. Marker Board Tiles allow vertical surfaces to work harder.