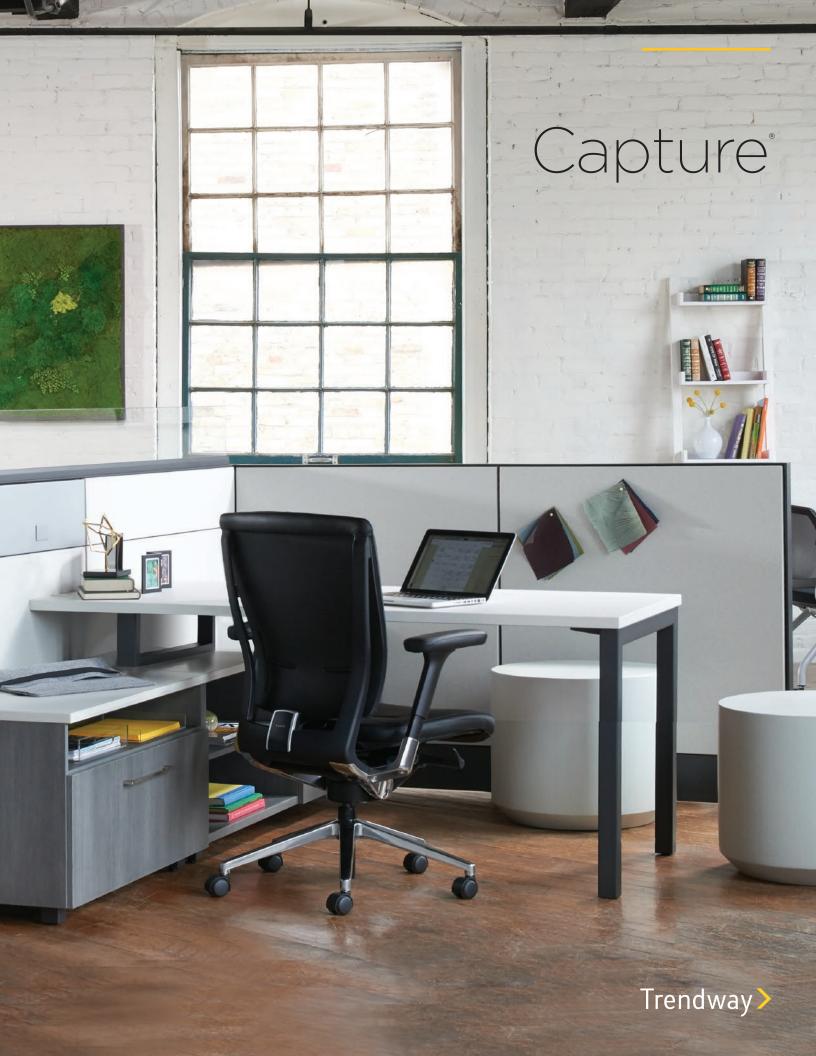

# **CAPTURE DELIVERS**

With a clean, refined design, the Capture® System embodies ease and performance for today's work environments. You'll appreciate its smart design and thoughtful details that deliver greater efficiency.

## CAPTURE THE DETAILS

Capture's generous range of design options and details lets you create solutions to support every user's requirements and work style. Details like Slatwall Work Tools to keep your desktop clear. Smart options like Marker Board Tiles and Top-Mounted, Dual-Side Storage do double duty to make the most of your space. From crisp refined tiles that can be easily installed, to efficient storage options, Capture delivers on all fronts.

Aluminum trim reflects a clean and streamlined aesthetic.

Tiles easily and firmly click into position — no tools required.

Top mounted, dual-sided storage brings efficiency to planning while easily meeting user needs and budget requirements.