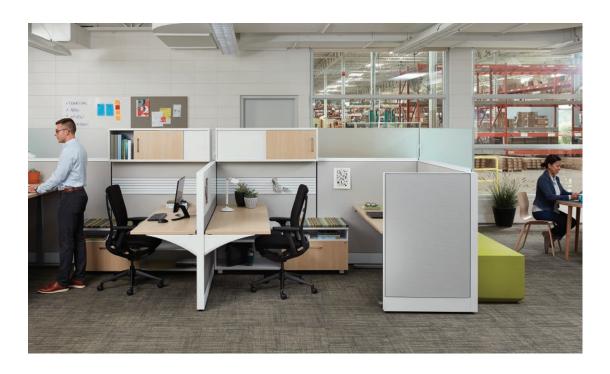

### CAPTURE COLLABORATION AND CONCENTRATION

When greater concentration is desired, Capture's broad range of panel types and sizes makes it just as easy to design semi-private spaces that meet any user's needs. Capture lets you create a range of spaces — for both collaboration and concentration. And when your needs change, reconfigure Capture quickly and easily.

## CAPTURE THE DETAILS

Capture's generous range of design options and details lets you create solutions to support every user's requirements and work style. Details like Slatwall Work Tools to keep your desktop clear. Smart options like Marker Board Tiles and Top-Mounted, Dual-Side Storage do double duty to make the most of your space. From crisp refined tiles that can be easily installed, to efficient storage options, Capture delivers on all fronts.