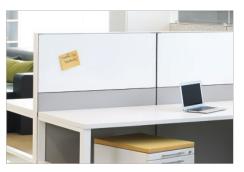

## CAPTURE THE DETAILS

Capture's generous range of design options and details lets you create solutions to support every user's requirements and work style. Details like Slatwall Work Tools to keep your desktop clear. Smart options like Marker Board Tiles and Top-Mounted, Dual-Side Storage do double duty to make the most of your space. From crisp refined tiles that can be easily installed, to efficient storage options, Capture delivers on all fronts.

Aluminum trim reflects a clean and streamlined aesthetic.

Tiles easily and firmly click into position — no tools required.

Top mounted, dual-sided storage brings efficiency to planning while easily meeting user needs and budget requirements.