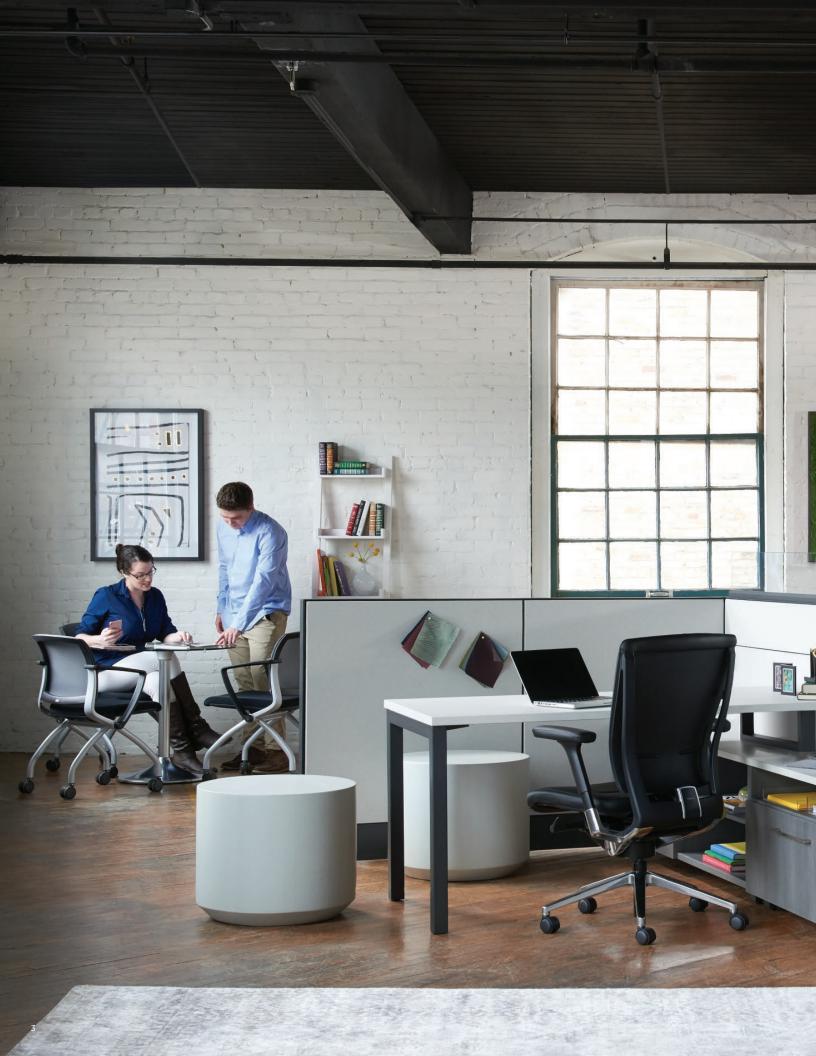

### CAPTURE COLLABORATION AND CONCENTRATION

When greater concentration is desired, Capture's broad range of panel types and sizes makes it just as easy to design semi-private spaces that meet any user's needs. Capture lets you create a range of spaces — for both collaboration and concentration. And when your needs change, reconfigure Capture quickly and easily.

## CAPTURE THE DETAILS

Capture's generous range of design options and details lets you create solutions to support every user's requirements and work style. Details like Slatwall Work Tools to keep your desktop clear. Smart options like Marker Board Tiles and Top-Mounted, Dual-Side Storage do double duty to make the most of your space. From crisp refined tiles that can be easily installed, to efficient storage options, Capture delivers on all fronts.