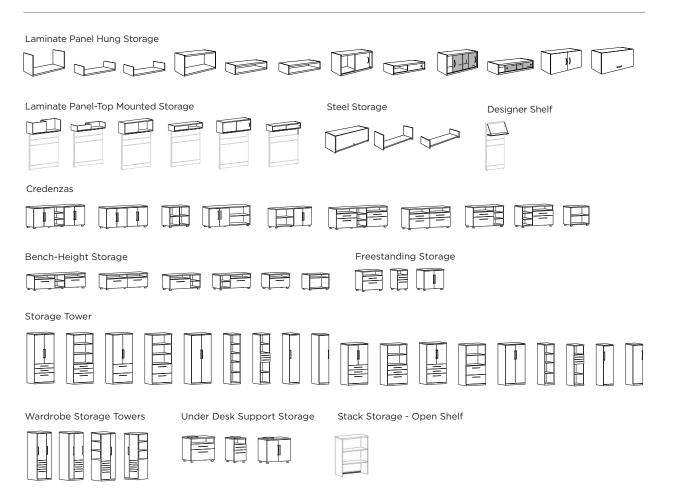

om Beltline or Base Raceway routing and access.



Leg options provide a light, open alternative to end panels.



Hanging shelves provide extra storage with a minimalist approach.



Channel-mounted Frameless Glass Screens offer a feeling of privacy without blocking daylight. Screens can span panels for a clean, seamless look. Marker Board Tiles allow vertical surfaces to work harder.



Steel Tile options add greater function for users, while offering exceptional durability.





# SURFACE MATERIALS

Choose from a palette of beautiful woodgrains and versatile neutral solids. Dress it up or keep it simple with one of the five Pull options.

Capture offers plenty of ways to express your personal style.

#### TRIM



## APPLIED PULLS - For Pack and laminate storage.



## FILING + STORAGE



# Trendway>



 $\hbox{Celebrating 50 years of building beautiful spaces for people to work, delivered with remarkable quality, speed and ease. } \\$ 





Most Trendway products conform to the ANSI/BIFMA e3-2014e level\* Furniture Sustainability Standard. Visit our website to view current certifications for specific products. Trendway Products are tested for conformance to SCS Indoor Advantage $^{\text{TM}}$  or Indoor Advantage Gold $^{\text{TM}}$  requirements. Visit our website to view current certifications for specific products.