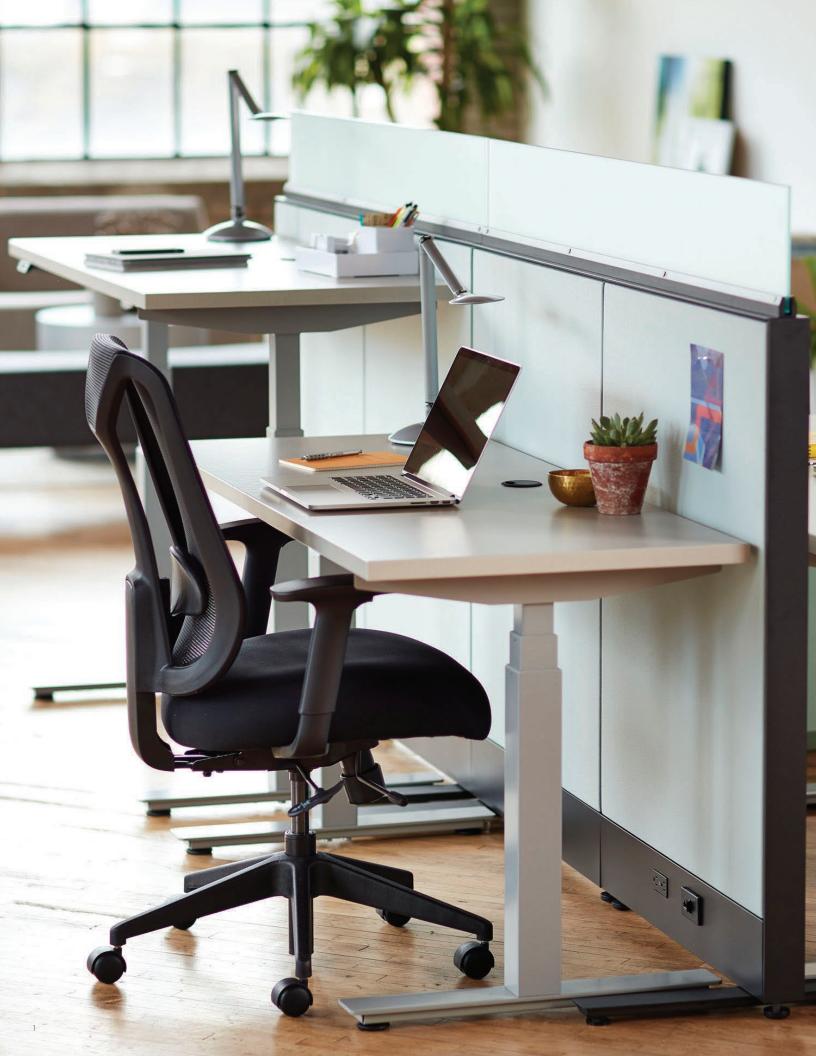

### CAPTURE COLLABORATION AND CONCENTRATION

When greater concentration is desired, Capture's broad range of panel types and sizes makes it just as easy to design semi-private spaces that meet any user's needs. Capture lets you create a range of spaces — for both collaboration and concentration. And when your needs change, reconfigure Capture quickly and easily.

Leg options provide a light, open alternative to end panels.

Hanging shelves provide extra storage with a minimalist approach.

Channel-mounted Frameless Glass Screens offer a feeling of privacy without blocking daylight. Screens can span panels for a clean, seamless look. Marker Board Tiles allow vertical surfaces to work harder.