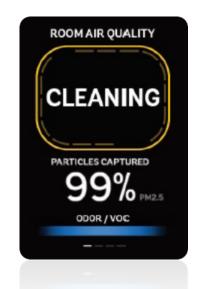

# What is PureView Technology?

- A display that allows occupants to see the difference as they feel the difference
- Two high-grade laser particle counters monitor air quality as it enters and exits the machine
- Air quality data is displayed in two ways, either:
  - Showing the Room Status Current air quality & % or particle being captured
  - PM 2.5 Displays real-time the PM 2.5 levels entering the unit and being removed through the filtration process. (EPA suggests the goal of PM 2.5)
- The screen also showcases VOC/Odor levels and filter change reminders