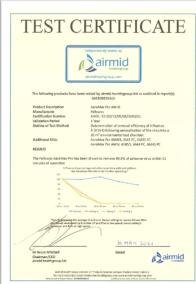

## Independently Verified Protection

- 99.99% effective at capturing SARS-CoV2
- SARS-CoV2 results shown in single-pass testing
- We only work with fully accredited and independent labs
- H1N1 and HCOV-229E AeraMax Pro tests are conducted in room sized test chamber
- All AeraMax Pro Machines are tested and approved

#### SARS-CoV2

HCOV-229E\*

H1N1\*\*

\*Fellowes AeraMax Pro air purifiers were demonstrated through independent laboratory testing to be effective in reducing aerosolized airborne concentration of Human Coronavirus 229E in a test chamber, reaching 99.99% airborne reduction within 1 hour of operation.

"The Fellowes AeraMax Pro has been shown to remove 99.99% of airborne virus within 35 minutes of operation."