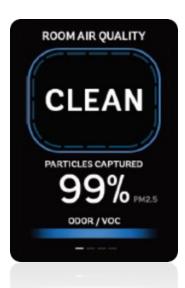

# What is PureView Technology?

- A display that allows occupants to see the difference as they feel the difference
- Two high-grade laser particle counters monitor air quality as it enters and exits the machine
- Air quality data is displayed in two ways, either:
  - Showing the Room Status Current air quality & % or particle being captured
  - PM 2.5 Displays real-time the PM 2.5 levels entering the unit and being removed through the filtration process. (EPA suggests the goal of PM 2.5)
- The screen also showcases VOC/Odor levels and filter change reminders