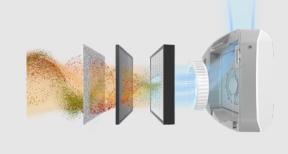

### AeraMax Pro 4-Stage Filtration Process

Removes **99.99**% of airborne virus particles

A pre-filter captures and removes large particles and contaminants

**Carbon** filtration adsorbs odors and **VOCs** 

at the size 0.1 microns

**Antimicrobial** treatment on the filter reduces the development of bacteria and fungi.

Our PlasmaTrue™ Bipolar **Ionizer** Improves capture efficiency of particulate filter

UL-2998 (non-Ozone emitting)