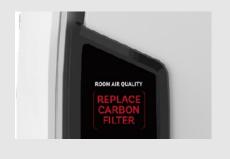

# What is PureView Technology?

- A display that allows occupants to see the difference as they feel the difference
- Two high-grade laser particle counters monitor air quality as it enters and exits the machine
- Air quality data is displayed in two ways, either:
  - Showing the Room Status Current air quality & % or particle being captured
  - PM 2.5 Displays real-time the PM 2.5 levels entering the unit and being removed through the filtration process. (EPA suggests the goal of PM 2.5)
- The screen also showcases VOC/Odor levels and filter change reminders