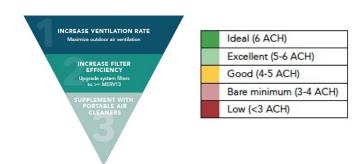

#### **Primary Re-Entry Guidance**

"Add portable room air cleaners with HEPA or high-MERV filters with due consideration to the clean air delivery rate."

Source Link

"Consider portable air cleaners that use highefficiency particulate air (HEPA) filters to enhance air cleaning wherever possible" Source Link