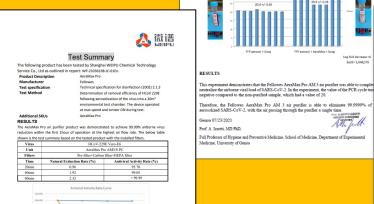

## Independently Verified Protection

- 99.99% effective at capturing SARS-CoV2
- SARS-CoV2 results shown in single-pass testing
- We only work with fully accredited and independent labs
- H1N1 and HCOV-229E AeraMax Pro tests are conducted in room sized test chamber
- All AeraMax Pro Machines are tested and approved

#### SARS-CoV2

HCOV-229E\*

H1N1\*\*

\*Fellowes AeraMax Pro air purifiers were demonstrated through independent laboratory testing to be effective in reducing aerosolized airborne concentration of Human Coronavirus 229E in a test chamber, reaching 99.99% airborne reduction within 1 hour of operation.

"The Fellowes AeraMax Pro has been shown to remove 99.99% of airborne virus within 35 minutes of operation."