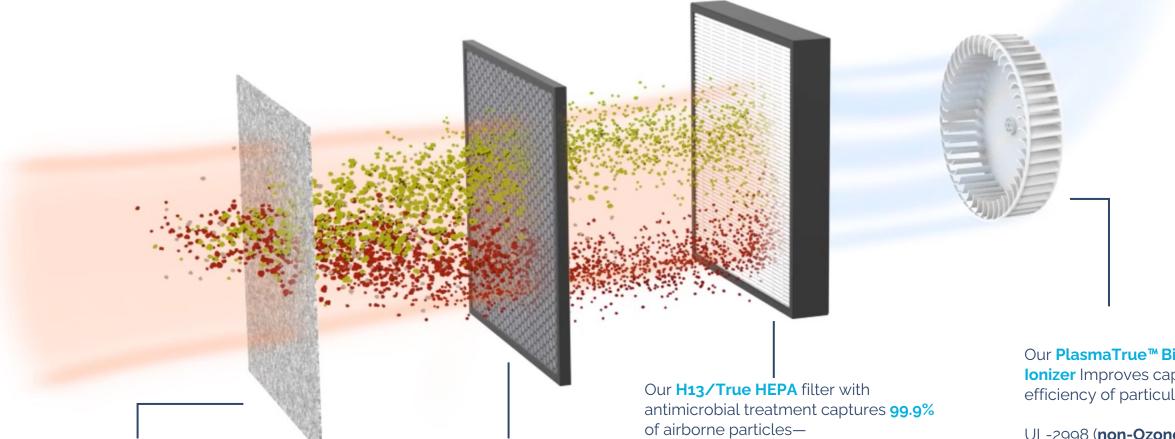

### AeraMax Pro 4-Stage Filtration Process

Removes **99.99**% of airborne virus particles

A pre-filter captures and removes large particles and contaminants

**Carbon** filtration adsorbs odors and **VOCs** 

at the size 0.1 microns

**Antimicrobial** treatment on the filter reduces the development of bacteria and fungi.

Our PlasmaTrue™ Bipolar **Ionizer** Improves capture efficiency of particulate filter

UL-2998 (non-Ozone emitting)