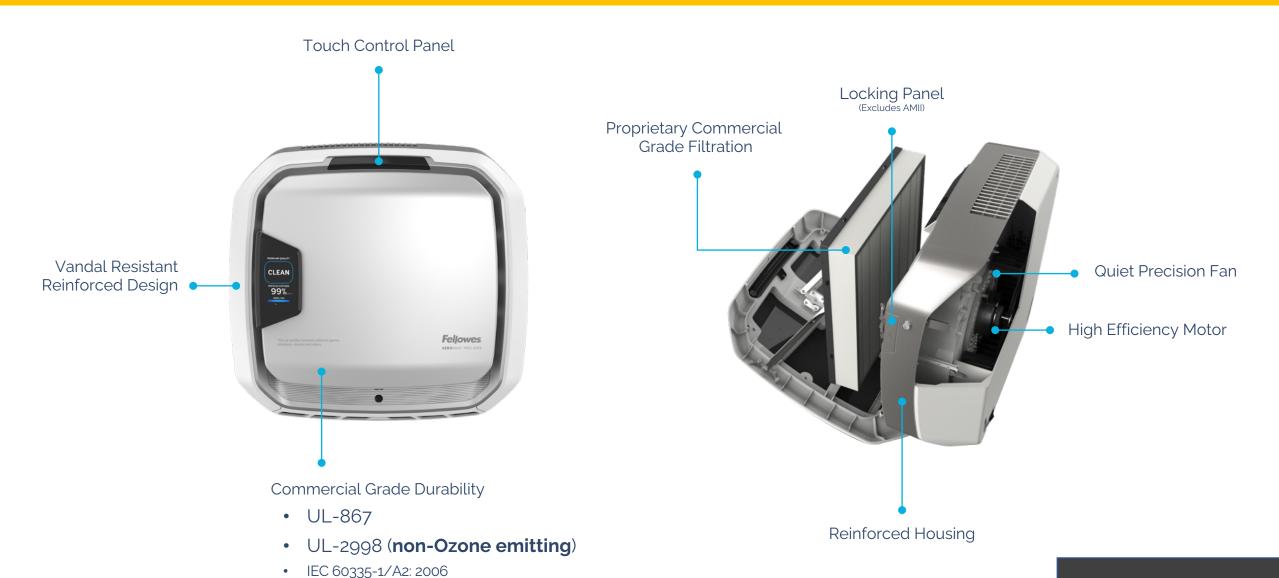

### AeraMax Pro 4-Stage Filtration Process

Removes **99.99**% of airborne virus particles

A pre-filter captures and removes large particles and contaminants

**Carbon** filtration adsorbs odors and **VOCs** 

at the size 0.1 microns

**Antimicrobial** treatment on the filter reduces the development of bacteria and fungi.

Our PlasmaTrue™ Bipolar **Ionizer** Improves capture efficiency of particulate filter

UL-2998 (non-Ozone emitting)