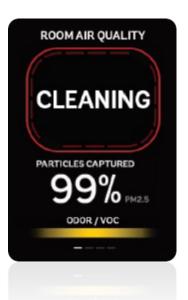

# What is PureView Technology?

- A display that allows occupants to see the difference as they feel the difference
- Two high-grade laser particle counters monitor air quality as it enters and exits the machine
- Air quality data is displayed in two ways, either:
  - Showing the Room Status Current air quality & % or particle being captured
  - PM 2.5 Displays real-time the PM 2.5 levels entering the unit and being removed through the filtration process. (EPA suggests the goal of PM 2.5)
- The screen also showcases VOC/Odor levels and filter change reminders