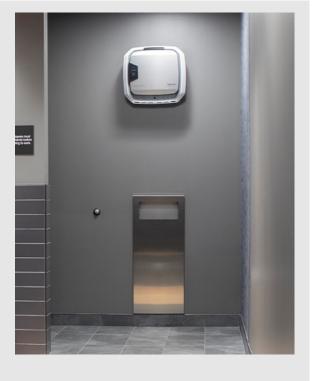

#### **SEAMLESS INTEGRATION**

AeraMax Pro was designed to seamlessly integrate anywhere into your space. The stand option offers true flexibility where you need it most; simply plug it in and go. Install closer to source concerns by wall mounting, creating even more whole-room circulation.