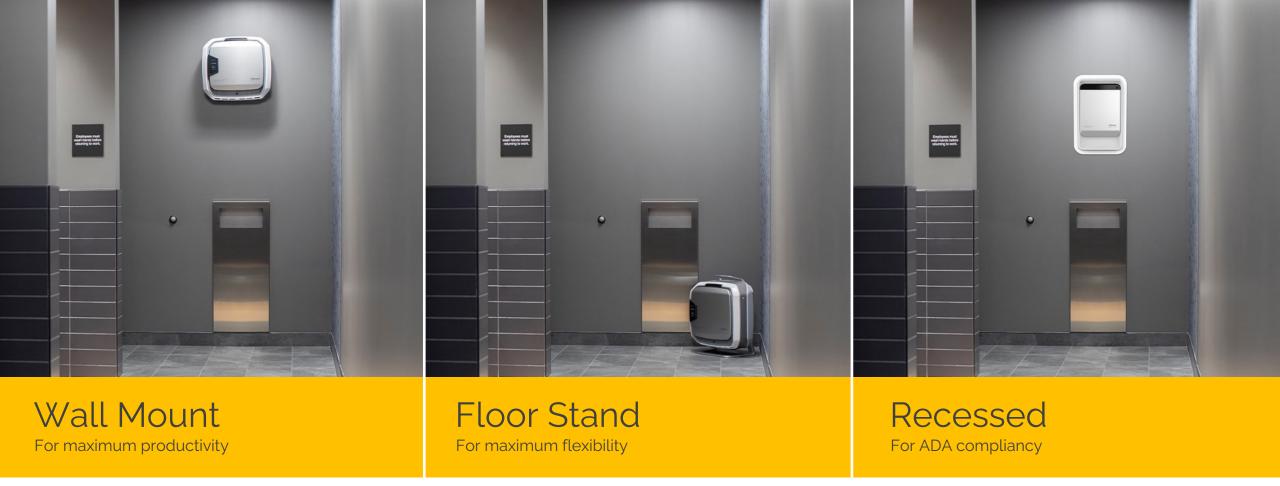

#### **SEAMLESS INTEGRATION**

AeraMax Pro was designed to seamlessly integrate anywhere into your space. The stand option offers true flexibility where you need it most; simply plug it in and go. Install closer to source concerns by wall mounting, creating even more whole-room circulation.